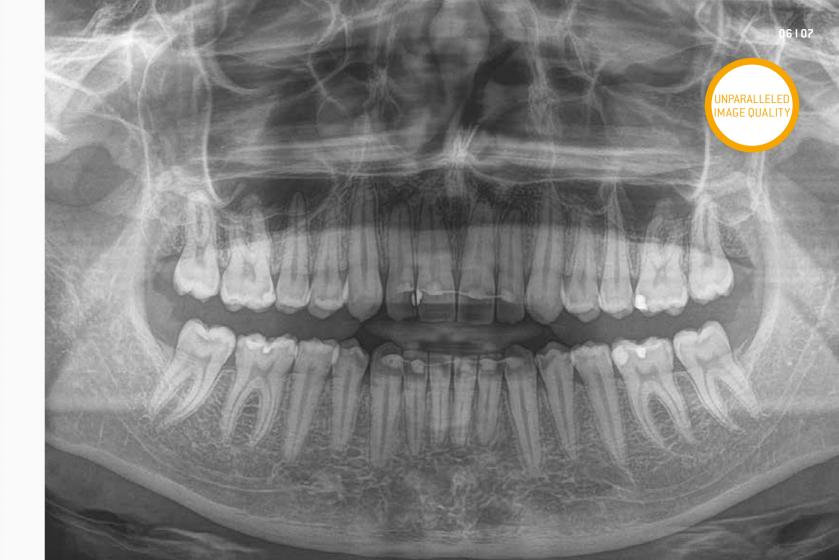

### UNPARALLELED IMAGE QUALITY

# PRECISE IMAGES, EXTREMELY LOW DOSE: **DIRECT CONVERSION SENSOR.**

**Unparalleled sharpness thanks to direct conversion**: The Direct Conversion Sensor (DCS) in ORTHOPHOS SL converts X-rays into electrical signals directly without any loss of information due to light conversion. This guarantees sharp and high-contrast images at an extremely low dose.