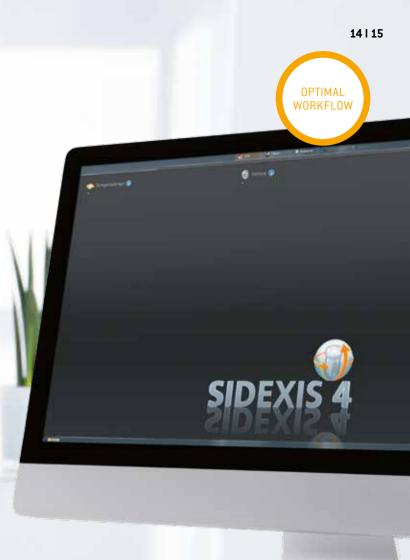

# SIMPLE DIGITAL WORKFLOW WITH **SIDEXIS 4**.

### SIDEXIS 4 – this is the core of the digital workflow with Sirona.

With the intuitive user interface, you can go through the work steps in a structured and chronological manner and intuitively select all the devices, tools, and settings relevant for the diagnosis.

### Simple overview of the patient history

The timeline gives us a quick overview of the entire history of the patient. This allows you to add a time dimension to your diagnostic options in a very intuitive way.

### Compare images directly

Ideal for a comprehensive diagnosis: In the lightbox, 2D and 3D images as well as camera images and facescan data can be compared side-by-side.

### O Modern design

- Software platform for all Sirona x-ray units
- O Intuitive operation, optimally coordinated workflows
- Simple overview of the patient history thanks to the intuitive timeline
- Easy export of DICOM data sets
- Interface of the integrated solutions from Sirona