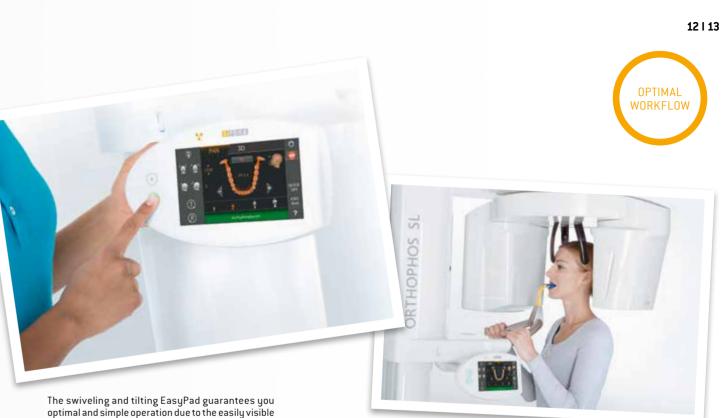

### Simple overview of the patient history

The timeline gives us a quick overview of the entire history of the patient. This allows you to add a time dimension to your diagnostic options in a very intuitive way.

### Compare images directly

Ideal for a comprehensive diagnosis: In the lightbox, 2D and 3D images as well as camera images and facescan data can be compared side-by-side.