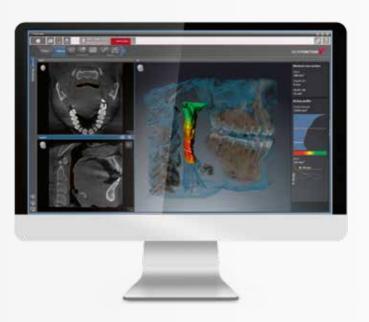

### Compare images directly

Ideal for a comprehensive diagnosis: In the lightbox, 2D and 3D images as well as camera images and facescan data can be compared side-by-side.