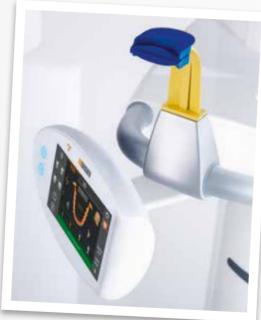

# EASY OPERATION, **RELIABLE POSITIONING.**

The ORTHOPHOS SL's intuitive user interfaces and automatic positioning aids can be very easily operated by the practice team. This minimizes waiting times, avoids the need for corrections, and guarantees perfect results.

Using the patented occlusal bite block, the ORTHOPHOS SL automatically determines the correct head inclination - all you need to do is press the up and down arrows.

setup of the buttons and symbols.

Stable patient positioning prevents motion blurring. The motorized 3-point head fixation and stable handles give your patients the necessary support.