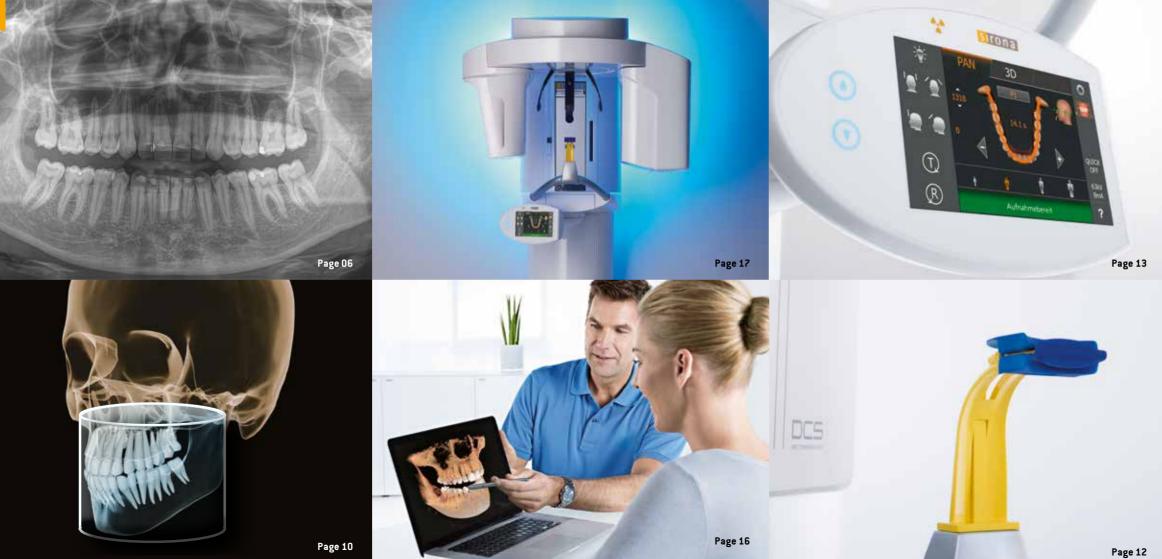

# PRECISE IMAGES, EXTREMELY LOW DOSE: **DIRECT CONVERSION SENSOR.**

**Unparalleled sharpness thanks to direct conversion**: The Direct Conversion Sensor (DCS) in ORTHOPHOS SL converts X-rays into electrical signals directly without any loss of information due to light conversion. This guarantees sharp and high-contrast images at an extremely low dose.

### ORTHOPHOS SL 3D is available with volumes of 8 cm x 8 cm or 11 cm x 10 cm.

The 5 cm x 5.5 cm volume can also be selected for endodontic treatment and single tooth restorations. Thanks to free volume selection and the optional HD mode, first-class 3D images can be easily achieved without having to increase the radiation dose unnecessarily. The optional ceph arm provides images perfectly suited for orthodontic analyses and tracings.

Using the patented occlusal bite block, the ORTHOPHOS SL automatically determines the correct head inclination - all you need to do is press the up and down arrows.

setup of the buttons and symbols.

Stable patient positioning prevents motion blurring. The motorized 3-point head fixation and stable handles give your patients the necessary support.

### SIDEXIS 4 – this is the core of the digital workflow with Sirona.

With the intuitive user interface, you can go through the work steps in a structured and chronological manner and intuitively select all the devices, tools, and settings relevant for the diagnosis.

### Compare images directly

Ideal for a comprehensive diagnosis: In the lightbox, 2D and 3D images as well as camera images and facescan data can be compared side-by-side.