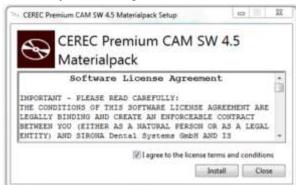

### Installation

- Go to https://my.cerec.com/de-de.html and download the file "CEREC Premium CAM 4.5.0 MP Setup.exe"
- Double-click the downloaded file and select "Run".
- Then accept the license agreement and select "Install".