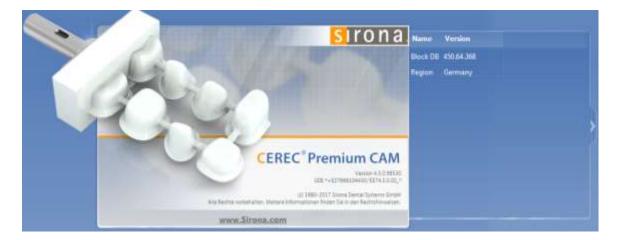

• The material pack will be installed automatically and the materials should be in the list the next time you start up your Premium software.

Dentsply Sirona

• You can check whether the block database is correct by clicking on the CEREC software control panel. The correct version of the "block DB" is 450.64.368.