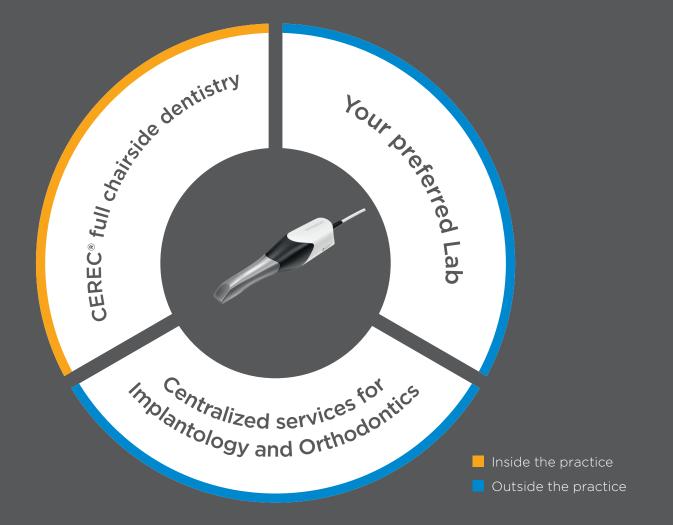

# Benefit from all-around satisfaction

An excellent choice for outstanding results: Primescan is your perfect starting point into digital dentistry. No matter how you would like to design your workflows, Primescan is the enabler for efficient digital workflows – both chairside in your practice and with your preferred partners. Dentsply Sirona 13320 Ballantyne Corporate Pl Charlotte, NC 28277 dentsplysirona.com

Enhance your connectivity: Thanks to seamless, validated and open data transfer options, laboratories and other partners receive high-resolution models in an instant. With Primescan, you benefit from the freedom to make the best choice of workflows for you and your patients.

The best choice for your practice – Primescan meets your needs with two individual software configurations:

### Primescan AC with Connect Software:

- Supports data transfer options to your preferred partners
- Secure and encrypted data transfer through Connect Case Center Portal
- Easy upgradability to full chairside workflow
- Touch-enabled and intuitive user interface

### CEREC<sup>®</sup> Primescan AC with CEREC Software:

- Supports full chairside workflows for single-visit dentistry
- Flexible data export options
- Automatized workflow thanks to Artifical Intelligence
- Touch-enabled and intuitive user interface