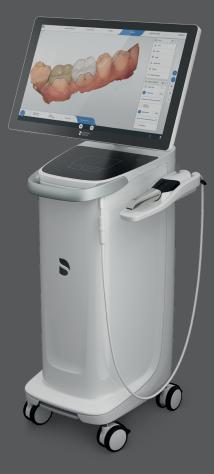

# Striking in every detail: The new Acquisition Center

The new Acquisition Center is a workstation designed for modern dentistry and with the dentist in mind. It comes with a touchpad and a 16:9 wide-format movable touchscreen, offering you a highly intuitive and ergonomic work platform.

Your benefits at a glance:

- Touchscreen and touchpad for highly convenient, intuitive use
- Kinematics for perfect ergonomic positioning
- Smart Hygiene concept for fast and easy disinfection
- Mobility concept for full mobility with a long-life battery that will allow for hours of cable free operation.