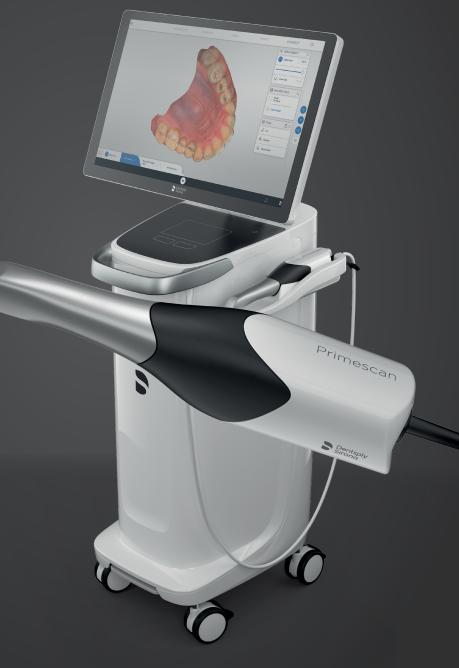

# Primescan Enjoy the scan.

# Striking in every detail: The new Acquisition Center

The new Acquisition Center is a workstation designed for modern dentistry and with the dentist in mind. It comes with a touchpad and a 16:9 wide-format movable touchscreen, offering you a highly intuitive and ergonomic work platform.

Your benefits at a glance:

- Touchscreen and touchpad for highly convenient, intuitive use
- Kinematics for perfect ergonomic positioning
- Smart Hygiene concept for fast and easy disinfection
- Mobility concept for full mobility with a long-life battery that will allow for hours of cable free operation.