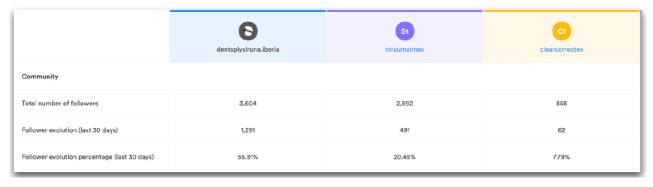

This huge interest of the audience has resulted in unprecedented numbers of likes, comments and saves:

Also the competitive numbers analysis shows a success for DS Iberias Instagram channel:

Meanwhile on Instagram, mainly Stories and Livestreams attracted the viewers attention in real time, Facebook followers of DS Iberia showed their affection with clicks and likes for photo-posts. However, also an increase of video views, especially those of the "Dentist Live" series, could be observed.