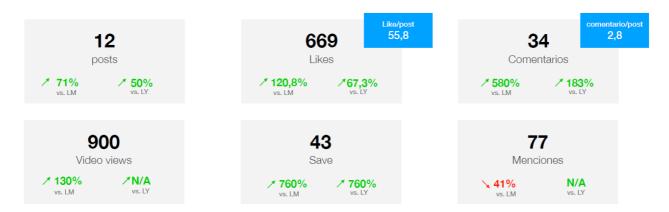

This huge interest of the audience has resulted in unprecedented numbers of likes, comments and saves:

Also the competitive numbers analysis shows a success for DS Iberias Instagram channel:

Meanwhile on Instagram, mainly Stories and Livestreams attracted the viewers attention in real time, Facebook followers of DS Iberia showed their affection with clicks and likes for photo-posts. However, also an increase of video views, especially those of the "Dentist Live" series, could be observed.