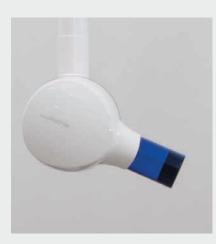

#### **Heliodent Plus**

Optional Heliodent Plus with smooth and steady positioning ensures clear, high-definition X-ray images.

Cuspidor

**Heliodent Plus** 

Carl

"I had all of this new tech crammed into an office that wasn't designed for it. Now I have an office designed around my technology and workflows that has unlocked limitless potential."