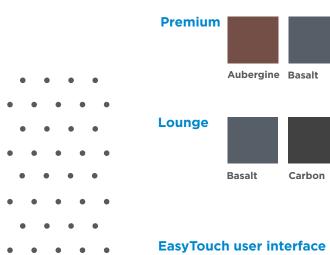

#### Premium and lounge upholstery

Choose from a selection of high-quality upholstery that ensures patients are relaxed even during long treatments.

#### 4-way foot switch and electronic foot control

Regulates up/down chair movement and forward/backward backrest movement, and allows hands-free navigation of the EasyTouch touchscreen.

**ErgoMotion** 