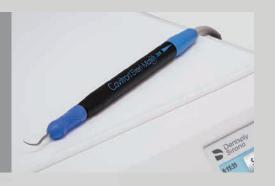

#### **Integrated Cavitron**

A built-in solution for ultrasonic scaling with optional SiroSonic piezo ultrasonic scaler.