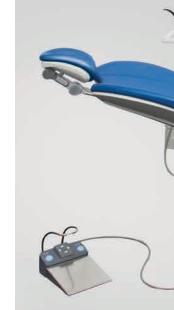

#### 4-way foot switch and electronic foot control

Regulates up/down chair movement and forward/backward backrest movement, and allows hands-free navigation of the EasyTouch touchscreen.

**ErgoMotion** 