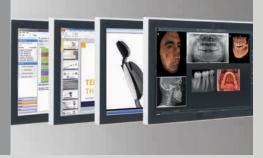

#### Information on-demand

Access to Windows Media Player, Sidexis 4, PowerPoint, intraoral camera images, and educational materials optimize workflows for increased productivity.

#### Sidexis 4

View your entire network through the HD monitor and control Sidexis 4 via the EasyTouch touchscreen for immediate access to patient records.

• • • • •

• • • • •

• • • • •

• • • • •

• • • • •

• • • • •