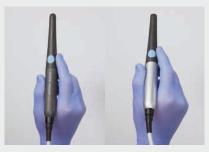

Traditional delivery

Hanging hoses configuration allows easy instrument access, while providing space for a large tray.

#### **Continental delivery**

The whip arm configuration is ergonomically designed to lighten the instruments, while allowing flexible placement such as over-the-patient.

• • • •

Handle instruments with complete control while viewing a screen that shows what you need when you need it.