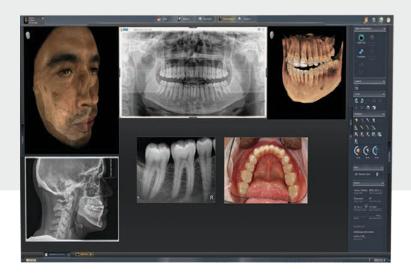

#### Information on-demand

Access to Windows Media Player, Sidexis 4, PowerPoint, intraoral camera images, and educational materials optimize workflows for increased productivity.

#### Sidexis 4

View your entire network through the HD monitor and control Sidexis 4 via the EasyTouch touchscreen for immediate access to patient records.

• • • • •

• • • • •

• • • • •

• • • • •

• • • • •

• • • • •

#### **Heliodent Plus**

Optional Heliodent Plus with smooth and steady positioning ensures clear, high-definition X-ray images.

#### **Patient communication**

SiroCam AF or AF+ captures detailed digital images that can be shown and explained to patients via the 22" HD monitor for improved case acceptance.