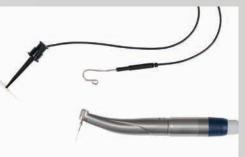

#### Integrated endodontics

Combination of precise torque control, WaveOne<sup>®</sup> reciprocal file system and ApexLocator deliver the highest degree of clinical efficacy.

### APEXLOCATOR