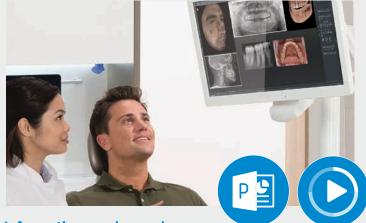

#### Information on-demand

Access to Windows Media Player, Sidexis 4, PowerPoint, intraoral camera images, and educational materials optimize workflows for increased productivity.

#### Sidexis 4

View your entire network through the HD monitor and control Sidexis 4 via the EasyTouch touchscreen for immediate access to patient records.

• • • • •

• • • • •

• • • • •

• • • • •

• • • • •

• • • • •

#### **Patient communication**

SiroCam AF or AF+ captures detailed digital images that can be shown and explained to patients via the 22" HD monitor for improved case acceptance.