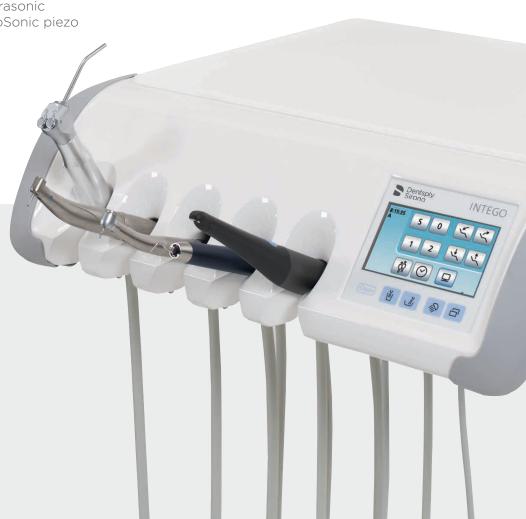

#### **Integrated Cavitron**

A built-in solution for ultrasonic scaling with optional SiroSonic piezo ultrasonic scaler.

#### Schick 33

Built-in USB port makes digital X-rays easy: Plug-and-play and you are ready to go.

With everything in reach and at the ready, you will see that Intego turns the treatment process into something much greater.

### Dentist element

| Height-adjustable support arm with<br>pneumatic brake                            |   |
|----------------------------------------------------------------------------------|---|
| 5 instrument positions                                                           |   |
| 3 drill drives: turbines or up to 2 electric                                     |   |
| Pneumatic instrument foot control                                                |   |
| Advanced electronic foot control                                                 | [ |
| EasyTouch user interface                                                         |   |
| Sprayvit E syringe with light                                                    | [ |
| Standard 3-way syringe                                                           | [ |
| Turbine hose with light                                                          | [ |
| BL ISO E micro-motor with hose                                                   | [ |
| SiroSonic L scaler                                                               | [ |
| Intraoral light source kit for all instrument positions                          |   |
| Endo function with WaveOne® reciprocal file system<br>and integrated ApexLocator | [ |
| Purge and manual sanitization function                                           |   |
| CS tray holder                                                                   |   |
| TS tray holder                                                                   |   |
| Removable silicone sleeves for handles                                           |   |