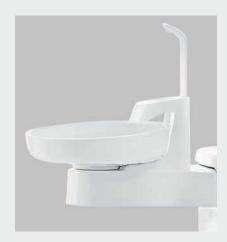

Traditional delivery

Hanging hoses configuration allows easy instrument access, while providing space for a large tray.

#### **Continental delivery**

The whip arm configuration is ergonomically designed to lighten the instruments, while allowing flexible placement such as over-the-patient.

• • • •

Handle instruments with complete control while viewing a screen that shows what you need when you need it.