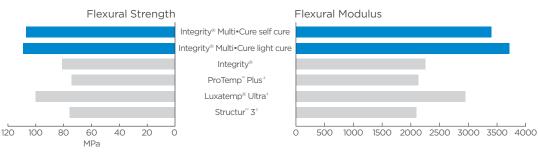

## Delivers strength exactly when and where you need it

Integrity Multi•Cure material allows for immediate trimming and adjusting via on-demand light curing. Getting high strength sooner allows for faster bonding and procedure times than leading competitive products.