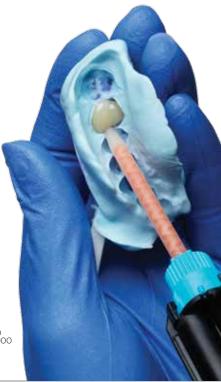

## Tips for Success

- Always bleed the cartridge twice before and after onset of the mixing tip
- Don't overfill fill approximately 2/3 of the tooth in the matrix impression
- Set for 90" in the mouth, remove and light-cure for 20" before removing the provisional from the matrix
- Adjust and trim where needed right after light curing