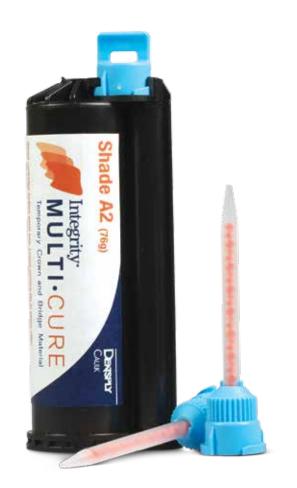

### 666650 Introductory Kit

Cartridge Material - Shade A2 (76g)
Mixing Tips for Integrity Multi•Cure Material
Syringes Integrity<sup>®</sup> TempGrip<sup>®</sup> Cement (9g each)
Mixing Tips for Integrity<sup>®</sup> TempGrip<sup>®</sup> Cement
Cartridge Dispenser (10:1)

### **Cartridge Refills**

1 Cartridge Material (76g); 15 Mixing Tips

- 666600 Shade A1
- 666610 Shade A2
- 666670 Shade A3 666620 Shade A3.5
- 666630 Shade B1
- 666640 Shade BW
- CCCCOO Charle CO
- 666680 Shade C2