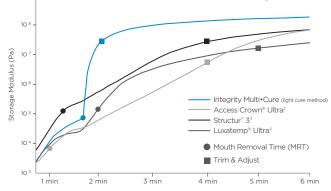

Provisional Material Modulus Development

Note: Protemp" Plus<sup>2</sup> (multiple lots) failed cure profile testing.