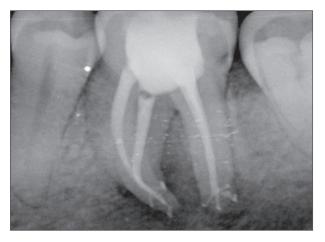

## What your radiograph is missing

The technique: *Single Cone* Where it stops short: *Multiple Apices* 

Micro CT Scans: Actis 150/30, Desktop Micro CT/DR System, 2000 Slices, 9 microns slice thickness, KV 120. A single cold gutta-percha cone doesn't reach all points of exit.

- Single cone: large voids.

- Single cone: note another void and empty fin.

Note the multiple voids that remain with the single cone system. No monobloc is created in the ML canal.