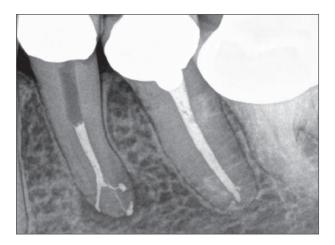

The technique: *Cold Lateral* Where it stops short: *Void-Free Fills* 

Obturated with cold lateral technique as seen before retreatment.

Gaps between cold gutta-percha cones can harbor harmful bacteria.

Photos courtesy of Dr. William Nudera and Dr. Ben Johnson

Voids are clearly visible between the compacted gutta-percha cones.