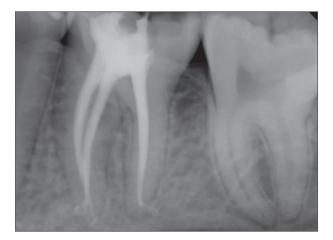

## What your radiograph is missing

The technique: *Single Cone* Where it stops short: *Multiple Apices* 

Micro CT Scans: Actis 150/30, Desktop Micro CT/DR System, 2000 Slices, 9 microns slice thickness, KV 120. A single cold gutta-percha cone doesn't reach all points of exit.

- Single cone: large voids.

- Single cone: note another void and empty fin.

Note the multiple voids that remain with the single cone system. No monobloc is created in the ML canal.