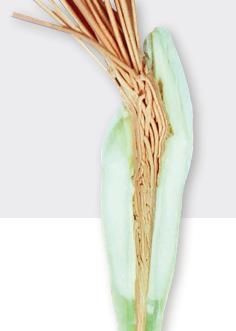

## Smear layer removed

QMix 2in1 Irrigating Solution removes smear layer and kills 99.99% bacteria, so GuttaCore flows freely into dentinal tubules, isthmuses and lateral canals.\*