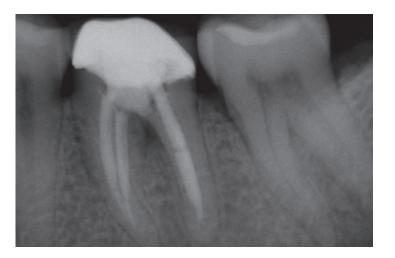

The technique: *Cold Lateral* Where it stops short: *Void-Free Fills* 

Obturated with cold lateral technique as seen before retreatment.

Gaps between cold gutta-percha cones can harbor harmful bacteria.

Photos courtesy of Dr. William Nudera and Dr. Ben Johnson

Voids are clearly visible between the compacted gutta-percha cones.