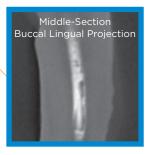

## What your radiograph is missing

The technique: *Single Cone* Where it stops short: *Multiple Apices* 

Micro CT Scans: Actis 150/30, Desktop Micro CT/DR System, 2000 Slices, 9 microns slice thickness, KV 120. A single cold gutta-percha cone doesn't reach all points of exit.

- Single cone: large voids.

- Single cone: note another void and empty fin.

Note the multiple voids that remain with the single cone system. No monobloc is created in the ML canal.