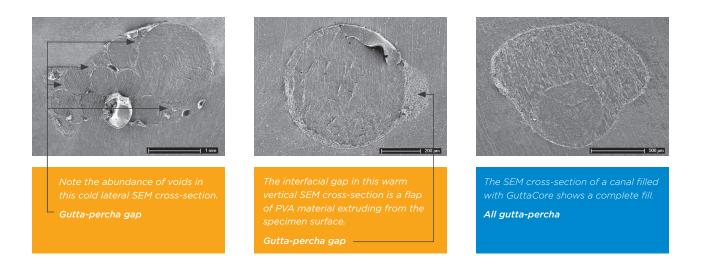

## GuttaCore<sup>®</sup> fills the entire canal anatomy

Scientific studies show the effectiveness of GuttaCore compared to other techniques in achieving a complete fill throughout the canal system. GuttaCore delivers the highest gutta-percha content with fewer apical and coronal voids than cold lateral techniques.<sup>1</sup>

Images courtesy of Dr. Franklin R. Tay