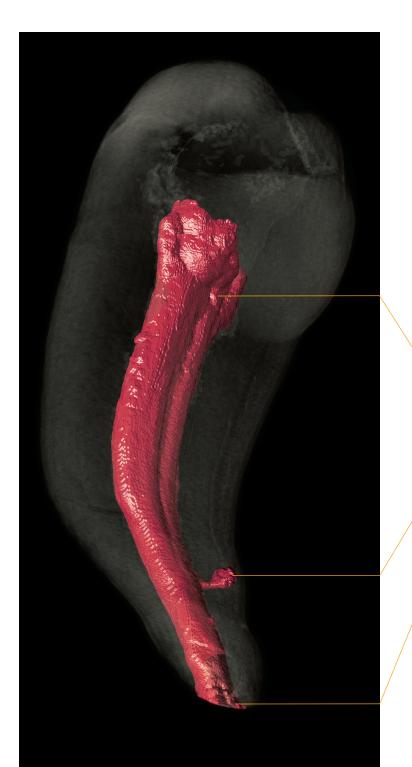

## GuttaCore® performance, case after case

The ability of GuttaCore to follow the natural canal anatomy lets you obturate even challenging cases with confidence.

## Micro CT scan reveals the true canal complexity of the root canal system.

Flows into the canal shape of this confluent root canal system.

Fills isthmuses, lateral and accessory canals.

Delivers warm gutta-percha beyond challenging curves and into the apex.