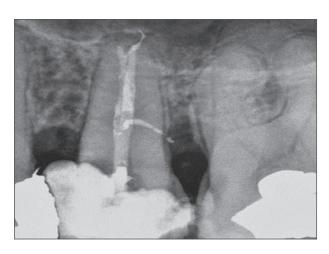

The technique: *Cold Lateral* Where it stops short: *Void-Free Fills* 

Obturated with cold lateral technique as seen before retreatment.

Gaps between cold gutta-percha cones can harbor harmful bacteria.

Photos courtesy of Dr. William Nudera and Dr. Ben Johnson

Voids are clearly visible between the compacted gutta-percha cones.