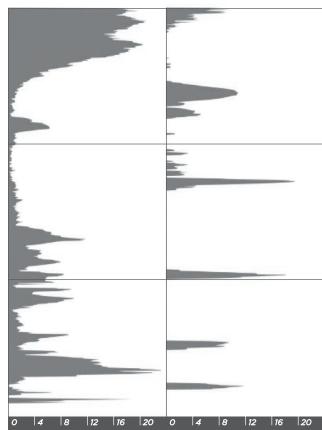

### Comparison of the amount of voids and gaps along the length of the canal left by other obturation techniques versus GuttaCore® (right).<sup>2</sup>

**Cold Lateral Compaction** (representative example)

Warm Vertical Compaction (representative example)

GuttaCore Obturator

| (representative exam | ple)                       | Sand States |
|----------------------|----------------------------|-------------|
| 12 r                 | nm                         |             |
| 8 r                  | nm                         |             |
|                      | nm<br>nm<br>16 20 (area %) |             |