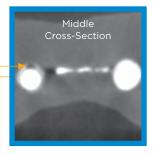

## What your radiograph is missing

The technique: *Single Cone* Where it stops short: *Multiple Apices* 

Micro CT Scans: Actis 150/30, Desktop Micro CT/DR System, 2000 Slices, 9 microns slice thickness, KV 120. A single cold gutta-percha cone doesn't reach all points of exit.

- Single cone: large voids.

- Single cone: note another void and empty fin.

Note the multiple voids that remain with the single cone system. No monobloc is created in the ML canal.