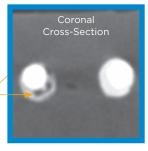

## What your radiograph is missing

The technique: *Single Cone* Where it stops short: *Multiple Apices* 

Micro CT Scans: Actis 150/30, Desktop Micro CT/DR System, 2000 Slices, 9 microns slice thickness, KV 120. A single cold gutta-percha cone doesn't reach all points of exit.

- Single cone: large voids.

- Single cone: note another void and empty fin.

Note the multiple voids that remain with the single cone system. No monobloc is created in the ML canal.