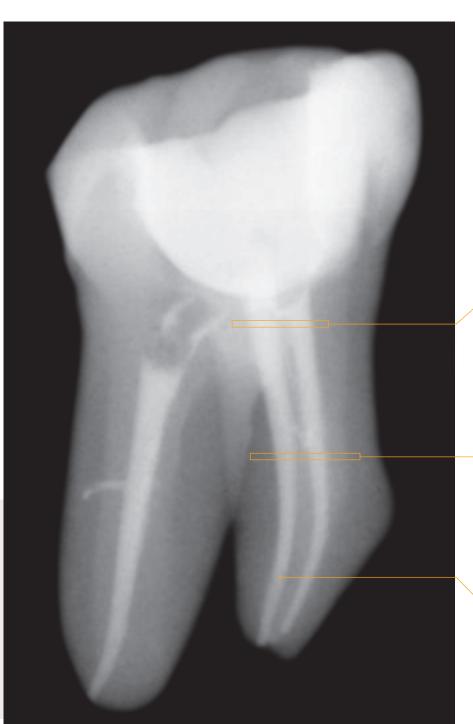

## What your radiograph is missing

The technique: *Single Cone* Where it stops short: *Multiple Apices* 

Micro CT Scans: Actis 150/30, Desktop Micro CT/DR System, 2000 Slices, 9 microns slice thickness, KV 120. A single cold gutta-percha cone doesn't reach all points of exit.

- Single cone: large voids.

- Single cone: note another void and empty fin.

Note the multiple voids that remain with the single cone system. No monobloc is created in the ML canal.