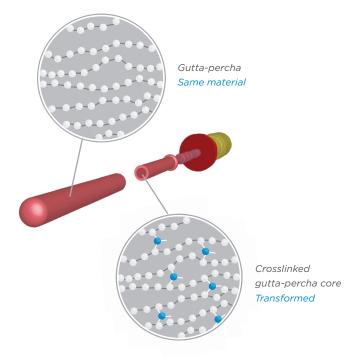

## Cold gutta-percha cone convenience, warm fill confidence

GuttaCore obturators feature a crosslinked gutta-percha core that sends the surrounding warm, flowable gutta-percha three-dimensionally to follow the natural canal anatomy.

## The hydraulics advantage

Many obturation techniques use lateral or vertical compaction of gutta-percha. However, the hydraulic force from these techniques generally moves gutta-percha in one or two unequal directions (laterally or apically). GuttaCore<sup>®</sup> is different. Its crosslinked gutta-percha core centrally compacts the gutta-percha with a hydraulic force that sends it flowing equally in three dimensions – throughout the entire canal system. It removes easily, too.