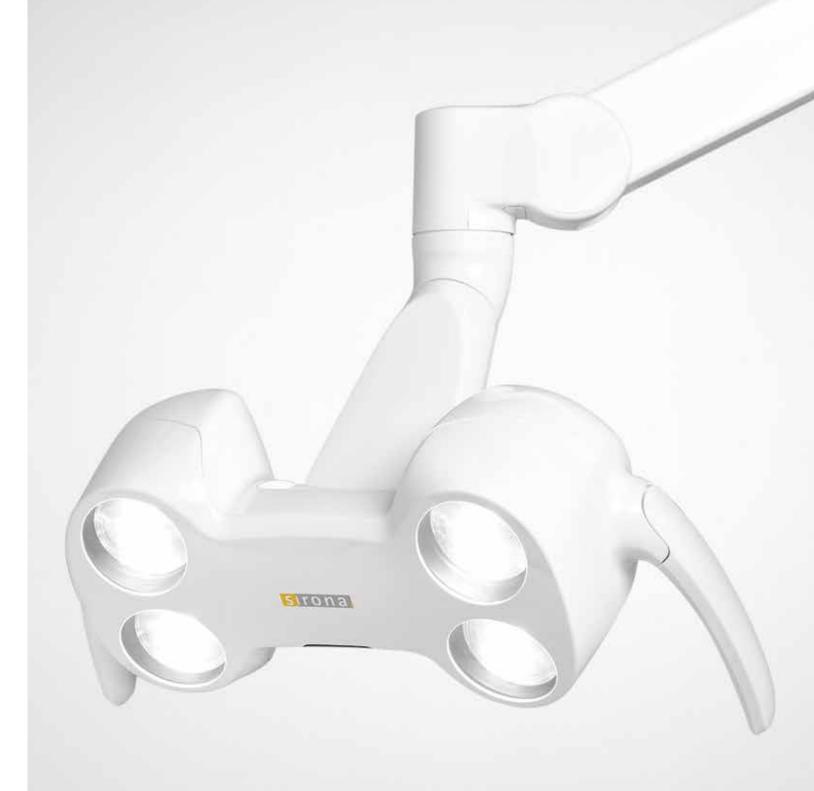

### Intelligent ergonomics in a modern design

The LEDview Plus combines modern design with intelligent functionality. Your operating light can be comfortably controlled either via the contact-free sensor or the user interface of your treatment center.

The three movable joints allow you to position the operating light and hence the complete light field exactly where you want it. This ensures maximum flexibility for any kind of treatment.