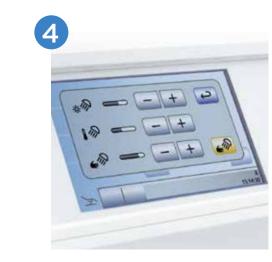

### Lighting designed to meet your individual needs

Perfect natural lighting is also a matter of settings. Seven brightness levels from 5,000 to 40,000 lux as well as three different color temperature levels (4,600 K - 6,200 K) allow you to adjust the light optimally to any treatment situation via the user interface. to any treatment situation through the user interface. The quality of color reproduction remains constant and excellent illumination is ensured every time.