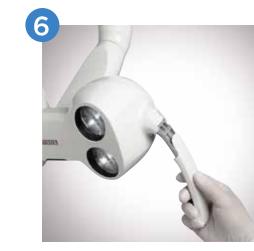

### Safe hygiene for your treatment

Operation via the contact-free sensor minimizes the risk of cross-contamination and ensures a high level of protection. Cleaning can be done easily and safely thanks to its smooth surfaces. The LEDview Plus also has removable handles which can be thermally disinfected and sterilized.