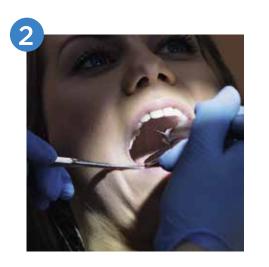

# Natural light for ideal working conditions

The LEDview Plus operating light with integrated multicolored LEDs provides the perfect mixture of light so both the gingiva and hard tooth substance look exceptionally natural. This offers you greater treatment safety and also allows you to determine the right tooth color directly at the treatment center.

# Optimal light field for perfect viewing conditions

With a light field of approx. 200 mm x 100 mm, the LEDview Plus gives you perfect and uniform illumination of the entire oral cavity. Shadowing and glare during treatment are now a thing of the past with the LEDview Plus.