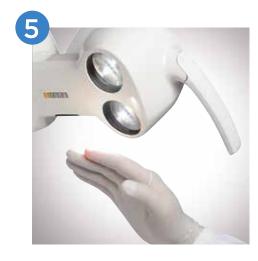

### Safe hygiene for your treatment

Operation via the contact-free sensor minimizes the risk of cross-contamination and ensures a high level of protection. Cleaning can be done easily and safely thanks to its smooth surfaces. The LEDview Plus also has removable handles which can be thermally disinfected and sterilized.