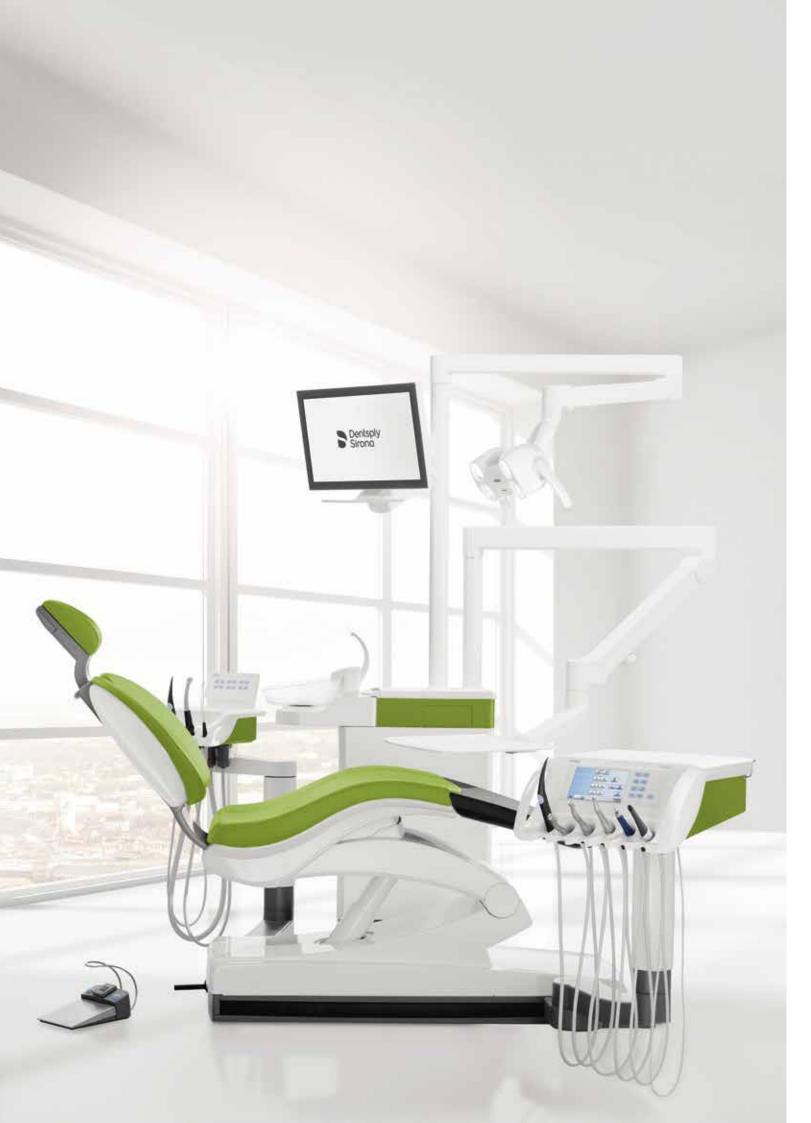

changes in the gingiva and hard tooth substance.

LEDview Plus, the premium operating light from Dentsply Sirona, performs with the perfect interplay of light intensity, light color and light field size. It combines the latest LED technology with modern, ergonomically optimized design and can be easily integrated in your treatment

center. Besides true-to-life lighting, LEDview Plus is also equipped with many additional features to make your everyday work significantly easier.

Bring natural light into your practice so you can always see everything in perfect

### Intelligent ergonomics in a modern design

The LEDview Plus combines modern design with intelligent functionality. Your operating light can be comfortably controlled either via the contact-free sensor or the user interface of your treatment center.

The three movable joints allow you to position the operating light and hence the complete light field exactly where you want it. This ensures maximum flexibility for any kind of treatment.