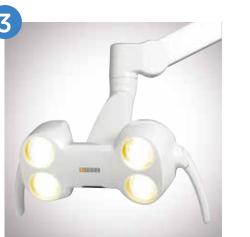

### Intelligent ergonomics in a modern design

The LEDview Plus combines modern design with intelligent functionality. Your operating light can be comfortably controlled either via the contact-free sensor or the user interface of your treatment center.

The three movable joints allow you to position the operating light and hence the complete light field exactly where you want it. This ensures maximum flexibility for any kind of treatment.