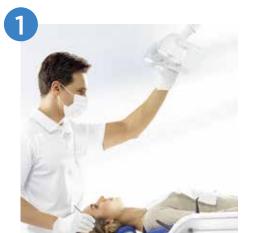

# Natural light for ideal working conditions

The LEDview Plus operating light with integrated multicolored LEDs provides the perfect mixture of light so both the gingiva and hard tooth substance look exceptionally natural. This offers you greater treatment safety and also allows you to determine the right tooth color directly at the treatment center.

# Optimal light field for perfect viewing conditions

With a light field of approx. 200 mm x 100 mm, the LEDview Plus gives you perfect and uniform illumination of the entire oral cavity. Shadowing and glare during treatment are now a thing of the past with the LEDview Plus.