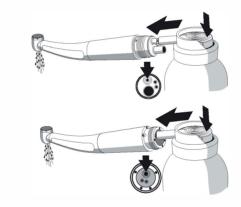

## Lubrication

Use the oil spray adapter for the appropriate handpiece.

Quick Coupling Turbines Contra Angles Handpiece

Fixed Connection Turbines

Hold the handpiece head downward in the cloth. Spray for 2 seconds. Repeat until liquid emerging is clean.