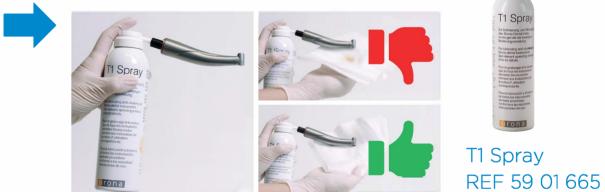

## Lubrication

Use the oil spray adapter for the appropriate handpiece.

Quick Coupling Turbines Contra Angles Handpiece

Fixed Connection Turbines

Hold the handpiece head downward in the cloth. Spray for 2 seconds. Repeat until liquid emerging is clean.