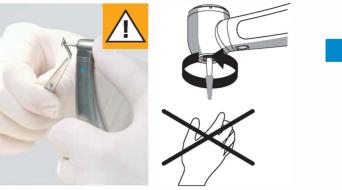

## **Perform on the Treatment Centre**

Purge the handpiece at the treatment centre for 30 seconds.

Clean the handpiece with disinfection wipes which **DO NOT** contain Chlorine.

Dry the handpiece with a cloth and remove the handpiece from the hose. Bring it to the dirty area.