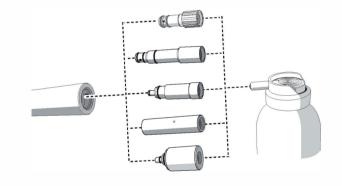

## Lubrication

Use the oil spray adapter for the appropriate handpiece.

Quick Coupling Turbines Contra Angles Handpiece

Fixed Connection Turbines

Hold the handpiece head downward in the cloth. Spray for 2 seconds. Repeat until liquid emerging is clean.