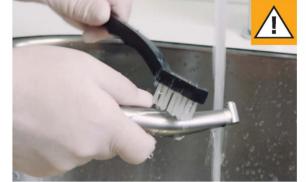

Purge the handpiece at the treatment

Brush the handpiece under tap water for at least 10 seconds. Brush from the body to the head to prevent dirty water from entering.