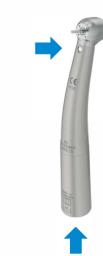

## Lubrication

Use the oil spray adapter for the appropriate handpiece.

Quick Coupling Turbines Contra Angles Handpiece

Fixed Connection Turbines

Hold the handpiece head downward in the cloth. Spray for 2 seconds. Repeat until liquid emerging is clean.