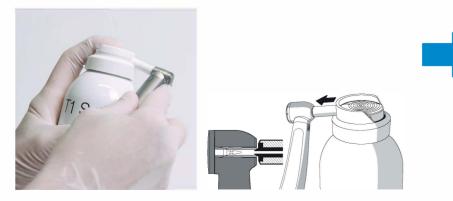

## Lubrication

Use the oil spray adapter for the appropriate handpiece.

Quick Coupling Turbines Contra Angles Handpiece

Fixed Connection Turbines

Hold the handpiece head downward in the cloth. Spray for 2 seconds. Repeat until liquid emerging is clean.