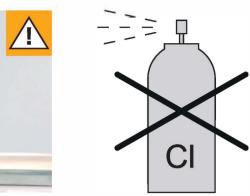

## **Perform on the Treatment Centre**

Purge the handpiece at the treatment centre for 30 seconds.

Clean the handpiece with disinfection wipes which **DO NOT** contain Chlorine.

Dry the handpiece with a cloth and remove the handpiece from the hose. Bring it to the dirty area.