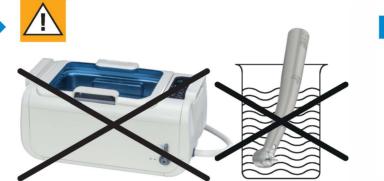

## Maintenance of Turbines and Contra Angle Handpieces Manual Preparation

## **Perform on the Treatment Centre**

Purge the handpiece at the treatment centre for 30 seconds.





Clean the handpiece with disinfection wipes which **DO NOT** contain Chlorine.



Dry the handpiece with a cloth and remove the handpiece from the hose. Bring it to the dirty area.



**DO NOT** soak the handpiece in solution or ultrasonic bath.

¥

æ







## Lubrication

Use the oil spray adapter for the appropriate handpiece.

Quick Coupling Turbines Contra Angles Handpiece





Fixed Connection Turbines

Hold the handpiece head downward in the cloth. Spray for 2 seconds. Repeat until liquid emerging is clean.



Purge the handpiece at the treatment



Brush the handpiece under tap water for at least 10 seconds. Brush from the body to the head to prevent dirty water from entering.

## **Sterilisation and Before Use**

Package the handpiece. Sterilise the handpiece in EN13060 class B or S steam steriliser.





**Cleaning Wire** REF 24 00 232

Store



THE DENTAL SOLUTIONS **COMPANY™** 



© 2020 Dentsply Sirona. All rights reserved.