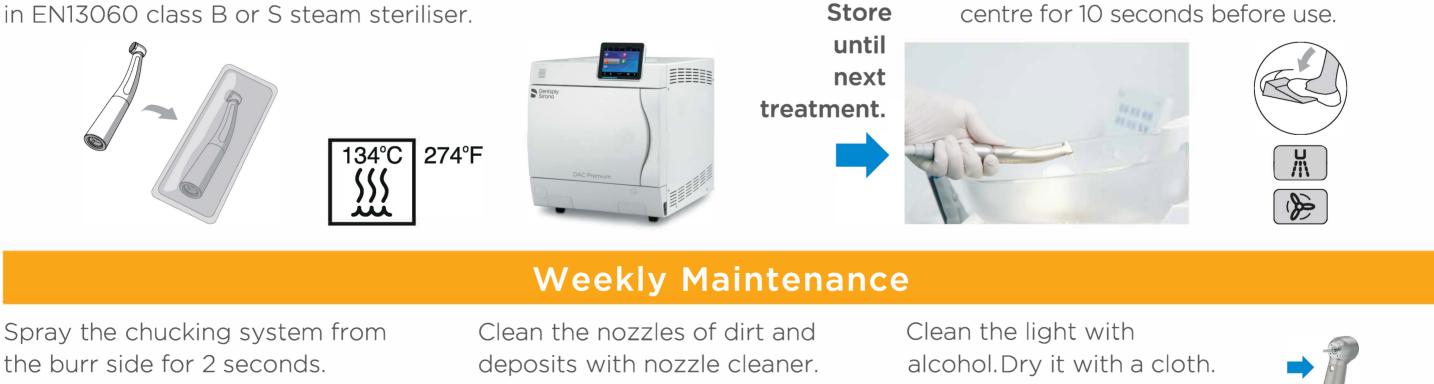

Purge the handpiece at the treatment

Brush the handpiece under tap water for at least 10 seconds. Brush from the body to the head to prevent dirty water from entering.

## **Sterilisation and Before Use**

Package the handpiece. Sterilise the handpiece in EN13060 class B or S steam steriliser.

**Cleaning Wire** REF 24 00 232

Store

THE DENTAL SOLUTIONS **COMPANY™** 

© 2020 Dentsply Sirona. All rights reserved.