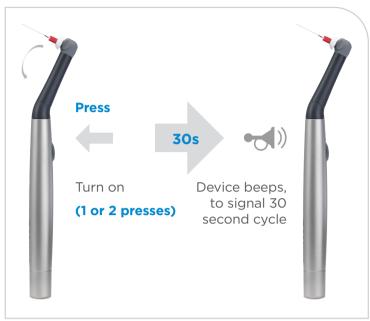

- 12 Press button 2 times to turn off device. Do not remove the tip from
- 13 Irrigate, then use intracanal suction to eliminate loose debris.
- 14 Repeat the above steps for each intracanal irrigant used.



Scan here to easily access resources and videos for vour system!



## Endodontic Activation System User Interface







## Reorder Information



## **644434** SmartLite Pro EndoActivator™ Barrier Sleeves (QTY 100)



644435 SmartLite Pro EndoActivator™ Tips (QTY 25) Small: 22mm (15/02)



644436 SmartLite Pro EndoActivator™ Tips (QTY 25) Medium: 22mm (25/04)



644437 SmartLite Pro EndoActivator™ Tips (QTY 25) Medium Long: 28mm (25/04)

dentsplysirona.com/ifu