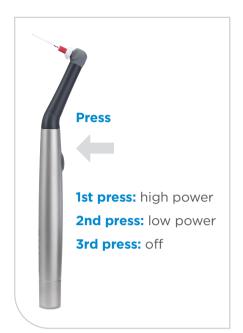

- 12 Press button 2 times to turn off device. Do not remove the tip from
- 13 Irrigate, then use intracanal suction to eliminate loose debris.
- 14 Repeat the above steps for each intracanal irrigant used.



Scan here to easily access resources and videos for vour system!



## Endodontic Activation System User Interface







## Reorder Information



## **644434** SmartLite Pro EndoActivator™ Barrier Sleeves (QTY 100)



644435 SmartLite Pro EndoActivator™ Tips (QTY 25) Small: 22mm (15/02)



644436 SmartLite Pro EndoActivator™ Tips (QTY 25) Medium: 22mm (25/04)



644437 SmartLite Pro EndoActivator™ Tips (QTY 25) Medium Long: 28mm (25/04)

dentsplysirona.com/ifu