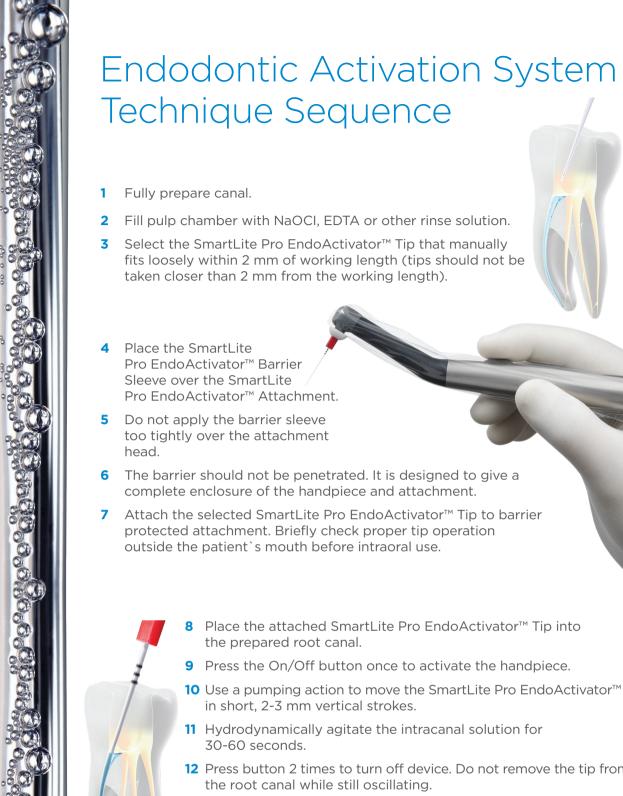

- 12 Press button 2 times to turn off device. Do not remove the tip from
- 13 Irrigate, then use intracanal suction to eliminate loose debris.
- 14 Repeat the above steps for each intracanal irrigant used.



Scan here to easily access resources and videos for vour system!



## Endodontic Activation System User Interface







## Reorder Information



## **644434** SmartLite Pro EndoActivator™ Barrier Sleeves (QTY 100)



644435 SmartLite Pro EndoActivator™ Tips (QTY 25) Small: 22mm (15/02)



644436 SmartLite Pro EndoActivator™ Tips (QTY 25) Medium: 22mm (25/04)



644437 SmartLite Pro EndoActivator™ Tips (QTY 25) Medium Long: 28mm (25/04)

dentsplysirona.com/ifu