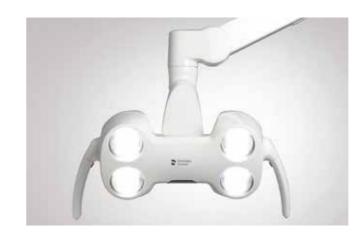

#### LEDview Plus

LEDview Plus offers exceptional light intensity, light color and light field size to create the right light and excellent visibility for every treatment. The integrated composite mode allows you to take all the time you need to process filling materials without them curing too quickly. The light can be individually positioned and operated using a contactless sensor.