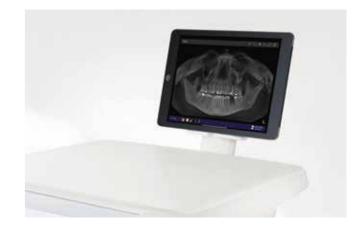

#### Sivision monitor

You can increase your treatment transparency using the 22" Sivision monitor to display the various media you reference for your diagnosis. Your patients will feel included in the process, and the visual element will help enhance their understanding of the situation and clinical assessment.

#### SiroCam AF+

Optimize the visualization and documentation of your treatment: The SiroCam AF+ combines high image quality with easy operation thanks to the autofocus function. Furthermore, when partnered with the 22" Sivision monitor, you can view your images immediately for efficient and clear visuals of the treatment situation.