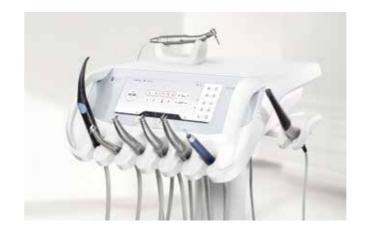

#### Optimized instrument placement thanks to the split concept

The dentist and assistant element, as well as the tray, can be positioned quickly and independently of each other, allowing you to switch flexibly between performing treatments as a team and on your own. It also provides an additional tray area at all times for ultimate convenience.

#### 6+2 instrument connections

Your main work and control elements are clearly arranged thanks to the 6 instrument positions and can be freely configured to meet your requirements. The camera can also be stored in an additional holder. An additional electric motor for implantology treatments can also be connected.

#### Assistant element

The sleek, clear design of the assistant element supports the practice team in their daily work thanks to the enhanced control options.