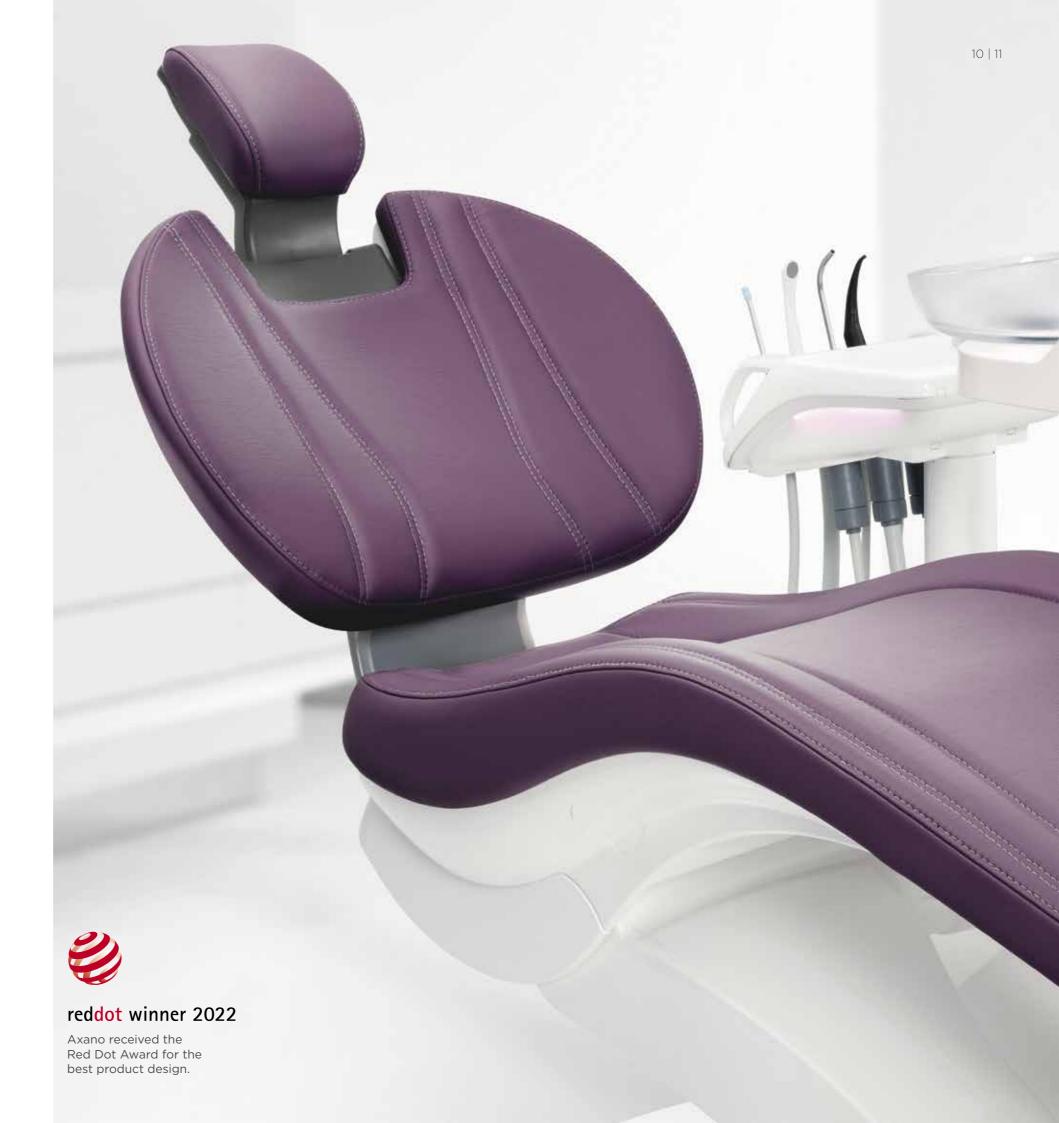

#### Smart design

Axano combines a smart design with a high degree of comfort and innovative treatment functions.
Sleek lines, Ambient Light and Smart Touch combine to create a modern, elegant design.

## Design meets performance. And you combine function with elegance.

The Axano dentist and assistant elements boast an innovative, elegant and minimalistic design built for exceptional quality and efficiency. In addition, the new large graphic Smart Touch display with a modern, easy-to-clean glass surface makes treatments intuitive. The integrated Ambient Light adds delicate color accents to your practice and features customizable color settings that you can adjust to compliment the existing lighting concept.

#### Smart Touch

The large 10.3" Smart Touch display offers a high degree of comfort and intuitive, user-friendly operation. Equipped with a vast array of customizable options, Axano provides a new design experience. In addition, the high-quality glass surface blends seamlessly into the overall design and makes cleaning and maintenance easy and efficient.