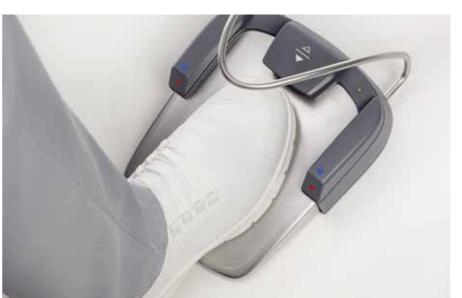

## Smart Control – the ergonomic foot control

Smart Control is a multifunctional control element - providing you with support when operating the treatment center: Access essential functions immediately and handsfree. This intuitive function allows your head and hands to be free for an ergonomic treatment.