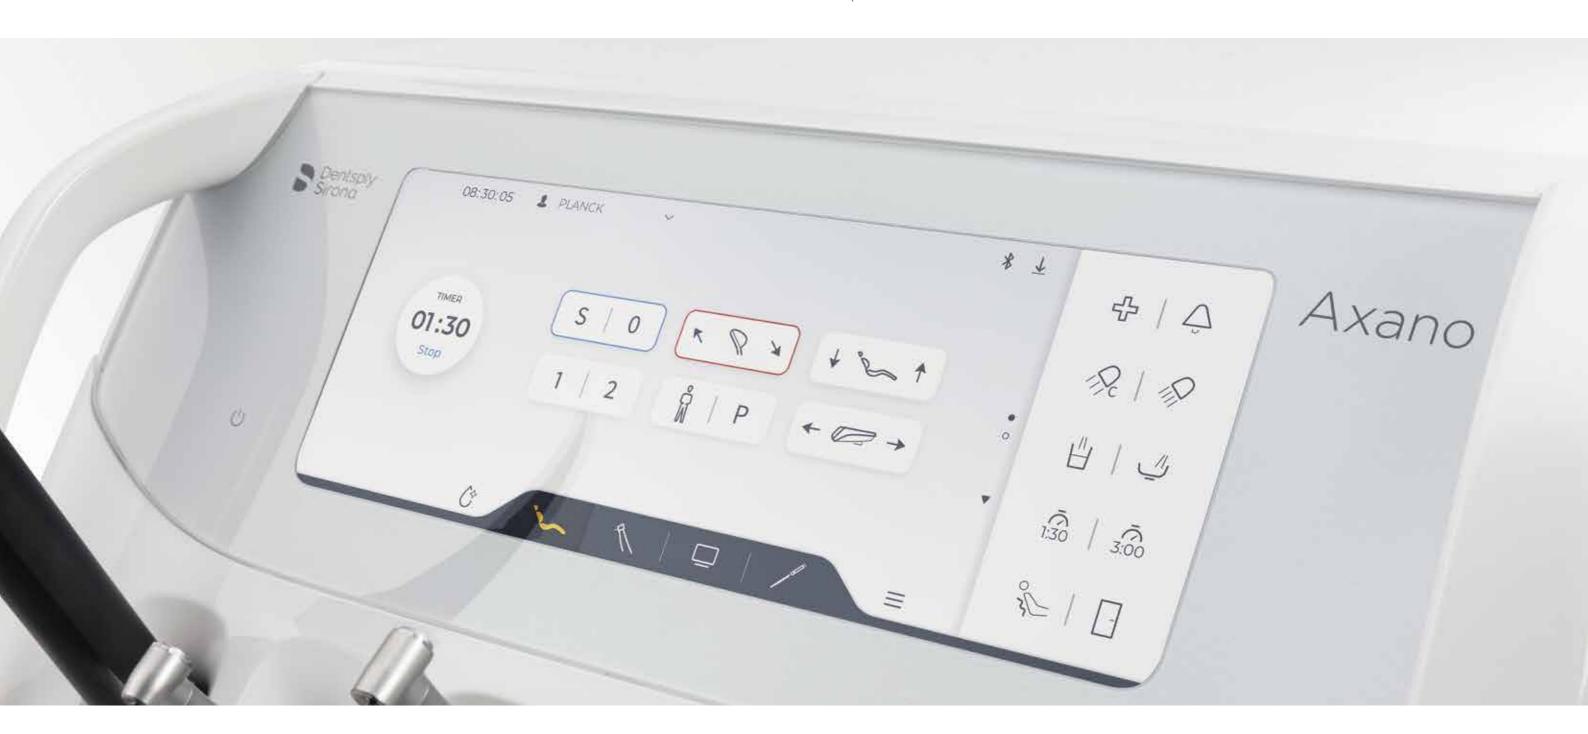

### Smart Touch - the intuitive user interface

Smart Touch is an interactive display that offers you structured, clear functions and innovative multi-touch technology. The user interface can be customized with ease to meet your needs.

#### Smart Touch

The large 10.3" Smart Touch display offers a high degree of comfort and intuitive, user-friendly operation. Equipped with a vast array of customizable options, Axano provides a new design experience. In addition, the high-quality glass surface blends seamlessly into the overall design and makes cleaning and maintenance easy and efficient.

## Digitalization meets design. And you are in control of the entire process.

With Smart Touch, all essential functions can be accessed quickly and easily and operated intuitively. In addition, you can customize the position of the buttons and functions on the user interface with the Drag&Drop feature allowing you to design your display based on your preferences and needs while keeping your focus on your patient.

#### Clear visualization

Important information is displayed clearly with easy-to-recognize icons and imagery.

#### Customization

The Drag&Drop function allows you to quickly and easily rearrange the user interface buttons and place them where you need them to be for easy access.