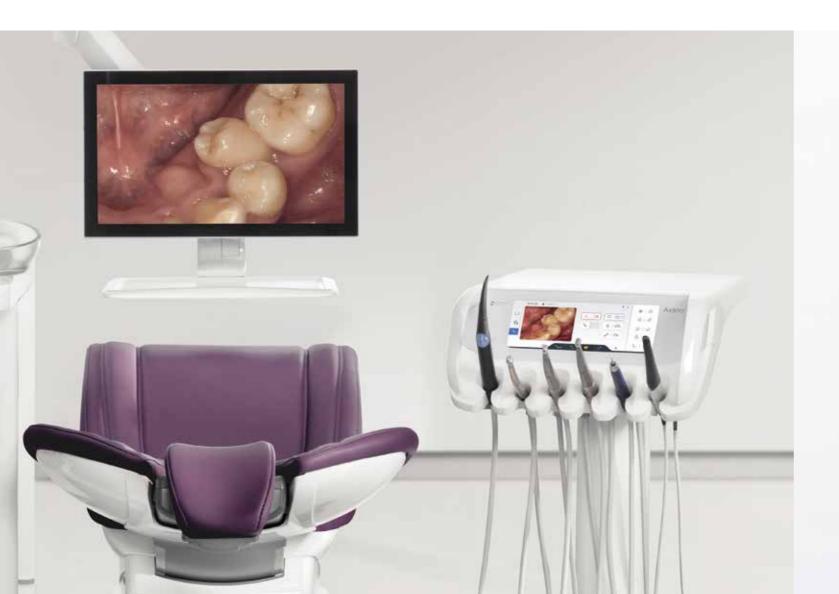

## Communication meets confidence. And you can improve the relationship with your patients.

Excellent communication is the key to building trust and a good relationship with your patients, which is why Axano is equipped with multiple tools to support patient understanding and case acceptance. With the SiroCam AF+ camera and the 22" Sivision monitor on the treatment center, you can discuss intraoral images, X-ray images, or digital impressions with your patients completely chairside. You can walk them through the treatment step by step, helping to boost their comfort and confidence in your treatment proposal.

#### Sivision monitor

You can increase your treatment transparency using the 22" Sivision monitor to display the various media you reference for your diagnosis. Your patients will feel included in the process, and the visual element will help enhance their understanding of the situation and clinical assessment.

#### SiroCam AF+

Optimize the visualization and documentation of your treatment: The SiroCam AF+ combines high image quality with easy operation thanks to the autofocus function. Furthermore, when partnered with the 22" Sivision monitor, you can view your images immediately for efficient and clear visuals of the treatment situation.