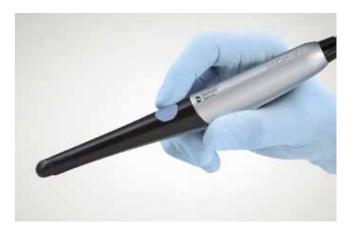

#### SiroCam AF+

Optimize the visualization and documentation of your treatment: The SiroCam AF+ combines high image quality with easy operation thanks to the autofocus function. Furthermore, when partnered with the 22" Sivision monitor, you can view your images immediately for efficient and clear visuals of the treatment situation.