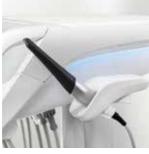

## Smart Delivery Pro - the motorized sliding track

Smart Delivery Pro brings the dentist element within your reach at any time and adjusts to your working height with the automated height adjustment function. So you can treat your patients ergonomically.

#### Ambient Light

The subtle Ambient Light on the dentist and assistant elements and Smart Delivery Pro facilitates a pleasant and comforting ambiance. In addition, the variety of color options allows you to create a unique atmosphere designed to fit your practice esthetic. For example, the green Ambient Light indicates that a hygiene process is running. You can also select specific colors to match the upholstery.