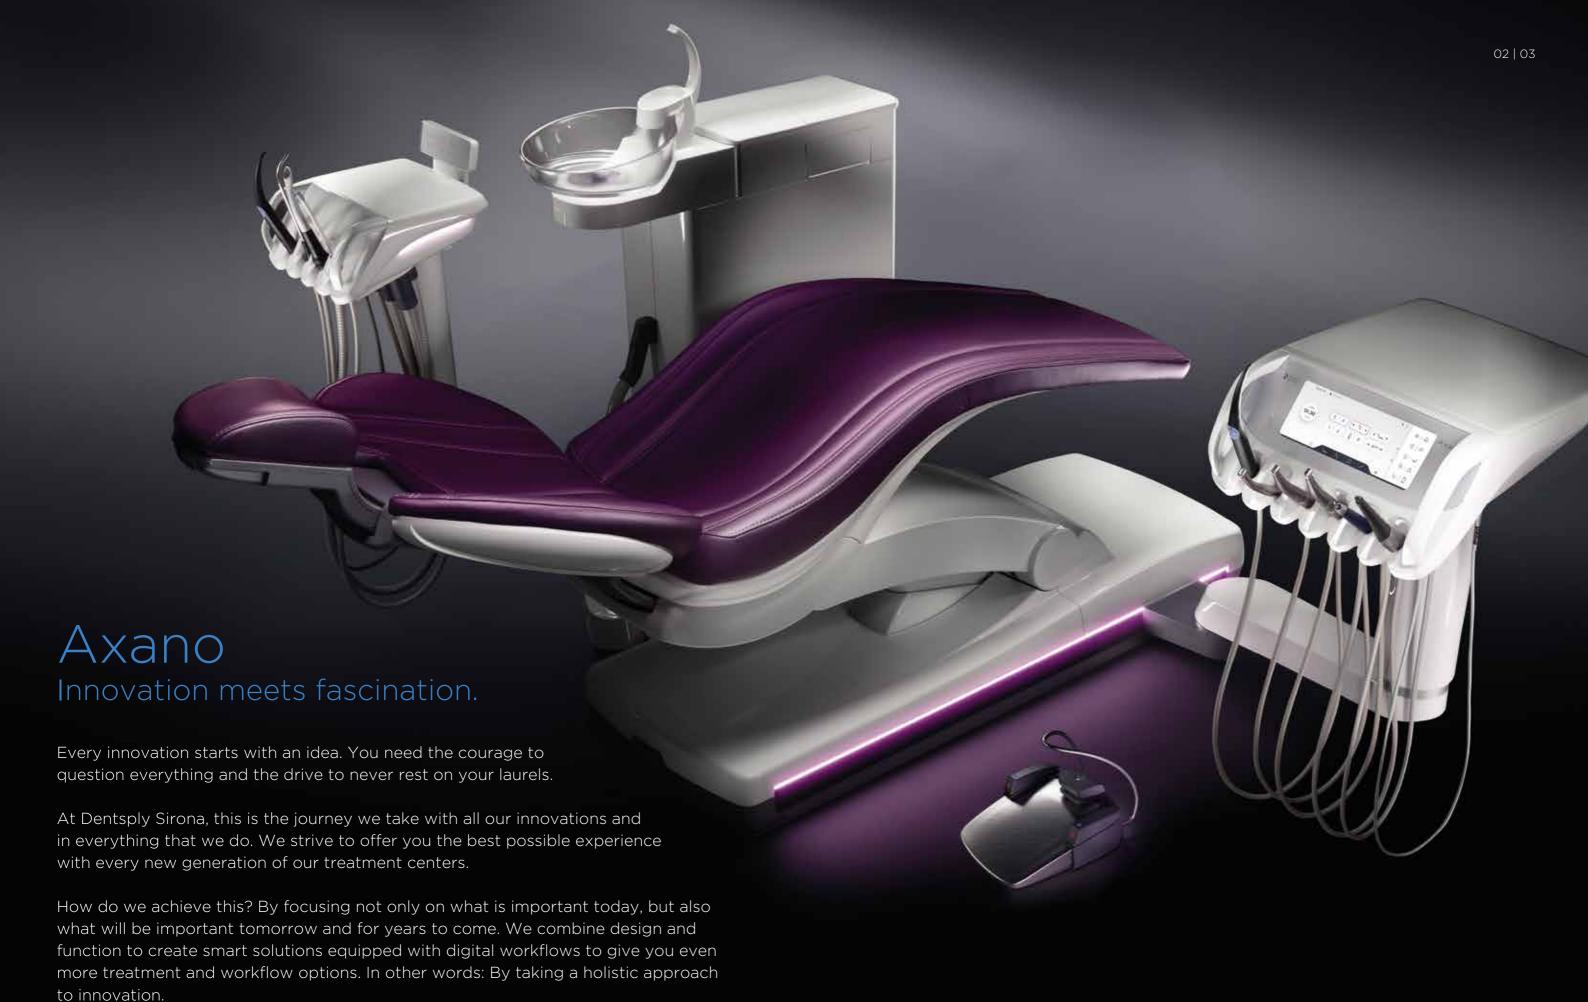

## Design meets performance. And you combine function with elegance.

The Axano dentist and assistant elements boast an innovative, elegant and minimalistic design built for exceptional quality and efficiency. In addition, the new large graphic Smart Touch display with a modern, easy-to-clean glass surface makes treatments intuitive. The integrated Ambient Light adds delicate color accents to your practice and features customizable color settings that you can adjust to compliment the existing lighting concept.

#### Smart Touch

The large 10.3" Smart Touch display offers a high degree of comfort and intuitive, user-friendly operation. Equipped with a vast array of customizable options, Axano provides a new design experience. In addition, the high-quality glass surface blends seamlessly into the overall design and makes cleaning and maintenance easy and efficient.

#### Ambient Light

The subtle Ambient Light on the dentist and assistant elements and Smart Delivery Pro facilitates a pleasant and comforting ambiance. In addition, the variety of color options allows you to create a unique atmosphere designed to fit your practice esthetic. For example, the green Ambient Light indicates that a hygiene process is running. You can also select specific colors to match the upholstery.