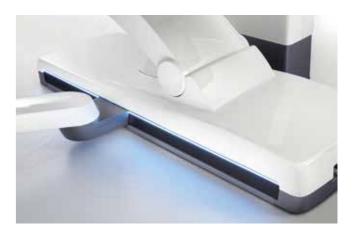

#### Ambient Light

The subtle Ambient Light on the dentist and assistant elements and Smart Delivery Pro facilitates a pleasant and comforting ambiance. In addition, the variety of color options allows you to create a unique atmosphere designed to fit your practice esthetic. For example, the green Ambient Light indicates that a hygiene process is running. You can also select specific colors to match the upholstery.

Ambient Light supports hygiene measures as it shows when a process is running, allowing the practice team to see the center's status from a distance, saving time and walking distances.