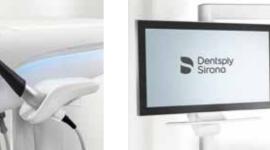

#### Sivision monitor

You can increase your treatment transparency using the 22" Sivision monitor to display the various media you reference for your diagnosis. Your patients will feel included in the process, and the visual element will help enhance their understanding of the situation and clinical assessment.

#### SiroCam AF+

Optimize the visualization and documentation of your treatment: The SiroCam AF+ combines high image quality with easy operation thanks to the autofocus function. Furthermore, when partnered with the 22" Sivision monitor, you can view your images immediately for efficient and clear visuals of the treatment situation.