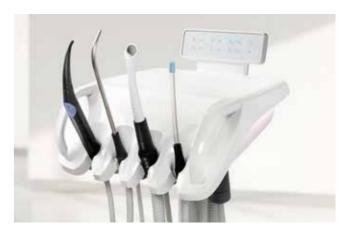

#### 6+2 instrument connections

Your main work and control elements are clearly arranged thanks to the 6 instrument positions and can be freely configured to meet your requirements. The camera can also be stored in an additional holder. An additional electric motor for implantology treatments can also be connected.

#### Assistant element

The sleek, clear design of the assistant element supports the practice team in their daily work thanks to the enhanced control options.