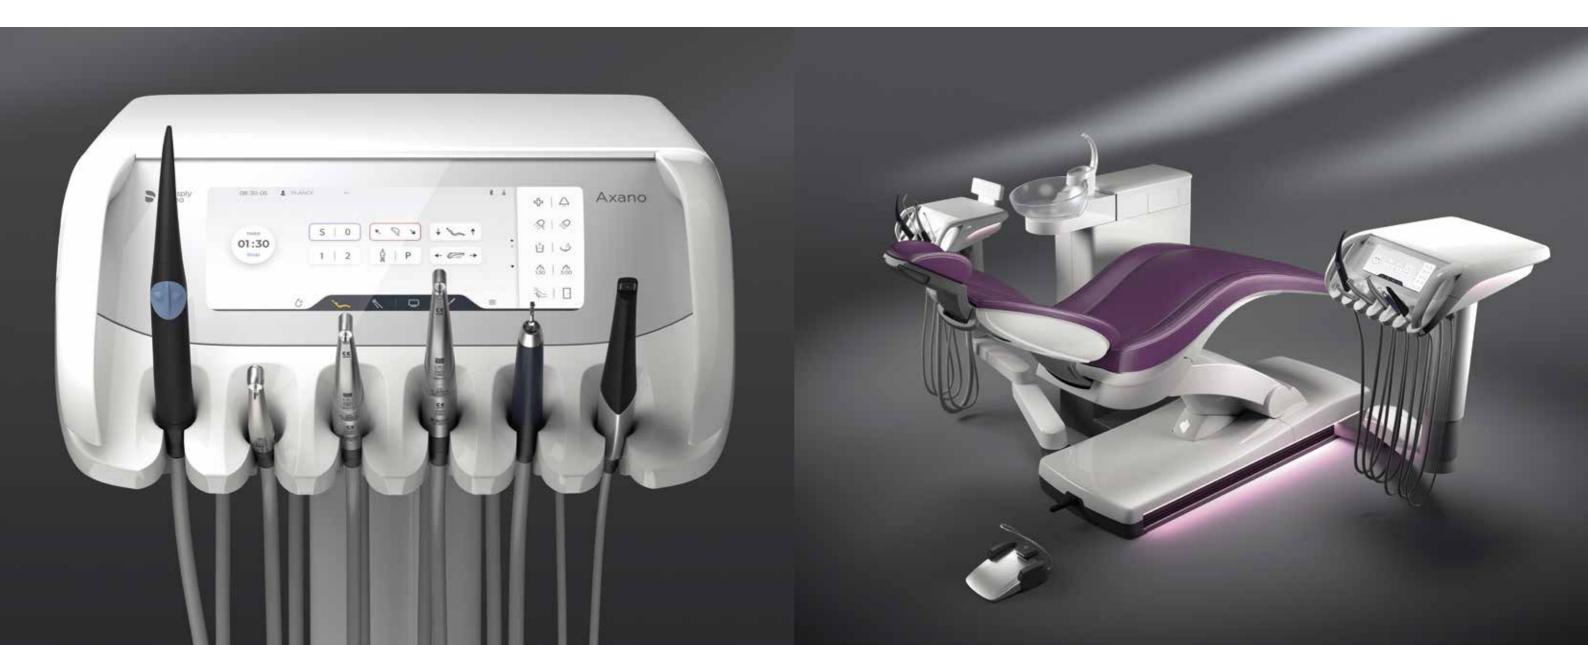

### Smart Touch - the intuitive user interface

Smart Touch is an interactive display that offers you structured, clear functions and innovative multi-touch technology. The user interface can be customized with ease to meet your needs.

## Design meets performance. And you combine function with elegance.

The Axano dentist and assistant elements boast an innovative, elegant and minimalistic design built for exceptional quality and efficiency. In addition, the new large graphic Smart Touch display with a modern, easy-to-clean glass surface makes treatments intuitive. The integrated Ambient Light adds delicate color accents to your practice and features customizable color settings that you can adjust to compliment the existing lighting concept.

#### Smart Touch

The large 10.3" Smart Touch display offers a high degree of comfort and intuitive, user-friendly operation. Equipped with a vast array of customizable options, Axano provides a new design experience. In addition, the high-quality glass surface blends seamlessly into the overall design and makes cleaning and maintenance easy and efficient.

#### Optimized instrument placement thanks to the split concept

The dentist and assistant element, as well as the tray, can be positioned quickly and independently of each other, allowing you to switch flexibly between performing treatments as a team and on your own. It also provides an additional tray area at all times for ultimate convenience.

#### 6+2 instrument connections

Your main work and control elements are clearly arranged thanks to the 6 instrument positions and can be freely configured to meet your requirements. The camera can also be stored in an additional holder. An additional electric motor for implantology treatments can also be connected.

#### Assistant element

The sleek, clear design of the assistant element supports the practice team in their daily work thanks to the enhanced control options.