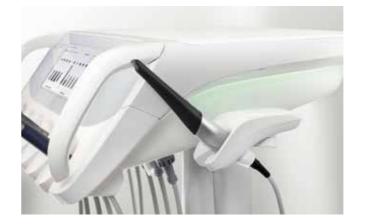

#### Ambient Light

The subtle Ambient Light on the dentist and assistant elements and Smart Delivery Pro facilitates a pleasant and comforting ambiance. In addition, the variety of color options allows you to create a unique atmosphere designed to fit your practice esthetic. For example, the green Ambient Light indicates that a hygiene process is running. You can also select specific colors to match the upholstery.

Ambient Light supports hygiene measures as it shows when a process is running, allowing the practice team to see the center's status from a distance, saving time and walking distances.