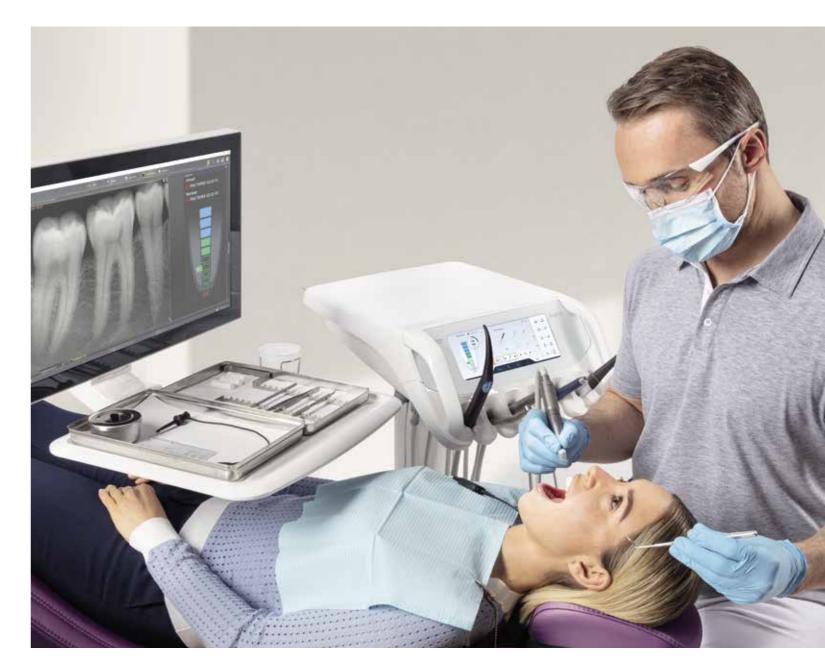

## Communication meets confidence. And you can improve the relationship with your patients.

Excellent communication is the key to building trust and a good relationship with your patients, which is why Axano is equipped with multiple tools to support patient understanding and case acceptance. With the SiroCam AF+ camera and the 22" Sivision monitor on the treatment center, you can discuss intraoral images, X-ray images, or digital impressions with your patients completely chairside. You can walk them through the treatment step by step, helping to boost their comfort and confidence in your treatment proposal.

#### Sivision monitor

You can increase your treatment transparency using the 22" Sivision monitor to display the various media you reference for your diagnosis. Your patients will feel included in the process, and the visual element will help enhance their understanding of the situation and clinical assessment.

#### SiroCam AF+

Optimize the visualization and documentation of your treatment: The SiroCam AF+ combines high image quality with easy operation thanks to the autofocus function. Furthermore, when partnered with the 22" Sivision monitor, you can view your images immediately for efficient and clear visuals of the treatment situation.