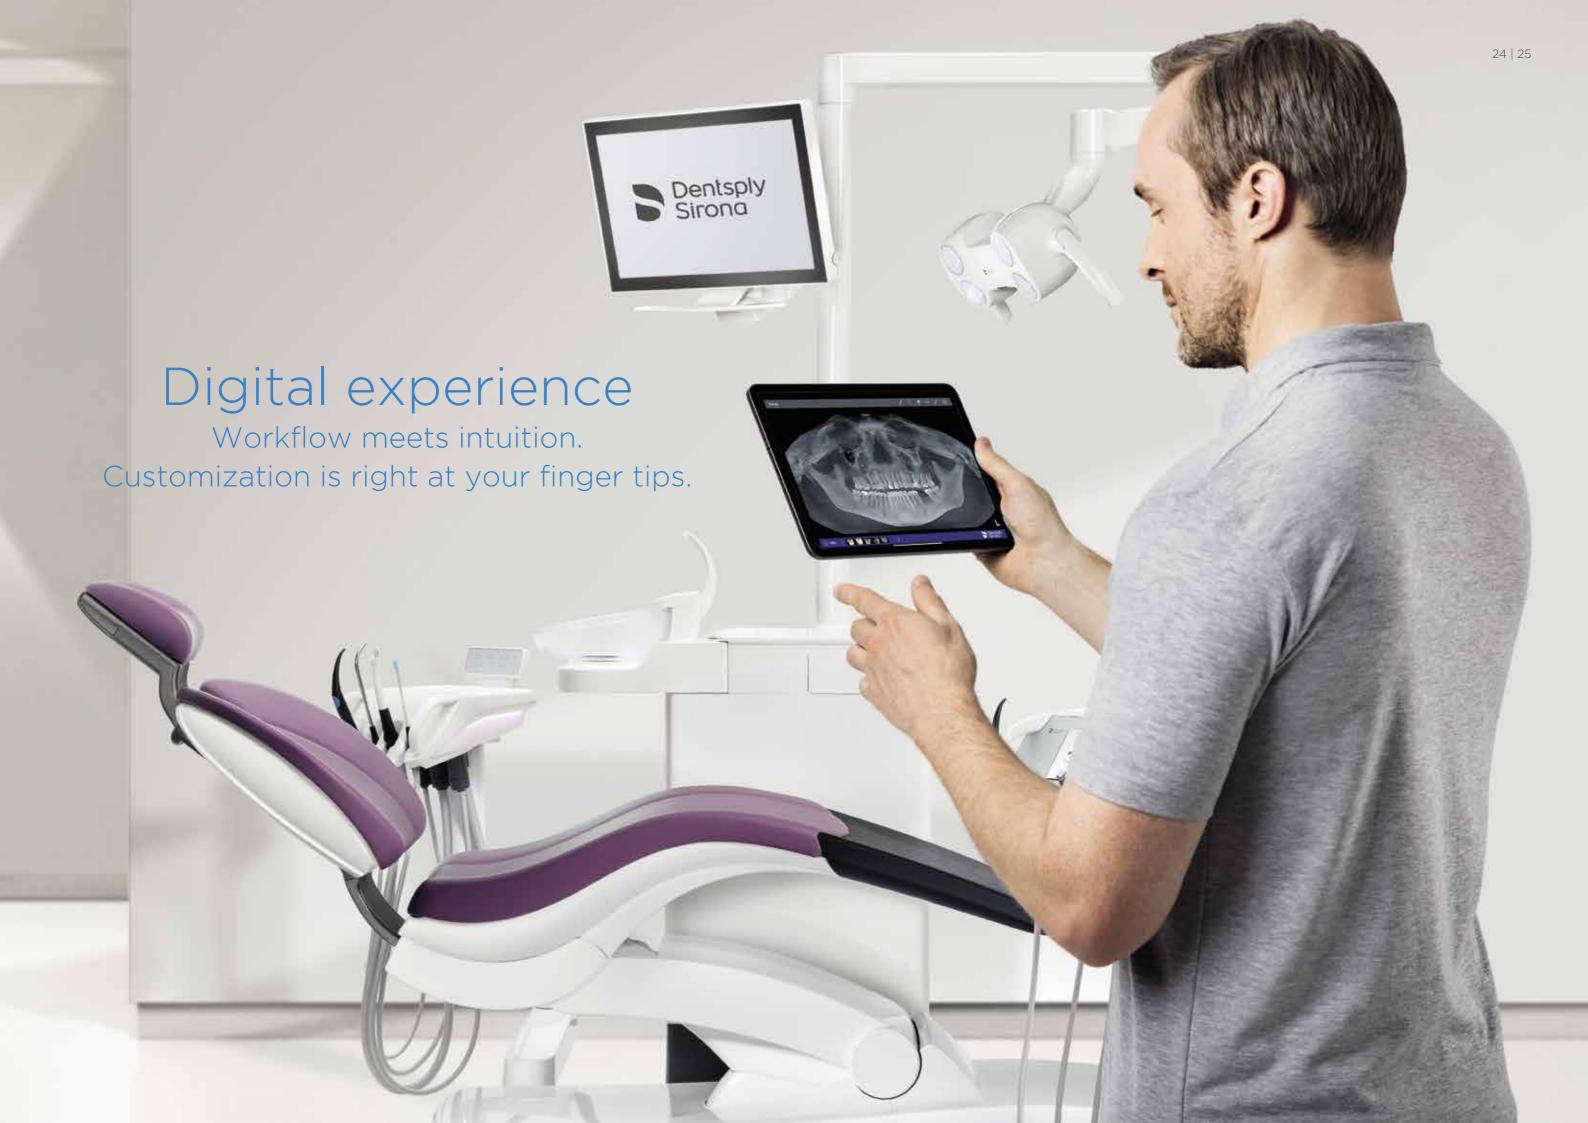

#### Digital experience

When ease of operation enhances satisfaction: The innovative Smart Touch user interface offers you a digital experience that can be adjusted to your personal needs.

### Smart Touch - the intuitive user interface

Smart Touch is an interactive display that offers you structured, clear functions and innovative multi-touch technology. The user interface can be customized with ease to meet your needs.

## Digitalization meets design. And you are in control of the entire process.

With Smart Touch, all essential functions can be accessed quickly and easily and operated intuitively. In addition, you can customize the position of the buttons and functions on the user interface with the Drag&Drop feature allowing you to design your display based on your preferences and needs while keeping your focus on your patient.

#### Clear visualization

Important information is displayed clearly with easy-to-recognize icons and imagery.

#### Customization

The Drag&Drop function allows you to quickly and easily rearrange the user interface buttons and place them where you need them to be for easy access.