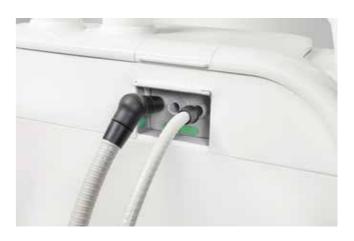

## Sanitization adapter for cleaning the instrument hoses

The integrated and removable sanitization adapters ensure easy and reliable cleaning and disinfection of the instrument hoses with the integrated disinfection device. To flush the water lines regularly, simply connect your instrument hoses to the sanitization adapters.

## Removable connectors for easy suction hose cleaning

The suction hoses can be automatically flushed with a single button in between treatments or throughout longer treatments. The cleaning agent is automatically added. The cuspidor can also be included in the cleaning process.