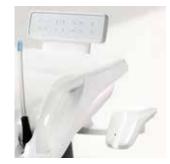

### Smart Touch - the intuitive user interface

Smart Touch is an interactive display that offers you structured, clear functions and innovative multi-touch technology. The user interface can be customized with ease to meet your needs.

#### Smart Touch

The large 10.3" Smart Touch display offers a high degree of comfort and intuitive, user-friendly operation. Equipped with a vast array of customizable options, Axano provides a new design experience. In addition, the high-quality glass surface blends seamlessly into the overall design and makes cleaning and maintenance easy and efficient.