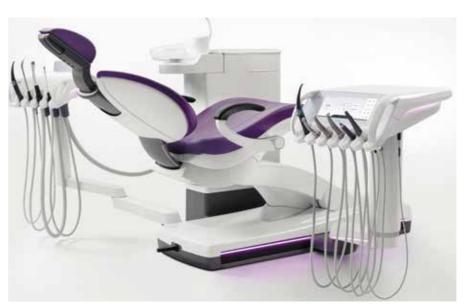

## Design meets performance. And you combine function with elegance.

The Axano dentist and assistant elements boast an innovative, elegant and minimalistic design built for exceptional quality and efficiency. In addition, the new large graphic Smart Touch display with a modern, easy-to-clean glass surface makes treatments intuitive. The integrated Ambient Light adds delicate color accents to your practice and features customizable color settings that you can adjust to compliment the existing lighting concept.

#### Optimized instrument placement thanks to the split concept

The dentist and assistant element, as well as the tray, can be positioned quickly and independently of each other, allowing you to switch flexibly between performing treatments as a team and on your own. It also provides an additional tray area at all times for ultimate convenience.

#### 6+2 instrument connections

Your main work and control elements are clearly arranged thanks to the 6 instrument positions and can be freely configured to meet your requirements. The camera can also be stored in an additional holder. An additional electric motor for implantology treatments can also be connected.