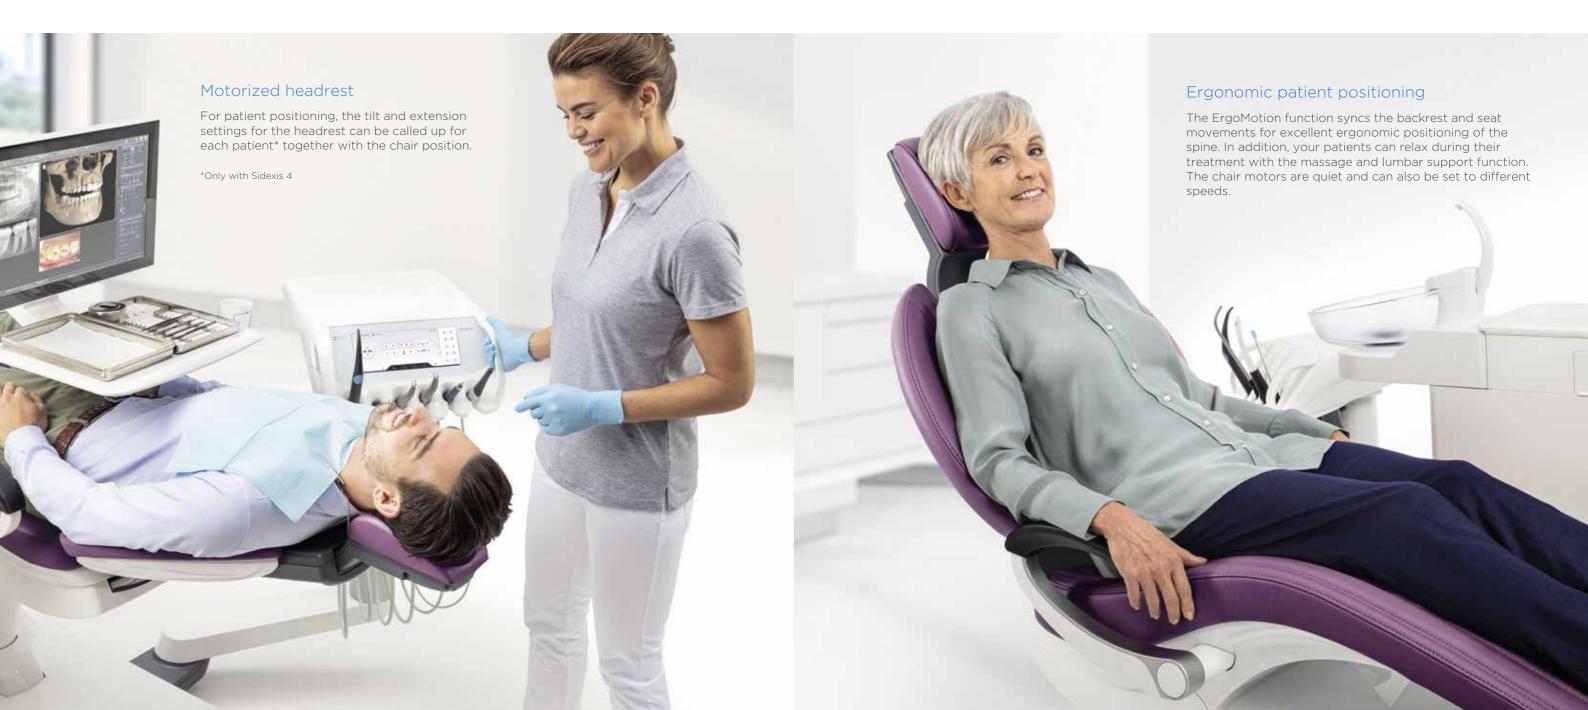

#### Smart design

Axano combines a smart design with a high degree of comfort and innovative treatment functions.
Sleek lines, Ambient Light and Smart Touch combine to create a modern, elegant design.

### Posture meets ergonomics. And makes your working day easier.

Much more than a healthy posture: Excellent ergonomics is critical in your daily work. Workflows can be automated and save you time only if every movement is accurate. And above all, you can avoid stressing your body.

#### Treatment while standing

The height adjustment function of the dentist element automatically moves the Smart Delivery Pro to your working position; however, you decide to work on your feet, and it allows you to treat your patients while standing, providing an additional ergonomic option.

#### Vertical mouth point positioning

Axano knows and stores your ergonomic working height and automatically moves the mouth point of your patients to the position that is right for you. This excellent feature always places the patient's mouth at the same stored treatment position for the upper and lower jaw, regardless of the patient's height.