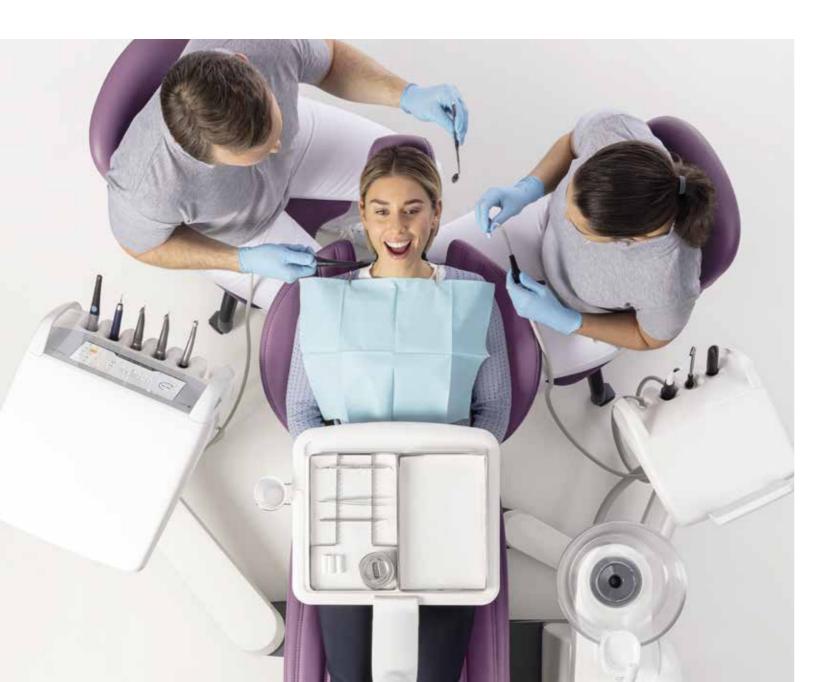

## Efficiency meets flexibility. And you are there for your patients.

Every process is well coordinated to ensure that we make each movement count. Exactly how you need it to be. Whether you are performing the treatment by yourself or together with your team, Axano can be adjusted to what you require at that moment and offers both efficient workflows and excellent operating comfort – benefitting you and your patients.

#### Optimized instrument placement thanks to the split concept

The dentist and assistant element, as well as the tray, can be positioned quickly and independently of each other, allowing you to switch flexibly between performing treatments as a team and on your own. It also provides an additional tray area at all times for ultimate convenience.