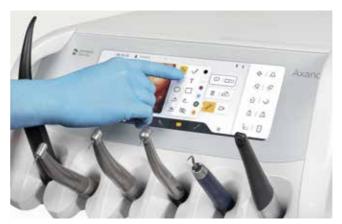

### Smart Touch - the intuitive user interface

Smart Touch is an interactive display that offers you structured, clear functions and innovative multi-touch technology. The user interface can be customized with ease to meet your needs.

#### Smart Touch

The large 10.3" Smart Touch display offers a high degree of comfort and intuitive, user-friendly operation. Equipped with a vast array of customizable options, Axano provides a new design experience. In addition, the high-quality glass surface blends seamlessly into the overall design and makes cleaning and maintenance easy and efficient.