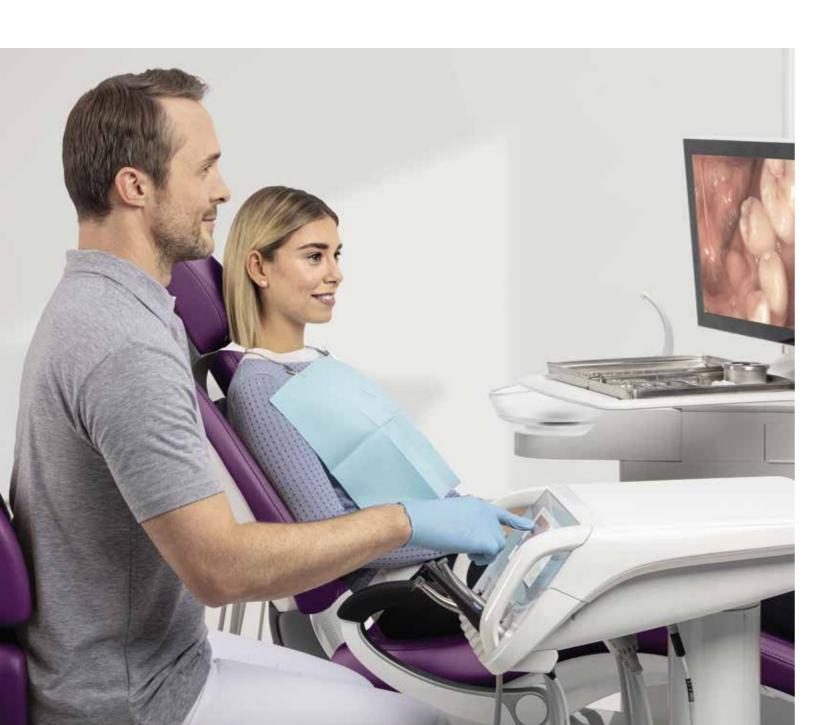

### Smart Touch - the intuitive user interface

Smart Touch is an interactive display that offers you structured, clear functions and innovative multi-touch technology. The user interface can be customized with ease to meet your needs.

## Digitalization meets design. And you are in control of the entire process.

With Smart Touch, all essential functions can be accessed quickly and easily and operated intuitively. In addition, you can customize the position of the buttons and functions on the user interface with the Drag&Drop feature allowing you to design your display based on your preferences and needs while keeping your focus on your patient.