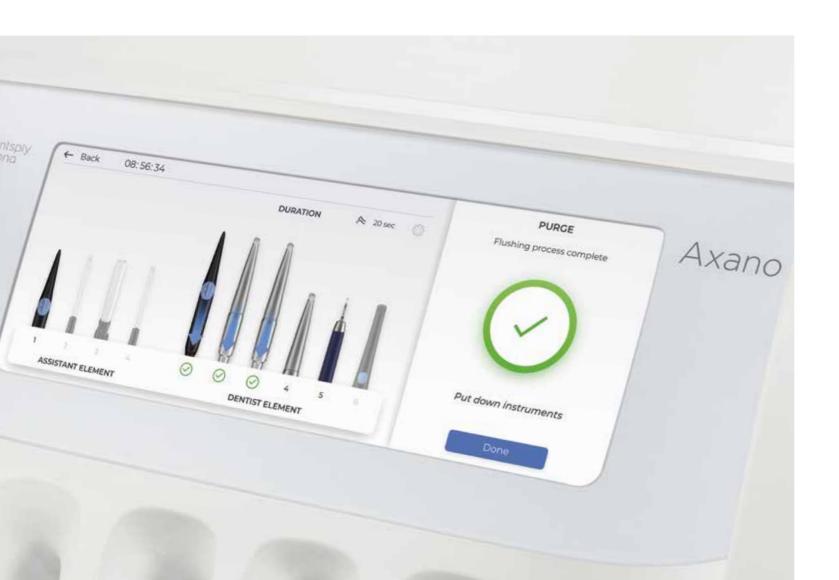

#### Guided hygiene processes

The hygiene cockpit on the Smart Touch shows which hygiene measures are due soon. You can also use the hygiene cockpit to start automatic hygiene measures for regular flushing and monthly intensive disinfection. For example, with just the touch of a button, instrument hoses, suction hoses, and the cuspidor are automatically flushed with a cleaning agent.

## Sanitization adapter for cleaning the instrument hoses

The integrated and removable sanitization adapters ensure easy and reliable cleaning and disinfection of the instrument hoses with the integrated disinfection device. To flush the water lines regularly, simply connect your instrument hoses to the sanitization adapters.

## Removable connectors for easy suction hose cleaning

The suction hoses can be automatically flushed with a single button in between treatments or throughout longer treatments. The cleaning agent is automatically added. The cuspidor can also be included in the cleaning process.