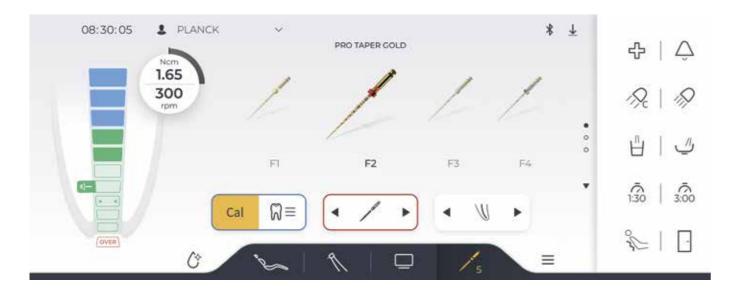

#### Implantology functions

With the Implant function, you can select the specific implant system you will be using from the integrated library. In addition, critical parameters such as speed, torque, and coolant quantity are included, ensuring a safe and efficient implantology process. Thanks to the integrated Implantology function, external devices are not required, and your work is efficient, sterile, and hands-free.

#### **Endodontics functions**

The torque control precision, ApexLocator, and unique file library make your workflows easier while ensuring high clinical safety. In addition, the modern display of the file progress and file selection supports easy operation. The root canal complexity parameter optimizes the torque and speed of the files, reducing the risk of reprocessing. The treatment process and progress are visible on the Sivision monitor.\*