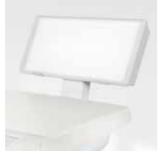

#### Sivision monitor

You can increase your treatment transparency using the 22" Sivision monitor to display the various media you reference for your diagnosis. Your patients will feel included in the process, and the visual element will help enhance their understanding of the situation and clinical assessment.

#### SiroCam AF+

Optimize the visualization and documentation of your treatment: The SiroCam AF+ combines high image quality with easy operation thanks to the autofocus function. Furthermore, when partnered with the 22" Sivision monitor, you can view your images immediately for efficient and clear visuals of the treatment situation.