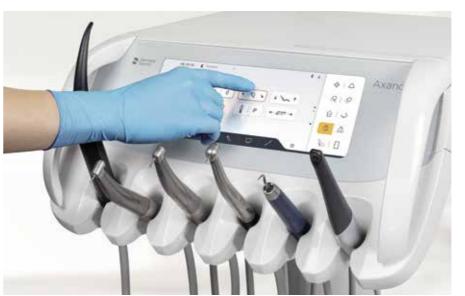

### Smart Touch - the intuitive user interface

Smart Touch is an interactive display that offers you structured, clear functions and innovative multi-touch technology. The user interface can be customized with ease to meet your needs.

#### Smart Touch

The large 10.3" Smart Touch display offers a high degree of comfort and intuitive, user-friendly operation. Equipped with a vast array of customizable options, Axano provides a new design experience. In addition, the high-quality glass surface blends seamlessly into the overall design and makes cleaning and maintenance easy and efficient.