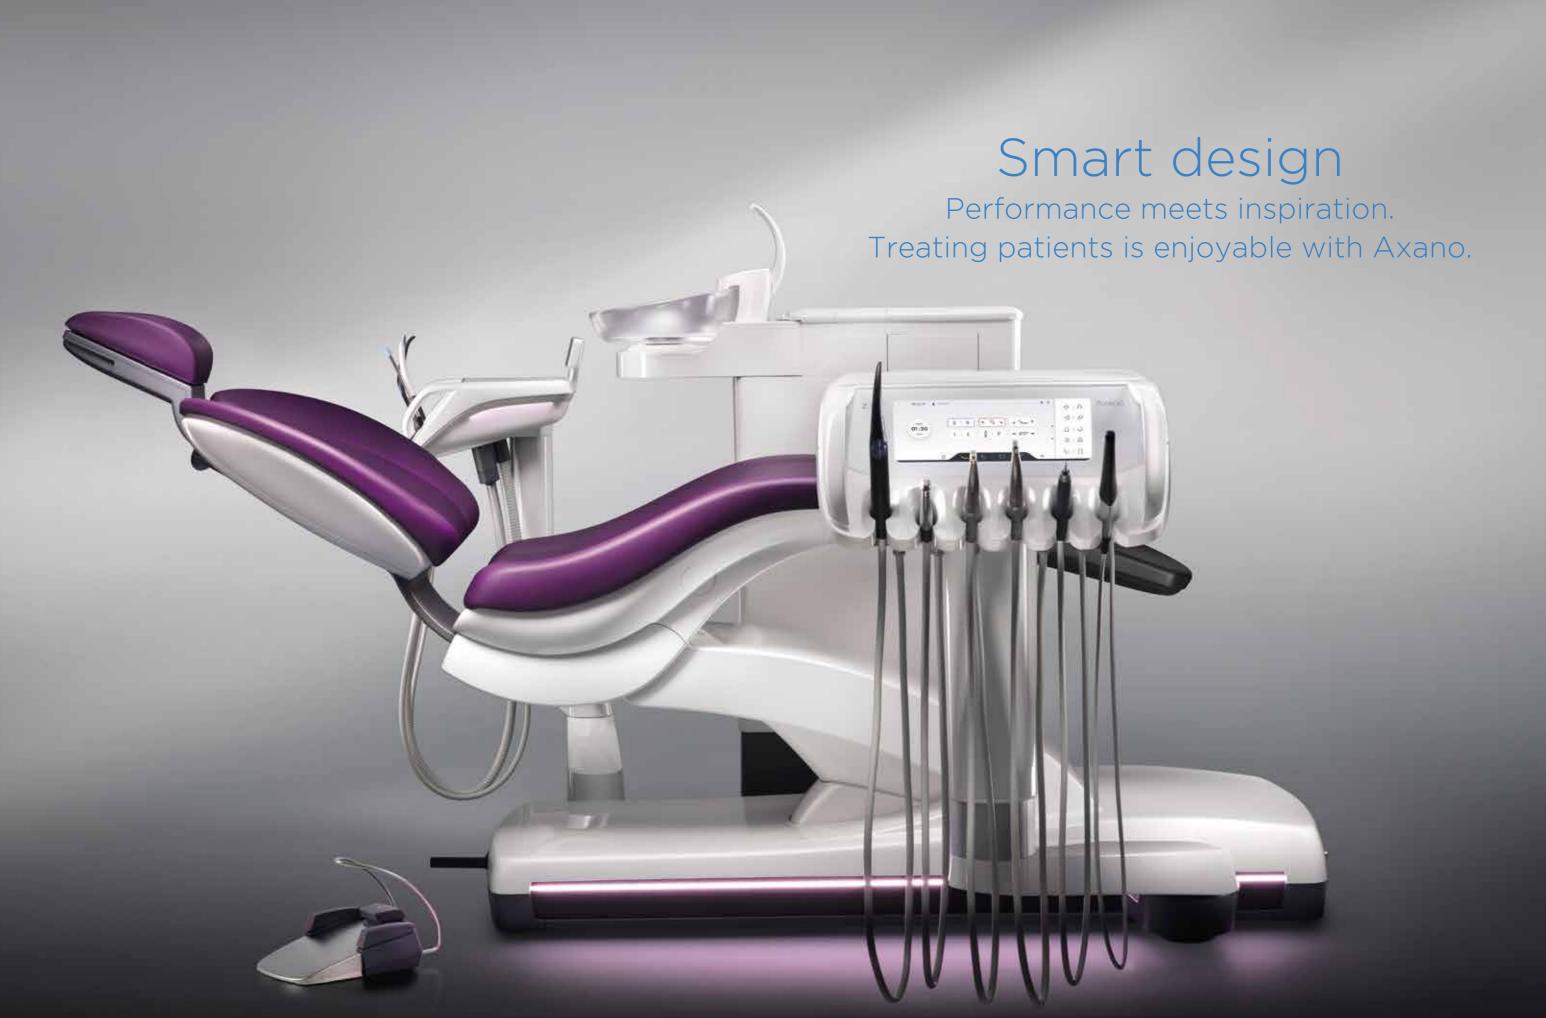

#### Smart design

Axano combines a smart design with a high degree of comfort and innovative treatment functions.
Sleek lines, Ambient Light and Smart Touch combine to create a modern, elegant design.