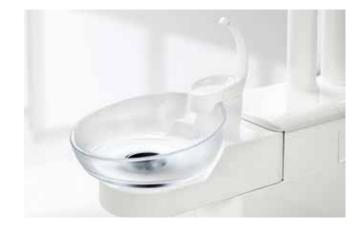

#### Motorized cuspidor

The cuspidor is motorized allowing it to swivel in and out as needed. Additionally, the rinse position is programmable, thus helping to ensure quick and safe treatment.