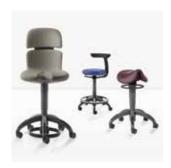

| Working stools (optional long or short gas spring)   |  |
|------------------------------------------------------|--|
| Hugo Freehand (with foot control)                    |  |
| Hugo Manual (with manual control)                    |  |
| Hugo Manual Plus (with manual control and foot ring) |  |
| Carl Manual (with manual control)                    |  |
| Carl Manual Plus (with manual control and foot ring) |  |
| Theo with saddle seat                                |  |
|                                                      |  |