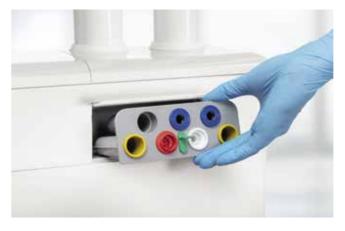

## Sanitization adapter for cleaning the instrument hoses

The integrated and removable sanitization adapters ensure easy and reliable cleaning and disinfection of the instrument hoses with the integrated disinfection device. To flush the water lines regularly, simply connect your instrument hoses to the sanitization adapters.

## Removable connectors for easy suction hose cleaning

The suction hoses can be automatically flushed with a single button in between treatments or throughout longer treatments. The cleaning agent is automatically added. The cuspidor can also be included in the cleaning process.

#### Removable parts

All parts critical for hygiene are detachable, sterilizable and/or thermo-disinfectable to increase protection against cross-contamination. The cuspidor can also be detached for quick and easy cleaning.