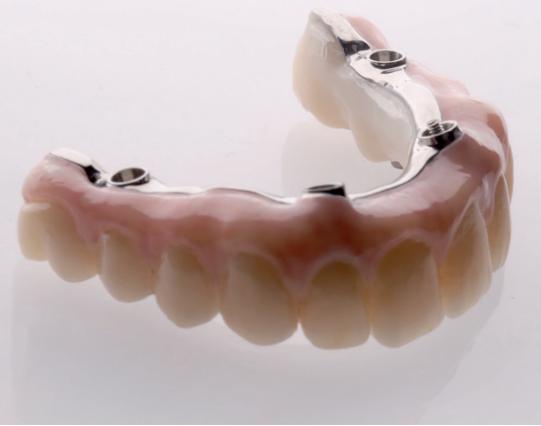

## Atlantis® BridgeBase

All the benefits of the patient-specific CustomBase Solution – now available for multiple unit cases. Cemented extraorally and with angulated screw access channels, conveniently place the finished restoration directly into your patient's mouth.