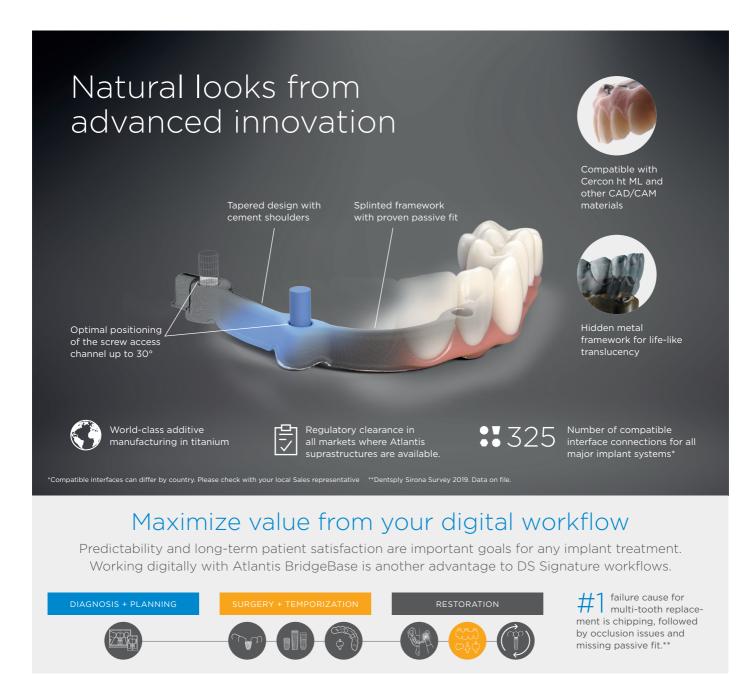

## Atlantis® BridgeBase

All the benefits of the patient-specific CustomBase Solution – now available for multiple unit cases. Cemented extraorally and with angulated screw access channels, conveniently place the finished restoration directly into your patient's mouth.