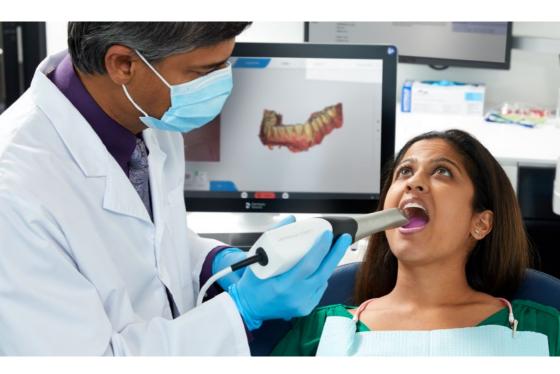

#### Collect records

Photos and a digital impression are taken at the first appointment. SureSmile® Treatment Planning Workflow accepts scans from Primescan® intraoral scanner and other commonly used scanners. Optional for clear aligner treatment: X-ray data for a more comprehensive diagnosis.