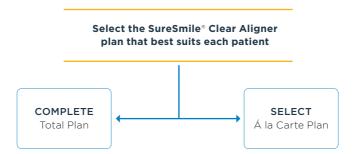

Clear aligners with refinements throughout treatment time up to 3 years from aligner production with flat-rate pricing, now including SureSmile\* VPro\*\*\*.

Only pay for the number of aligners you need. You can order SureSmile® VPro™ for an additional fee. This is ideal for less complex cases.