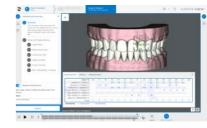

## **Enhanced treatment planning**

3D tooth modification empowers the clinician to take control of the treatment plan. Clinicians have the flexibility to move teeth precisely where they want them. Modifying individual tooth movements enables more efficient treatment planning and approval.

## Smiles by design

When patient X-ray data is provided, a 3D model can be superimposed on photos to plan the final tooth position, in line with the natural facial features of your patient.

## **Timelines and IPR scheduling**

Our software shows a graphic animation of your patient's treatment plan. The timeline indicates when attachments have to be placed and at which appointments interproximal enamel reduction (IPR) has to be performed and on which teeth.