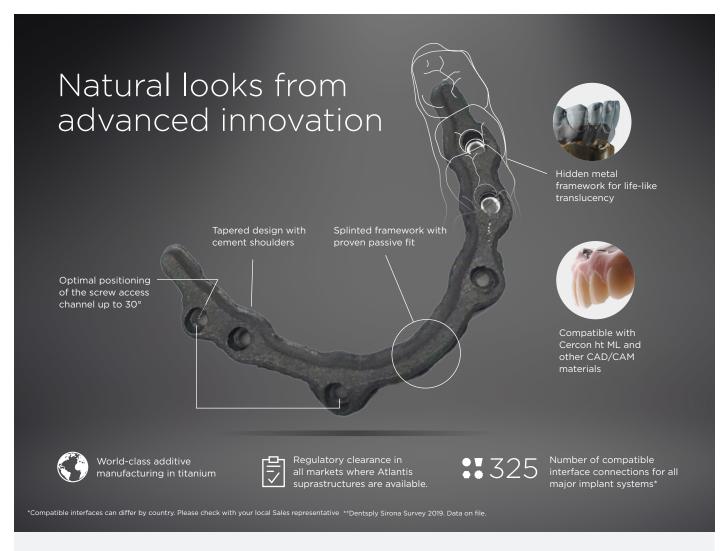

## Atlantis® BridgeBase

All the benefits of the patient-specific CustomBase Solution – now available for multiple unit cases. Cemented extraorally and with angulated screw access channels, conveniently place the finished restoration directly into your patient's mouth.

## Maximize value from your digital workflow

Predictability and long-term patient satisfaction are important goals for any implant treatment. Working digitally with Atlantis BridgeBase is another advantage to DS Signature workflows.

#1 failure cause for multi-tooth replacement is chipping, followed by occlusion issues and missing passive fit.\*\*

Working digitally fosters effective collaboration and convenience. But the digital benefits of the Atlantis® BridgeBase with Core File don't end there...