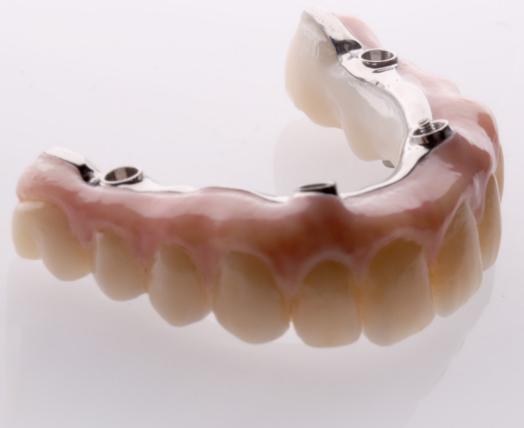

## Your base for natural esthetics

## Atlantis® BridgeBase

All the benefits of the patient-specific CustomBase Solution – now available for multiple unit cases. Cemented extraorally and with angulated screw access channels, conveniently place the finished restoration directly into your patient's mouth.