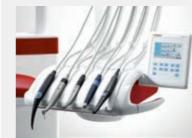

## Sinius CS - the whip arm design

- Dentist element can be rotated by up to 240° for optimal positioning.
- Maximum distance between the dentist element and instruments is 90 cm.
- Ideal for the widest range of treatment situations for working alone or with a team.

#### Sinius TS the OTP arm design

- Ergonomic positioning with independently movable dentist element and tray system
- Functional tray system with detachable tray that can be positioned very flexibly
- Large areas on dentist element and tray