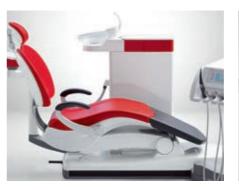

# More treatment flexibility thanks to smooth workflows

The Sinius treatment center ensures more efficiency with its uncomplicated workflow. With integrated treatment functions, the userfriendly EasyTouch interface, and optimal use of space, Sinius makes practical workflows with fewer steps possible. For you, this means clear gains in terms of time and flexibility.

- Integratable treatment packages for
- implantology and endodontics
- Integrated hygiene function
- Individual price/performance ratio

- Unique chair lift system
- Flexible positioning of dentist and
- assistant element

#### Sinius TS the OTP arm design

- Ergonomic positioning with independently movable dentist element and tray system
- Functional tray system with detachable tray that can be positioned very flexibly
- Large areas on dentist element and tray