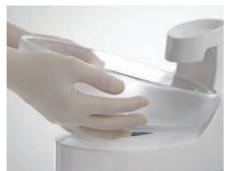

Removable cuspidor

The swiveling cuspidor can be removed for easy cleaning.

Elements can be thermally disinfected

Sinius features smooth, easy-toclean surfaces. All elements critical for hygiene can be removed and be sterilized or thermally disinfected.