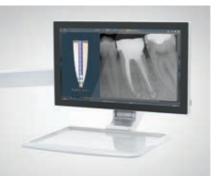

# Perfectly matched to the needs of your patients

With every aspect of comfort covered and the latest in multimedia technology, you and Sinius provide your patients with the best possible care. The extra comfort provided by Sinius pays off especially during prolonged treatment sessions. Your patients are relaxed throughout and you can concentrate on treating them. With the SiroCam AF/AF+ and the 22" monitor you expand not only your own view as the medical professional but you also help your patients to understand and make more informed decisions about the treatment.

Maximum lowering range Sinius can be lowered to a height of 36 cm to make access easier for children and older patients.

Multimedia consulting with mit 22" monitor

X-rays, intraoral images, and planning views can be accessed easily from the EasyTouch user interface.

Hugo

The smart work stool that ensures that you adopt the correct posture intuitively.

Sidexis 4

Thanks to Sidexis 4 on the Sivision monitor you can explain X-rays, intraoral images and planning views during the treatment situation.