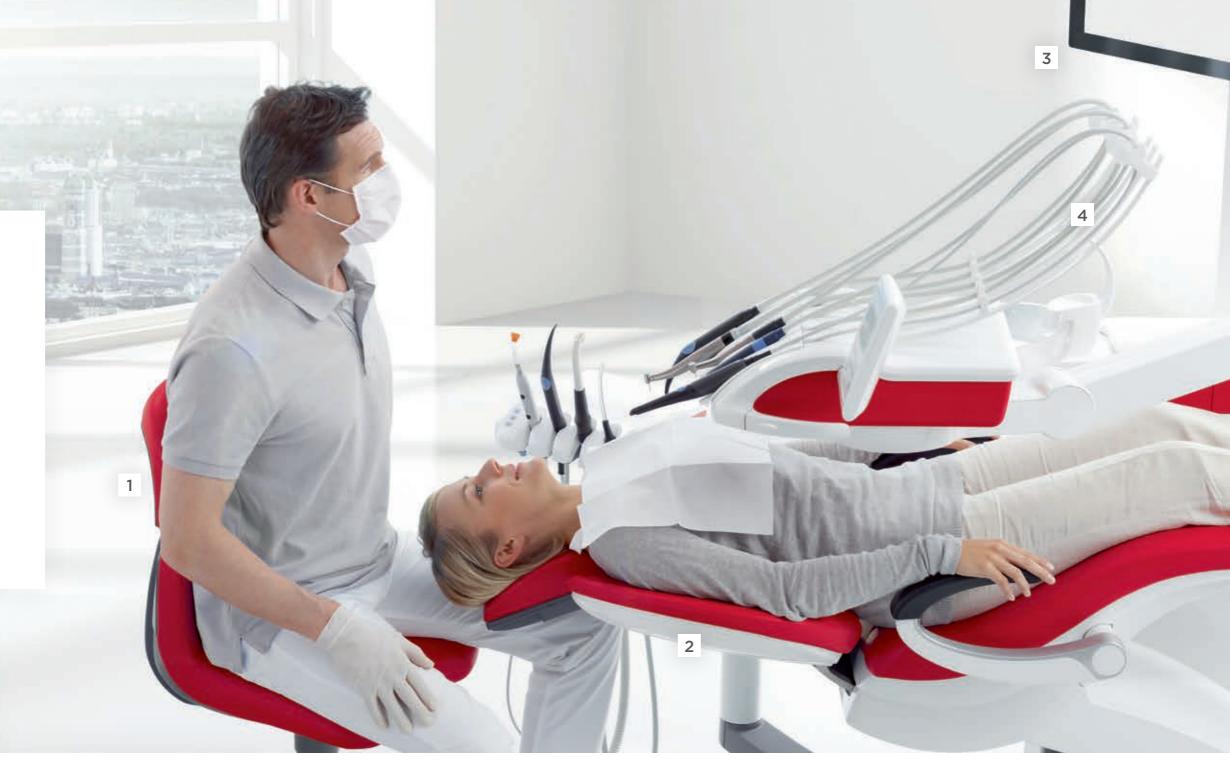

# With more efficiency for greater balance in practice routine

functions ensure this.

Time is one of our most valuable assets. It's a good thing we have Sinius. The development of efficient solutions allows you to make optimal use of your time. The Sinius treatment center is not only ultra-compact - it also delivers clear gains in terms of time and flexibility. The intuitive operation with the latest touchscreen technology and numerous integrated

# More treatment flexibility thanks to smooth workflows

The Sinius treatment center ensures more efficiency with its uncomplicated workflow. With integrated treatment functions, the userfriendly EasyTouch interface, and optimal use of space, Sinius makes practical workflows with fewer steps possible. For you, this means clear gains in terms of time and flexibility.

# Comfortable positioning

2

- Perfect adjustment of the treatment center Flexible height adjustment, optimal working height through vertical mouth alignment
- Best spine support ErgoMotion, lumbar support function
- High patient comfort Gentle lift drive, Premium climate upholstery, Lounge upholstery

## **3** Optimal visibility

- Best illumination LEDview Plus, LED instrument light
- Flexible headrest Motorized or double articulating headrest
- Perfect intraoral images SiroCam AF/AF+ autofocus camera

## Integrated workflow

4

- Integrated tabletop instrument functions Implantology, endodontics with ApexLocator display on Sivision monitor\*
- Intuitive operation EasyTouch user interface with customized operating concept
- Modern equipment Innovative instruments, modern Sivision patient communication system, USB and Ethernet interface