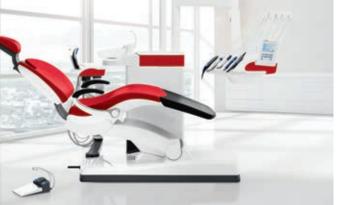

# Perfectly matched to your personal work method

method.

With three treatment concepts, Dentsply Sirona has the right treatment center for every work

## Sinius - the sliding track design

- Unique ergonomic treatment concept.
- Dentist element can be easily moved forward and backward manually.
- Swivel-mounted dentist element ensures everything is at your fingertips.

## Sinius CS - the whip arm design

- Dentist element can be rotated by up to 240° for optimal positioning.
- Maximum distance between the dentist element and instruments is 90 cm.
- Ideal for the widest range of treatment situations for working alone or with a team.