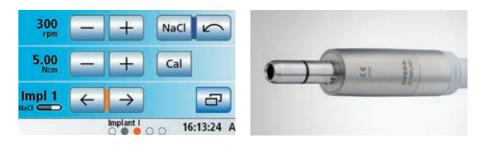

#### Integrated implantology

Through the integratable implant function, you can set the speed, torque, and flow rate of the sterile cooling fluid individually to your usual working steps.

#### **BL** Implant motor

The slim, light, brushless implantology motor has a maximum torque of 5 Ncm with no air escaping to the preparation site and has an internal cooling system.