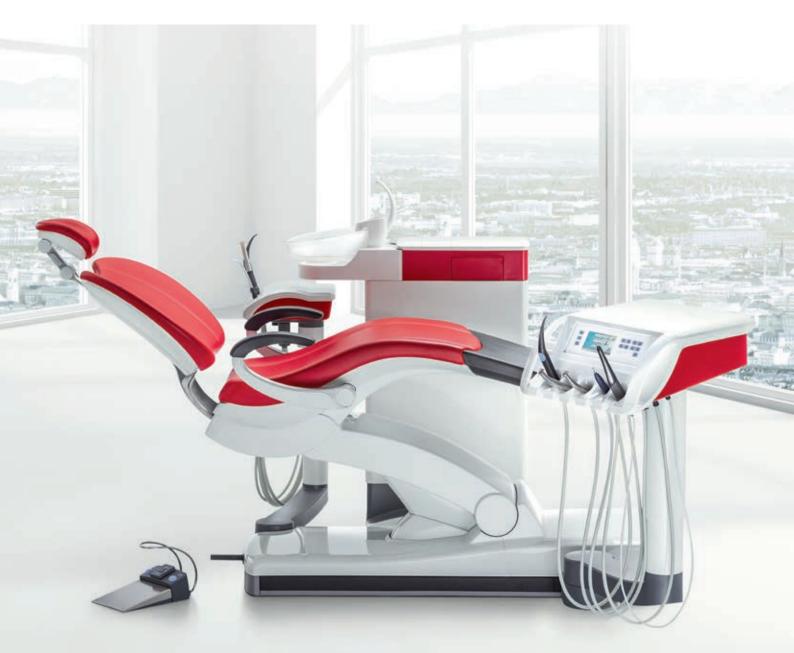

# With more efficiency for greater balance in practice routine

functions ensure this.

Time is one of our most valuable assets. It's a good thing we have Sinius. The development of efficient solutions allows you to make optimal use of your time. The Sinius treatment center is not only ultra-compact - it also delivers clear gains in terms of time and flexibility. The intuitive operation with the latest touchscreen technology and numerous integrated

# More treatment flexibility thanks to smooth workflows

The Sinius treatment center ensures more efficiency with its uncomplicated workflow. With integrated treatment functions, the userfriendly EasyTouch interface, and optimal use of space, Sinius makes practical workflows with fewer steps possible. For you, this means clear gains in terms of time and flexibility.