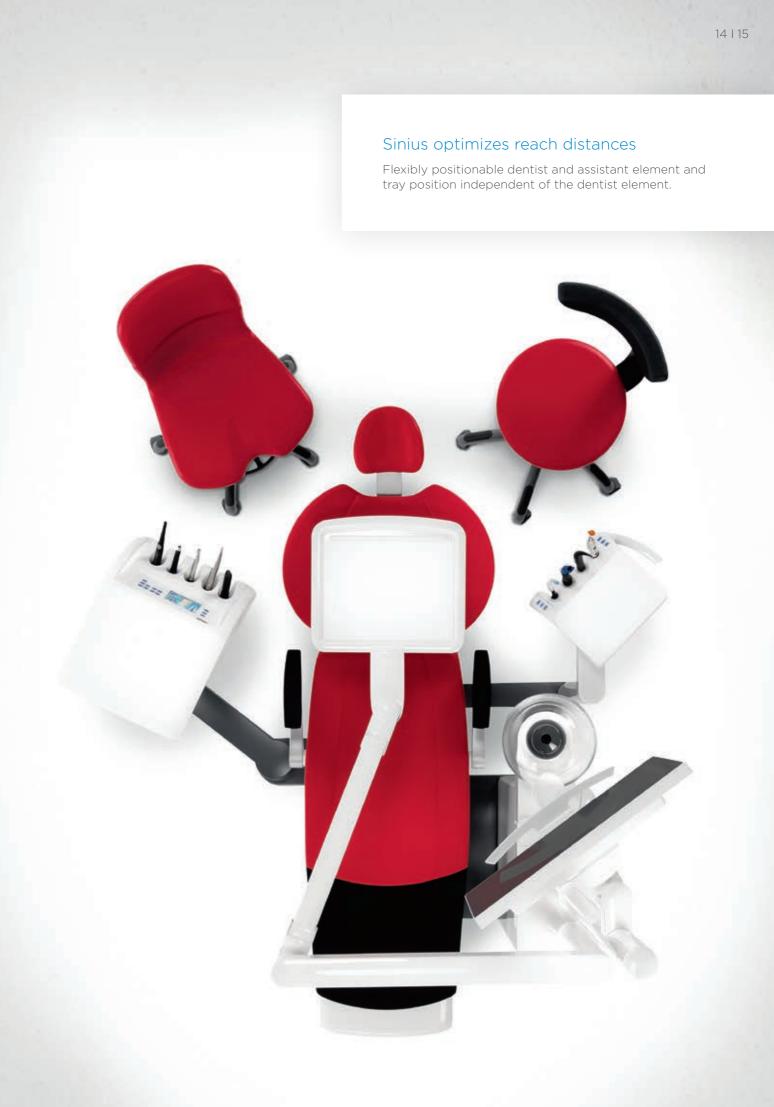

# More treatment flexibility thanks to smooth workflows

The Sinius treatment center ensures more efficiency with its uncomplicated workflow. With integrated treatment functions, the userfriendly EasyTouch interface, and optimal use of space, Sinius makes practical workflows with fewer steps possible. For you, this means clear gains in terms of time and flexibility.

## Intuitive sitting

- More freedom of movement Wireless foot control, manual sliding track, swivel arm or swivel tray
- Optimized reach distances Perfect coordination and variable positioning of dentist and assistant elements, dentist element and tray adjustable independently of each other in the Sinius and Sinius TS
- Intelligent dentist stools Hugo, Carl