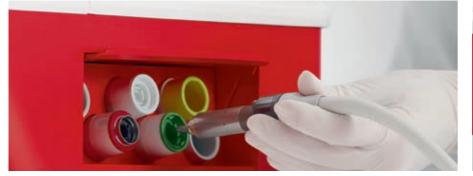

# Upgrade of the reciprocal file systems

Dentsply Sirona is the only treatment center manufacturer to integrate the Dentsply Mailefer and VDW reciprocal file systems. This makes it fast and easy to use common file systems. The file library can be easily supplemented with other file systems.

WaveOne®

WaveOne® Gold Reciprocating Files Reciproc® One file endo