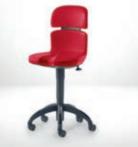

## Intuitive sitting

- More freedom of movement Wireless foot control, manual sliding track, swivel arm or swivel tray
- Optimized reach distances Perfect coordination and variable positioning of dentist and assistant elements, dentist element and tray adjustable independently of each other in the Sinius and Sinius TS
- Intelligent dentist stools Hugo, Carl

#### Carl working stool

| (optional long or short gas spring)                  |  |  |
|------------------------------------------------------|--|--|
| Carl Manual (with manual release)                    |  |  |
| Carl Manual Plus (optional long or short gas spring) |  |  |
|                                                      |  |  |