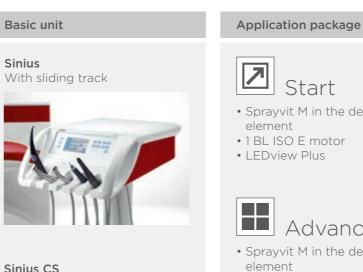

## Sinius - the sliding track design

- Unique ergonomic treatment concept.
- Dentist element can be easily moved forward and backward manually.
- Swivel-mounted dentist element ensures everything is at your fingertips.

#### The vital world

Vivid colors and bright tones for a modern, lively atmosphere.

Sinius CS With whip arm

Sinius TS With OTP support arm

Start

assistant element • 2 BL motors

• 1 BL motor

• SiroSonic TL • LEDview Plus