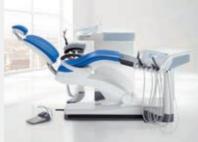

## Sinius - the sliding track design

- Unique ergonomic treatment concept.
- Dentist element can be easily moved forward and backward manually.
- Swivel-mounted dentist element ensures everything is at your fingertips.

## Sinius CS - the whip arm design

- Dentist element can be rotated by up to 240° for optimal positioning.
- Maximum distance between the dentist element and instruments is 90 cm.
- Ideal for the widest range of treatment situations for working alone or with a team.

#### Sinius TS the OTP arm design

- Ergonomic positioning with independently movable dentist element and tray system
- Functional tray system with detachable tray that can be positioned very flexibly
- Large areas on dentist element and tray