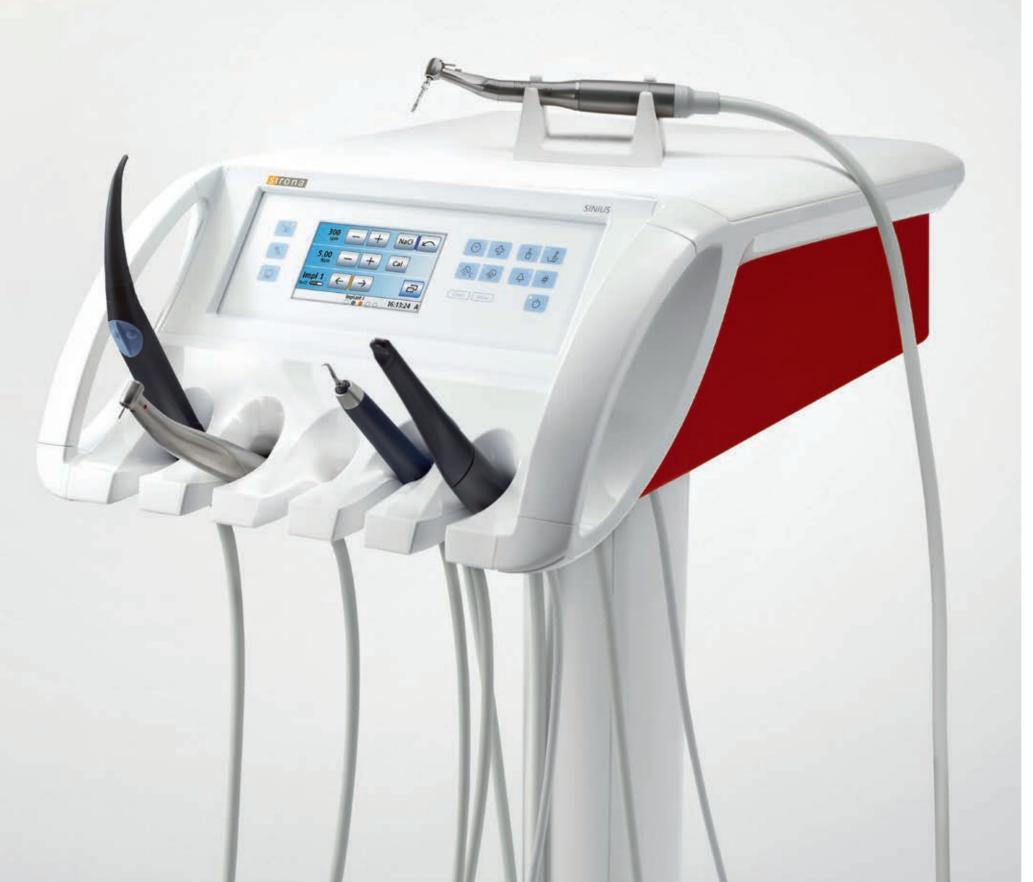

# Efficient integration

Simplify your practice workflow with the implantology function and give your patients a more comfortable treatment and many advantages.

The integratable implantology function is clearly displayed on the touchscreen. Operation is easy,

## Integrated workflow

4

- Integrated tabletop instrument functions Implantology, endodontics with ApexLocator display on Sivision monitor\*
- Intuitive operation EasyTouch user interface with customized operating concept
- Modern equipment Innovative instruments, modern Sivision patient communication system, USB and Ethernet interface