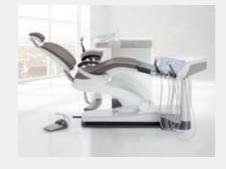

## Sinius - the sliding track design

- Unique ergonomic treatment concept.
- Dentist element can be easily moved forward and backward manually.
- Swivel-mounted dentist element ensures everything is at your fingertips.

## Sinius CS - the whip arm design

- Dentist element can be rotated by up to 240° for optimal positioning.
- Maximum distance between the dentist element and instruments is 90 cm.
- Ideal for the widest range of treatment situations for working alone or with a team.

#### Sinius TS the OTP arm design

- Ergonomic positioning with independently movable dentist element and tray system
- Functional tray system with detachable tray that can be positioned very flexibly
- Large areas on dentist element and tray