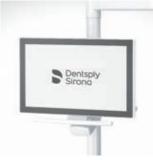

# Perfectly matched to the needs of your patients

With every aspect of comfort covered and the latest in multimedia technology, you and Sinius provide your patients with the best possible care. The extra comfort provided by Sinius pays off especially during prolonged treatment sessions. Your patients are relaxed throughout and you can concentrate on treating them. With the SiroCam AF/AF+ and the 22" monitor you expand not only your own view as the medical professional but you also help your patients to understand and make more informed decisions about the treatment.

Maximum lowering range Sinius can be lowered to a height of 36 cm to make access easier for children and older patients.

Multimedia consulting with mit 22" monitor

X-rays, intraoral images, and planning views can be accessed easily from the EasyTouch user interface.