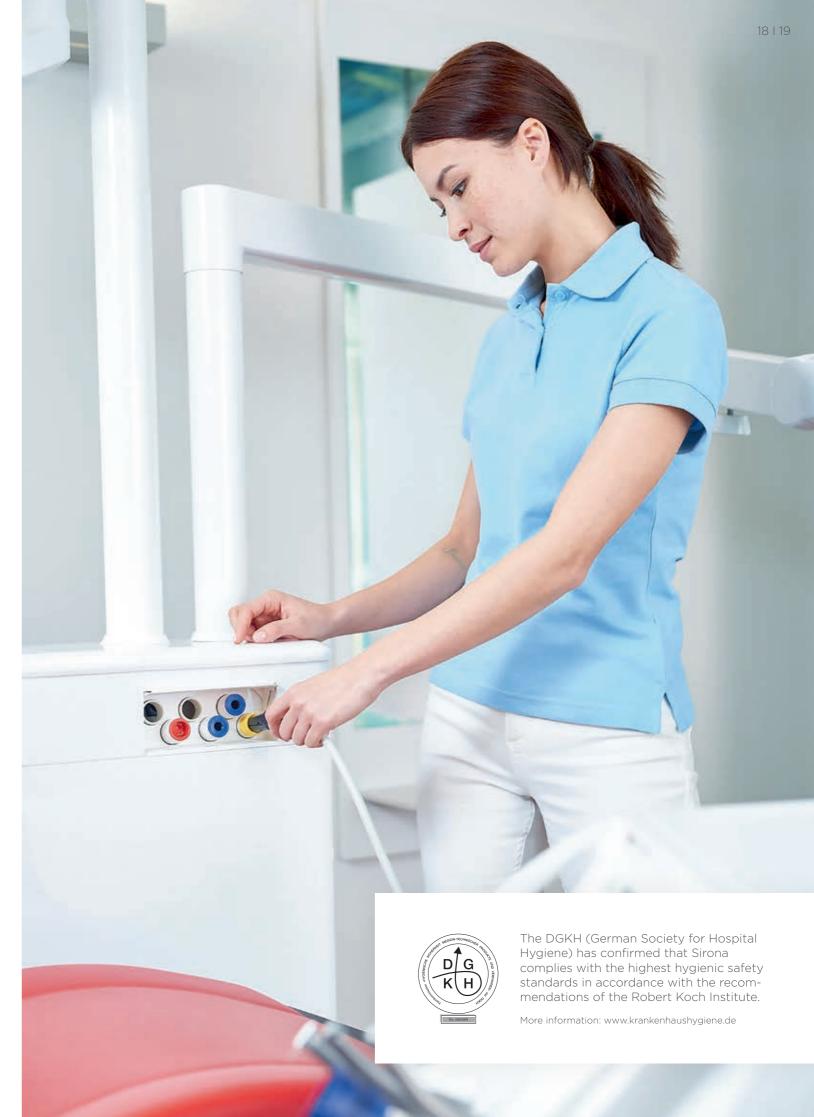

## More efficiency for your team

Sinius gives you the highest hygiene standards and efficient use of time. From the smooth, easy-to-clean surfaces to the easily detachable components and integrated sanitization adapter, everything is geared to easy, time-saving handling and the elimination of potential sources of contamination.

Integrated sanitization adapter

For regular flushing of the water systems and monthly sanitization, you can simply connect your instrument hoses to the integrated sanitization adapters and with the press of a button you have optimal water quality.

Removable cuspidor

The swiveling cuspidor can be removed for easy cleaning.

Elements can be thermally disinfected

Sinius features smooth, easy-toclean surfaces. All elements critical for hygiene can be removed and be sterilized or thermally disinfected.