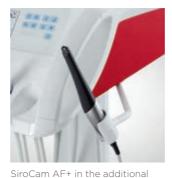

## **3** Optimal visibility

- Best illumination LEDview Plus, LED instrument light
- Flexible headrest Motorized or double articulating headrest
- Perfect intraoral images SiroCam AF/AF+ autofocus camera

# Perfectly matched to the needs of your patients

With every aspect of comfort covered and the latest in multimedia technology, you and Sinius provide your patients with the best possible care. The extra comfort provided by Sinius pays off especially during prolonged treatment sessions. Your patients are relaxed throughout and you can concentrate on treating them. With the SiroCam AF/AF+ and the 22" monitor you expand not only your own view as the medical professional but you also help your patients to understand and make more informed decisions about the treatment.

Lounge upholstery Soft, pleasant surface material and comfortable filling for the utmost relaxation. Contoured surface for perfect positioning.

Ultramodern equipment The SiroCam AF/AF+ autofocus camera combines superior image