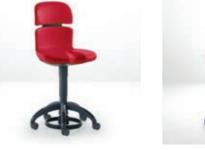

## Intuitive sitting

- More freedom of movement Wireless foot control, manual sliding track, swivel arm or swivel tray
- Optimized reach distances Perfect coordination and variable positioning of dentist and assistant elements, dentist element and tray adjustable independently of each other in the Sinius and Sinius TS
- Intelligent dentist stools Hugo, Carl

Hugo

The smart work stool that ensures that you adopt the correct posture intuitively.

Sidexis 4

Thanks to Sidexis 4 on the Sivision monitor you can explain X-rays, intraoral images and planning views during the treatment situation.

| Hugo working stool<br>(optional long or short gas spring) |  |  |
|-----------------------------------------------------------|--|--|
| Hugo Freehand (with foot release)                         |  |  |
| Hugo Manual (with manual release)                         |  |  |
| Hugo Manual Plus (with manual release and foot ring)      |  |  |