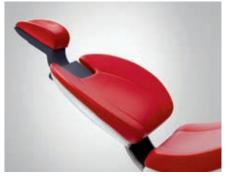

# Comfortable positioning

2

- Perfect adjustment of the treatment center Flexible height adjustment, optimal working height through vertical mouth alignment
- Best spine support ErgoMotion, lumbar support function
- High patient comfort Gentle lift drive, Premium climate upholstery, Lounge upholstery

## **3** Optimal visibility

- Best illumination LEDview Plus, LED instrument light
- Flexible headrest Motorized or double articulating headrest
- Perfect intraoral images SiroCam AF/AF+ autofocus camera

Motor-driven headrest

Automatically moves the patient's head into the desired treatment position, gently and without effort.

Innovative wireless foot control Freely positionable with no cable clutter, allowing you to move freely.