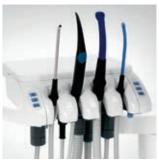

## Integrated workflow

4

- Integrated tabletop instrument functions Implantology, endodontics with ApexLocator display on Sivision monitor\*
- Intuitive operation EasyTouch user interface with customized operating concept
- Modern equipment Innovative instruments, modern Sivision patient communication system, USB and Ethernet interface

# Efficient integration

Simplify your practice workflow with the implantology function and give your patients a more comfortable treatment and many advantages.

The integratable implantology function is clearly displayed on the touchscreen. Operation is easy,