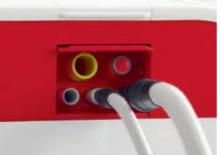

Integrated sanitization adapter

For regular flushing of the water systems and monthly sanitization, you can simply connect your instrument hoses to the integrated sanitization adapters and with the press of a button you have optimal water quality.

Efficient suction hose cleaning The suction hoses can also be cleaned automatically - quickly and easily.

Automatic dosing

If desired, the suction hose cleaning system can be equipped with automatic dispensing of chemicals from the Sirona maintenance and disinfectant list.