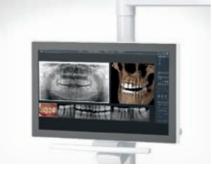

# Perfectly matched to the needs of your patients

With every aspect of comfort covered and the latest in multimedia technology, you and Sinius provide your patients with the best possible care. The extra comfort provided by Sinius pays off especially during prolonged treatment sessions. Your patients are relaxed throughout and you can concentrate on treating them. With the SiroCam AF/AF+ and the 22" monitor you expand not only your own view as the medical professional but you also help your patients to understand and make more informed decisions about the treatment.

Maximum lowering range Sinius can be lowered to a height of 36 cm to make access easier for children and older patients.

Multimedia consulting with mit 22" monitor

X-rays, intraoral images, and planning views can be accessed easily from the EasyTouch user interface.