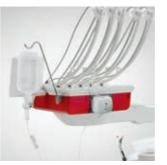

- Integratable treatment packages for
- implantology and endodontics
- Integrated hygiene function
- Individual price/performance ratio

- Unique chair lift system
- Flexible positioning of dentist and
- assistant element

#### Sinius TS the OTP arm design

- Ergonomic positioning with independently movable dentist element and tray system
- Functional tray system with detachable tray that can be positioned very flexibly
- Large areas on dentist element and tray