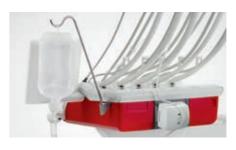

### Integrated pump for saline solution

The integrated saline pump is coupled to the foot control to complete the system. The quantity of sterile coolant required for each step of implantology can be set individually.