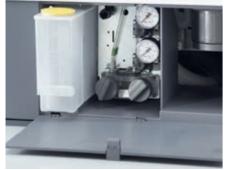

#### Integrated implantology

Through the integratable implant function, you can set the speed, torque, and flow rate of the sterile cooling fluid individually to your usual working steps.

### Integrated pump for saline solution

The integrated saline pump is coupled to the foot control to complete the system. The quantity of sterile coolant required for each step of implantology can be set individually.

#### **BL** Implant motor

The slim, light, brushless implantology motor has a maximum torque of 5 Ncm with no air escaping to the preparation site and has an internal cooling system.

#### Implant 20:1 contra-angle handpiece

With up to 70 Ncm, the Implant 20:1 contraangle handpiece has the necessary power for all milling and drilling work. For highly precise results in surgery and implantology.