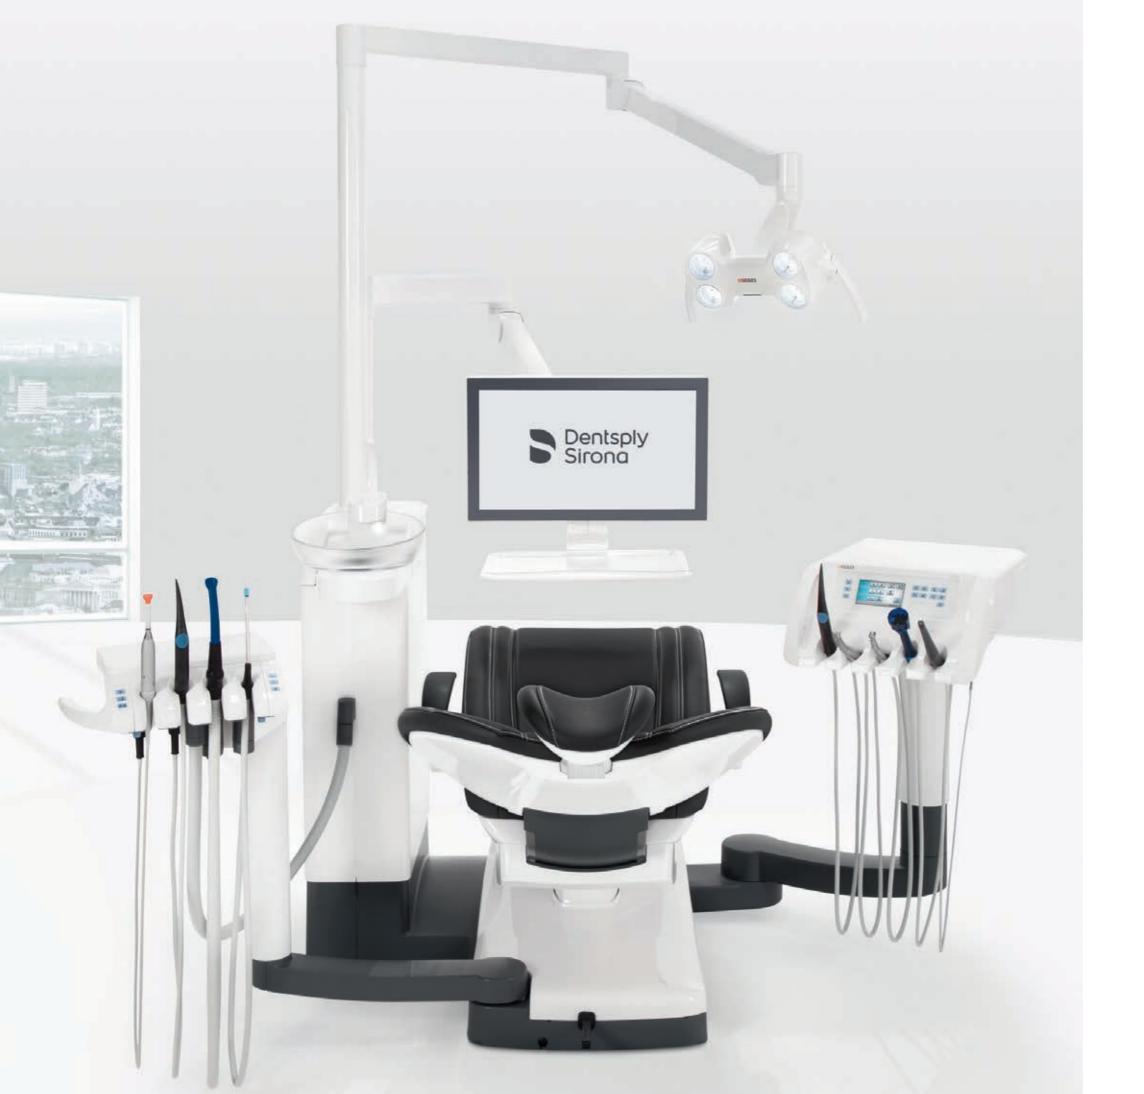

#### Sinius TS the OTP arm design

- Ergonomic positioning with independently movable dentist element and tray system
- Functional tray system with detachable tray that can be positioned very flexibly
- Large areas on dentist element and tray

## Integrated workflow

4

- Integrated tabletop instrument functions Implantology, endodontics with ApexLocator display on Sivision monitor\*
- Intuitive operation EasyTouch user interface with customized operating concept
- Modern equipment Innovative instruments, modern Sivision patient communication system, USB and Ethernet interface

# Efficient integration

Simplify your practice workflow with the implantology function and give your patients a more comfortable treatment and many advantages.

The integratable implantology function is clearly displayed on the touchscreen. Operation is easy,