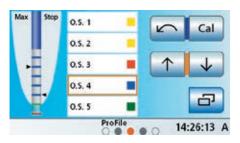

#### Integratable endodontics

The integratable endodontic function makes tabletop units a thing of the past, and besides precise torque control is optionally available with an ApexLocator for the maximum clinical safety.

ApexLocator indicator on the monitor The distance to the end of the root

also be viewed on the monitor.