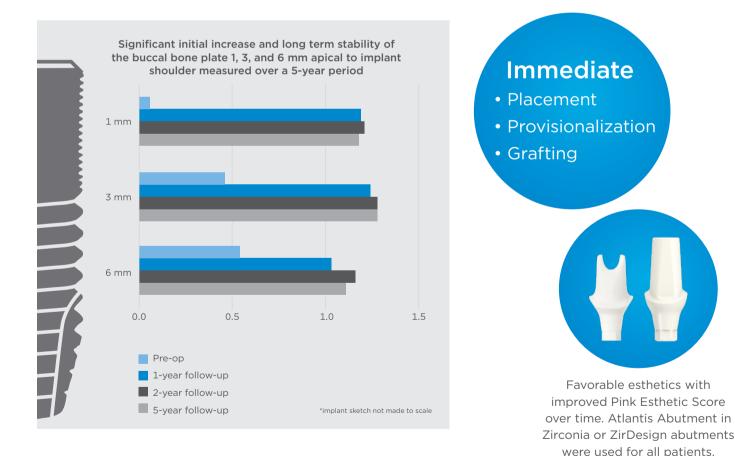

## 21 patients37 implants

Favorable long-term esthetic results for partially edentulous patients when using an immediate placement and provisionalization approach, even in cases where facial defects were simultaneously reconstructed.