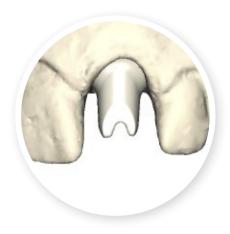

#### Atlantis® Crown, Cut-back and Full-contour

The crowns are designed from the final tooth shape and manufactured in a controlled environment alongside the patient-specific abutment. The Atlantis Crown, Cut-back features customized parameters for determining the thickness of porcelain veneering, and the Atlantis Crown, Full-contour is available with or without a polished surface to suit your staining preferences.

Cut-back crown

Full-contour crown