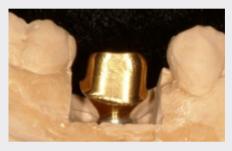

#### Atlantis® Abutment

A uniquely designed patient-specific abutment. Available in biocompatible materials including titanium, gold-shaded titanium and zirconia. Margins are ideally designed and placed for easy and safe removal of excess cement. With every zirconia abutment you receive an Atlantis Insertion Guide to ensure accurate orientation and installation. For all other Atlantis Abutment cases the Atlantis Insertion Guide can be requested with your order.