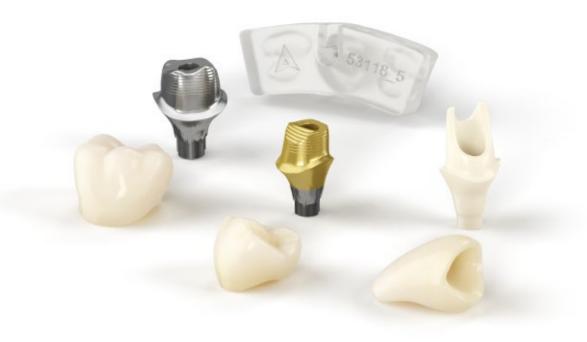

## Cement-retained solutions – the complete package

#### Atlantis® Abutment

A uniquely designed patient-specific abutment. Available in biocompatible materials including titanium, gold-shaded titanium and zirconia. Margins are ideally designed and placed for easy and safe removal of excess cement. With every zirconia abutment you receive an Atlantis Insertion Guide to ensure accurate orientation and installation. For all other Atlantis Abutment cases the Atlantis Insertion Guide can be requested with your order.

#### Atlantis® Crown, Cut-back and Full-contour

The crowns are designed from the final tooth shape and manufactured in a controlled environment alongside the patient-specific abutment. The Atlantis Crown, Cut-back features customized parameters for determining the thickness of porcelain veneering, and the Atlantis Crown, Full-contour is available with or without a polished surface to suit your staining preferences.

#### Atlantis® Crown File and Core File

The crown file is a patient-specific digital file of the Cut-back or the Full-contour crown design. Designed in the patented Virtual Atlantis Design (VAD) proprietary design software, the file is uploaded to Atlantis WebOrder. The dental technician downloads and imports the file into the milling software and mills the crown in the preferred crown material. As an alternative, an Atlantis Core File can be ordered together with the Atlantis Abutment, for crown production in the dental laboratory. Atlantis Core File (a digital file of the total case, including the outer surface of the Atlantis Abutment) is easy to import into the design software.