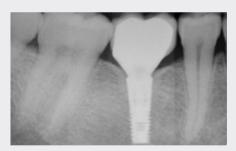

#### Anatomical shape, support and esthetic color: a 6-year follow-up

The healing abutment was removed after 6 weeks and a final impression of the implant position and the shape of the soft tissue was sent together with the opposing model to the dental laboratory.

The subgingival portion of the abutment is designed with an anatomical shape which supports the surrounding soft tissue.

After 6 years, a radiograph shows a precise fit of the restoration. Spaces are created for the inter-proximal papillae, and the position of the bone is at the level of the implant.