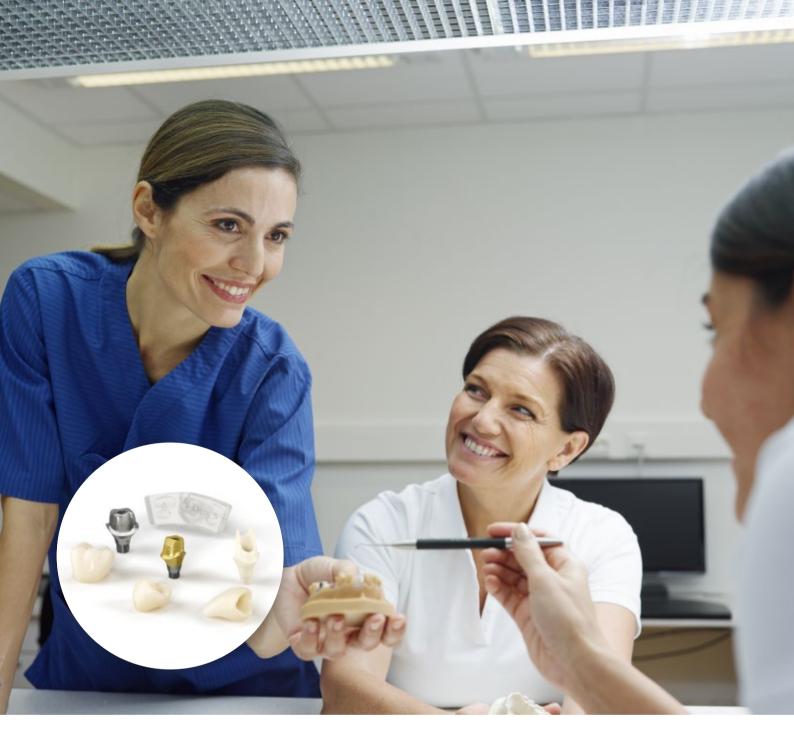

## Stay creative, stay in control

Atlantis cement-retained solutions are developed to match the way you work, from ordering through design to the final solutions – keeping you in control from the start. Ordering a patient-specific Atlantis solutions from Dentsply Sirona gives you total design and application control of each component before the milling process.

Atlantis cement-retained solutions promote a streamlined, outsourcing workflow for all major implant systems¹ that eliminates the need for investing in or maintaining additional equipment or software, giving you the time to focus on what really matters most – function and esthetics.

#### Atlantis® Abutment

A uniquely designed patient-specific abutment. Available in biocompatible materials including titanium, gold-shaded titanium and zirconia. Margins are ideally designed and placed for easy and safe removal of excess cement. With every zirconia abutment you receive an Atlantis Insertion Guide to ensure accurate orientation and installation. For all other Atlantis Abutment cases the Atlantis Insertion Guide can be requested with your order.

#### Atlantis® Crown, Cut-back and Full-contour

The crowns are designed from the final tooth shape and manufactured in a controlled environment alongside the patient-specific abutment. The Atlantis Crown, Cut-back features customized parameters for determining the thickness of porcelain veneering, and the Atlantis Crown, Full-contour is available with or without a polished surface to suit your staining preferences.