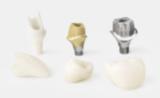

#### Atlantis® Abutment

A uniquely designed patient-specific abutment. Available in biocompatible materials including titanium, gold-shaded titanium and zirconia. Margins are ideally designed and placed for easy and safe removal of excess cement. With every zirconia abutment you receive an Atlantis Insertion Guide to ensure accurate orientation and installation. For all other Atlantis Abutment cases the Atlantis Insertion Guide can be requested with your order.

#### Atlantis® Crown, Cut-back and Full-contour

The crowns are designed from the final tooth shape and manufactured in a controlled environment alongside the patient-specific abutment. The Atlantis Crown, Cut-back features customized parameters for determining the thickness of porcelain veneering, and the Atlantis Crown, Full-contour is available with or without a polished surface to suit your staining preferences.