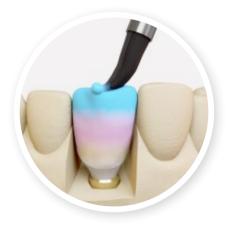

#### Intraoral cementation

Once the Atlantis Abutment is in place and the appropriate torque is applied, the Atlantis Crown can be cemented onto the abutment.