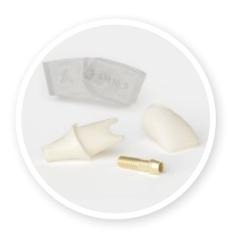

#### The complete set

Receive an Atlantis Crown together with the corresponding Atlantis Abutment with an abutment screw and an Atlantis Insertion Guide (mandatory for zirconia abutments and optional for titanium abutments).