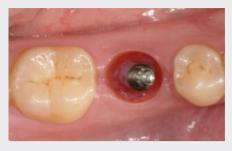

#### Anatomical shape, support and esthetic color: a 6-year follow-up

The healing abutment was removed after 6 weeks and a final impression of the implant position and the shape of the soft tissue was sent together with the opposing model to the dental laboratory.

The subgingival portion of the abutment is designed with an anatomical shape which supports the surrounding soft tissue.

After 6 years, a radiograph shows a precise fit of the restoration. Spaces are created for the inter-proximal papillae, and the position of the bone is at the level of the implant.

After 6 years, the adjustment of the soft tissue around the restoration fills the space for the inter-proximal papillae and contributes to a natural position of the soft tissue contour.

Courtesy of Fernando Rojas-Vizcaya, DDS, MS and Francisco Ortega, CDT