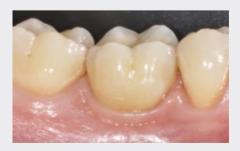

The subgingival portion of the abutment is designed with an anatomical shape which supports the surrounding soft tissue.

After 6 years, a radiograph shows a precise fit of the restoration. Spaces are created for the inter-proximal papillae, and the position of the bone is at the level of the implant.

After 6 years, the adjustment of the soft tissue around the restoration fills the space for the inter-proximal papillae and contributes to a natural position of the soft tissue contour.

Courtesy of Fernando Rojas-Vizcaya, DDS, MS and Francisco Ortega, CDT