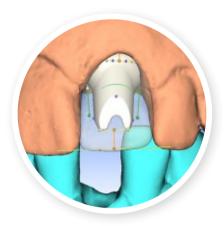

#### Atlantis® Abutment

A uniquely designed patient-specific abutment. Available in biocompatible materials including titanium, gold-shaded titanium and zirconia. Margins are ideally designed and placed for easy and safe removal of excess cement. With every zirconia abutment you receive an Atlantis Insertion Guide to ensure accurate orientation and installation. For all other Atlantis Abutment cases the Atlantis Insertion Guide can be requested with your order.

Insertion guide