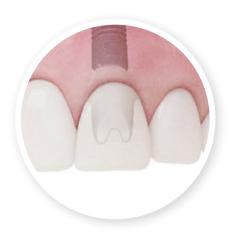

#### Atlantis® Abutment

A uniquely designed patient-specific abutment. Available in biocompatible materials including titanium, gold-shaded titanium and zirconia. Margins are ideally designed and placed for easy and safe removal of excess cement. With every zirconia abutment you receive an Atlantis Insertion Guide to ensure accurate orientation and installation. For all other Atlantis Abutment cases the Atlantis Insertion Guide can be requested with your order.

Insertion guide