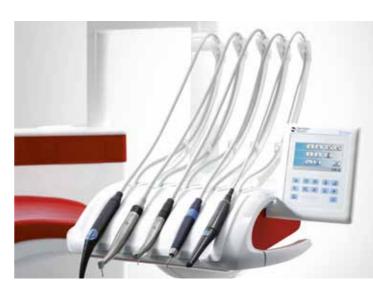

## Hygiene

### Integrated disinfection system

Continuously adds Dentosept S disinfectant for water lines to the operating water. When used consistently, reliably prevents bacterial growth.

### Built-in sanitization adapter

For regularly purging the water lines and monthly sanitization. At the press of a button, all water lines are automatically purged to be RKI compliant or sanitized with the Dentosept water disinfectant.

### Automatic purging programs and dosage

Schnelles, einfaches und besonders sicheres Durchspülen der Wasserwege mit den Programmen Purge.

### Efficient suction hose cleaning

The suction hoses can also be cleaned easily, quickly, and fully automatically.

### Removable elements

All hygiene-critical elements can be removed and either thermally disinfected or sterilized.