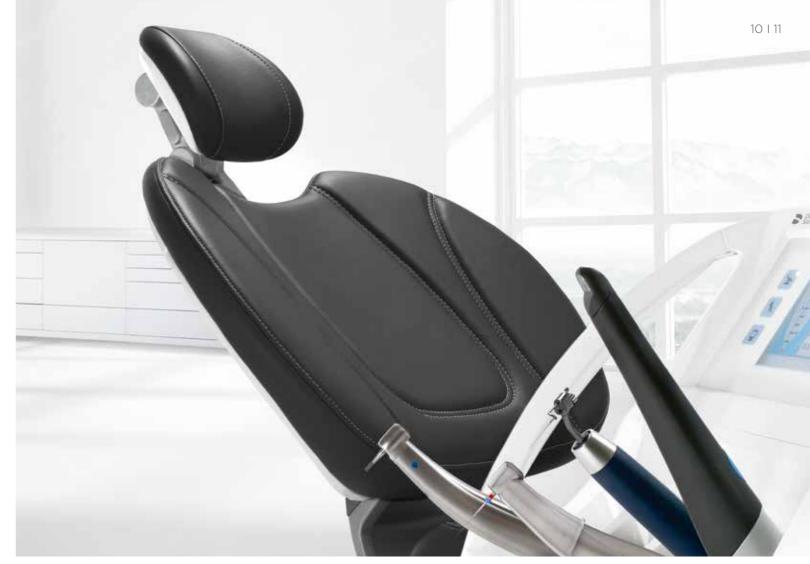

## Comfort

- Ergonomic patient positioning for a comfortable treatment position:
  - With the combined movement of the backrest and the seat, the ErgoMotion function ensures ergonomic spine extension.
  - The patient's vertical mouth point positioning is always the same. The motor-driven headrest automatically positions the patient's head – gently and without effort.

for practical comfort:

- The armrests are easy to swivel back and forth to allow comfortable entry and exit.
- The organic lines of the armrests fit elegantly into the high-quality design of the treatment center.

### Lumbar support function

for positioning adapted individually to patients:

- The backrest position can be adjusted individually to each patient's spine.
- Positioning that meets the needs of elderly or persons with physical impairments in particular.