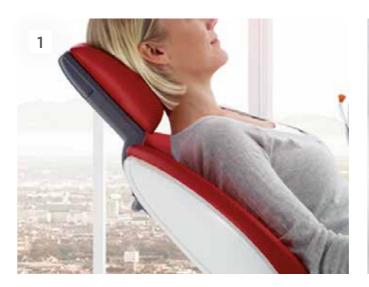

## Comfort

- Ergonomic patient positioning for a comfortable treatment position:
  - With the combined movement of the backrest and the seat, the ErgoMotion function ensures ergonomic spine extension.
  - The patient's vertical mouth point positioning is always the same. The motor-driven headrest automatically positions the patient's head – gently and without effort.

### Lumbar support function

for positioning adapted individually to patients:

- The backrest position can be adjusted individually to each patient's spine.
- Positioning that meets the needs of elderly or persons with physical impairments in particular.