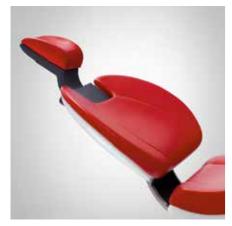

### Sinius the sliding track concept

- Unique ergonomic treatment concept
- Dentist element easy to move forward and backward manually
- Swivel-mounted dentist element ensures everything is within reach

### Sinius TS the swivel tray concept

- Ergonomic positioning with independently movable dentist element and tray system
- Functional tray system with detachable tray holder and multiple positioning options
- Ample instrument area on the dentist element and tray holder

### Sinius CS the whip arm concept

- Dentist element can be rotated by up to 240° for optimal positioning
- Maximum distance to instruments is 90 cm
- Ideal for the widest range of treatment situations for working alone or with a team