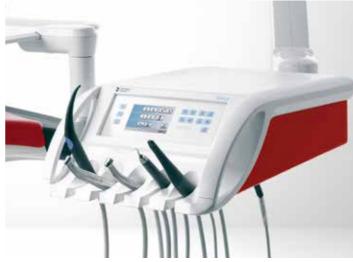

### Integrated implantology

The Sinius implantology function integrates the equipment needed for treatment and simplifies your practice workflow. It is very intuitive and easy to operate via the screen.

### Set your usual work steps individually:

- Speed
- Torque
- Rotation direction
- Flow quantity of sterile cooling fluid

After every work step, you can directly access the next individually saved settings.

### Integrated endodontics

The integrated endodontics function eliminates conversion times as there is no additional tabletop equipment. This allows better workflows – absolutely hygienic, safe, and efficient.

- ApexLocator display on the SIVISION monitor as a visual assistant
- File libraries with step-by-step instructions for preparing the root canal
- Better view with the T1 Line Endo 6 L contra-angle handpiece with light
- Integrated reciprocal file systems