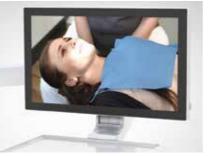

## Comfort

- Ergonomic patient positioning for a comfortable treatment position:
  - With the combined movement of the backrest and the seat, the ErgoMotion function ensures ergonomic spine extension.
  - The patient's vertical mouth point positioning is always the same. The motor-driven headrest automatically positions the patient's head – gently and without effort.

for practical comfort:

- The armrests are easy to swivel back and forth to allow comfortable entry and exit.
- The organic lines of the armrests fit elegantly into the high-quality design of the treatment center.

### Maximum lowering

for a comfortable entry position:

- The gentle lift drive for adjustable height ensures easy entry and exit, even for children and elderly patients.
- The highest position is 80 cm, the lowest 36 cm.

### Lumbar support function

for positioning adapted individually to patients:

- The backrest position can be adjusted individually to each patient's spine.
- Positioning that meets the needs of elderly or persons with physical impairments in particular.