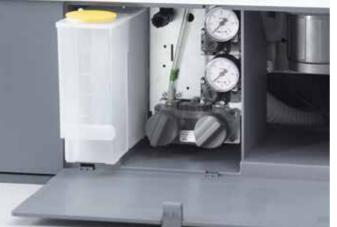

### Integrated disinfection system

Continuously adds Dentosept S disinfectant for water lines to the operating water. When used consistently, reliably prevents bacterial growth.

### Built-in sanitization adapter

For regularly purging the water lines and monthly sanitization. At the press of a button, all water lines are automatically purged to be RKI compliant or sanitized with the Dentosept water disinfectant.

### Automatic purging programs and dosage

Schnelles, einfaches und besonders sicheres Durchspülen der Wasserwege mit den Programmen Purge.