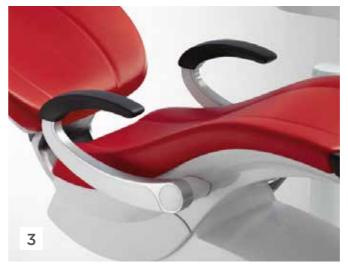

for practical comfort:

- The armrests are easy to swivel back and forth to allow comfortable entry and exit.
- The organic lines of the armrests fit elegantly into the high-quality design of the treatment center.

### Lumbar support function

for positioning adapted individually to patients:

- The backrest position can be adjusted individually to each patient's spine.
- Positioning that meets the needs of elderly or persons with physical impairments in particular.