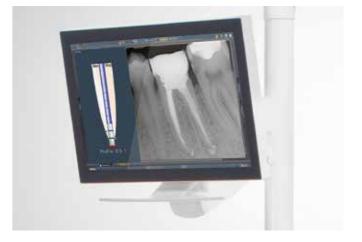

### Integrated endodontics

The integrated endodontics function eliminates conversion times as there is no additional tabletop equipment. This allows better workflows – absolutely hygienic, safe, and efficient.

- ApexLocator display on the SIVISION monitor as a visual assistant
- File libraries with step-by-step instructions for preparing the root canal
- Better view with the T1 Line Endo 6 L contra-angle handpiece with light
- Integrated reciprocal file systems