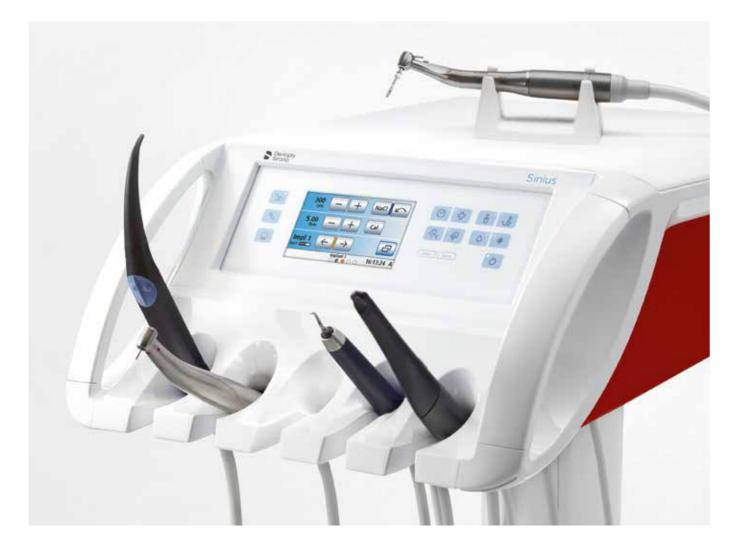

### Sinius the sliding track concept

- Unique ergonomic treatment concept
- Dentist element easy to move forward and backward manually
- Swivel-mounted dentist element ensures everything is within reach

### Sinius TS the swivel tray concept

- Ergonomic positioning with independently movable dentist element and tray system
- Functional tray system with detachable tray holder and multiple positioning options
- Ample instrument area on the dentist element and tray holder

### Sinius CS the whip arm concept

- Dentist element can be rotated by up to 240° for optimal positioning
- Maximum distance to instruments is 90 cm
- Ideal for the widest range of treatment situations for working alone or with a team