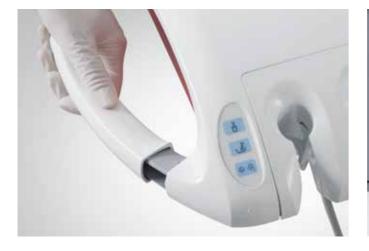

### Integrated endodontics

The integrated endodontics function eliminates conversion times as there is no additional tabletop equipment. This allows better workflows – absolutely hygienic, safe, and efficient.

- ApexLocator display on the SIVISION monitor as a visual assistant
- File libraries with step-by-step instructions for preparing the root canal
- Better view with the T1 Line Endo 6 L contra-angle handpiece with light
- Integrated reciprocal file systems