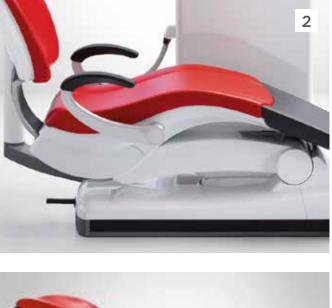

## Comfort

- Ergonomic patient positioning for a comfortable treatment position:
  - With the combined movement of the backrest and the seat, the ErgoMotion function ensures ergonomic spine extension.
  - The patient's vertical mouth point positioning is always the same. The motor-driven headrest automatically positions the patient's head – gently and without effort.

### Maximum lowering

for a comfortable entry position:

- The gentle lift drive for adjustable height ensures easy entry and exit, even for children and elderly patients.
- The highest position is 80 cm, the lowest 36 cm.