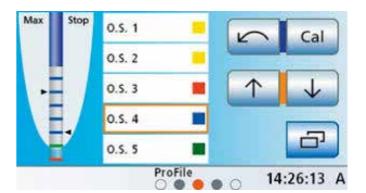

### Integrated implantology

The Sinius implantology function integrates the equipment needed for treatment and simplifies your practice workflow. It is very intuitive and easy to operate via the screen.

### Set your usual work steps individually:

- Speed
- Torque
- Rotation direction
- Flow quantity of sterile cooling fluid

After every work step, you can directly access the next individually saved settings.