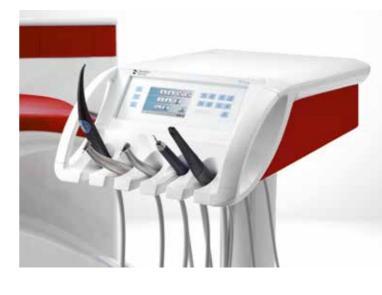

### Sinius the sliding track concept

- Unique ergonomic treatment concept
- Dentist element easy to move forward and backward manually
- Swivel-mounted dentist element ensures everything is within reach

### Sinius TS the swivel tray concept

- Ergonomic positioning with independently movable dentist element and tray system
- Functional tray system with detachable tray holder and multiple positioning options
- Ample instrument area on the dentist element and tray holder

### Sinius CS the whip arm concept

- Dentist element can be rotated by up to 240° for optimal positioning
- Maximum distance to instruments is 90 cm
- Ideal for the widest range of treatment situations for working alone or with a team