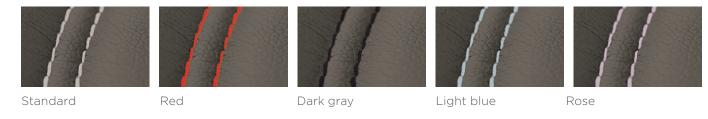

# New stitching colors in Lounge upholstery

With the new stitching color options, you introduce individual accents into your Lounge upholstery:

#### Dark gray

With a tone-on-tone accentuation in combination with the upholstery color Carbon, the dark gray color looks particularly sleek and contemporary. When combined with Merlot, it creates a unique contrast and bold style statement.

#### Light blue and rose

The shades of light blue and rose create a deliberate contrast when paired with Carbon and Pacific, giving both colors a soft, delicate touch.

The combination of the light blue or rose stitching with the natural upholstery colors, Umbra and Basalt, creates a tranquil, yet exclusive result.