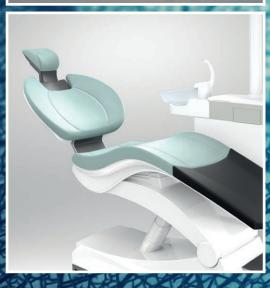

# Color redefined The design of the Dentsply Sirona treatment centers stands for clarity, elegance and ergonomic comfort. The individual configurability adapts to your treatment needs. The freedom of design in regards to the upholstery, stitching and paintwork colors gives the room individual character and a special allure.

# Stitching and embroidery

Choosing a Lounge upholstery gives you the opportunity to go one step further and truly express yourself. Give your treatment center your personal touch by optionally selecting a unique stitching color, choosing from five different stitches to configure your favorite combinations.

#### Upholstery colors