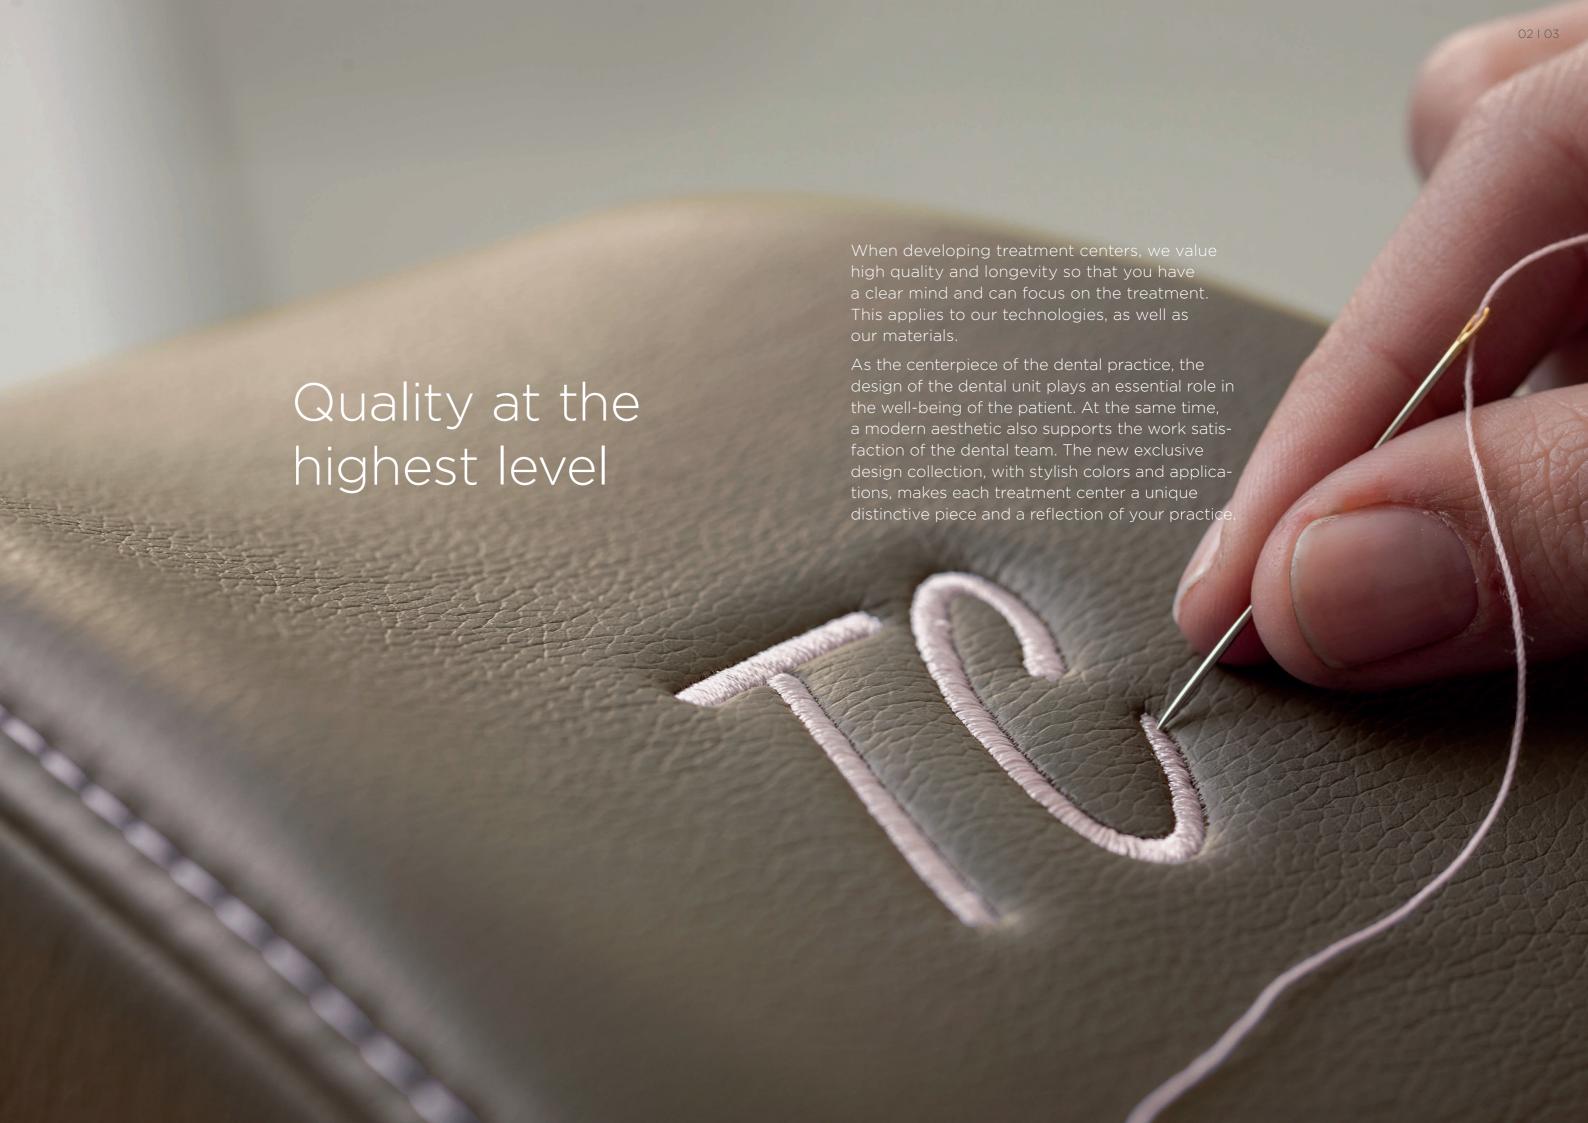

# Stitching and embroidery

Choosing a Lounge upholstery gives you the opportunity to go one step further and truly express yourself. Give your treatment center your personal touch by optionally selecting a unique stitching color, choosing from five different stitches to configure your favorite combinations.

# New stitching colors in Lounge upholstery

With the new stitching color options, you introduce individual accents into your Lounge upholstery:

#### Paintwork colors

Neutral white

Make your treatment center one-of-a-kind. With a motorized headrest, featuring custom embroidery of two initials, you can truly create a unique and tailored feel in your practice environment.\*\*