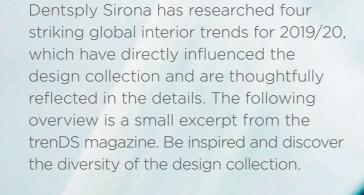

# 2 | Striking Energy

Colorfulness and playful style combinations set the tone in this unconventional look.
Graphic patterns in the wall and light design as well as in upholstery fabrics enhance the style.

#### Upholstery color "Flamingo"

The new expressive orange resembles a Caribbean flamingo. Powerful, dynamic and full of life. With this intensive color, you set impressive accents. Be inspired by the trend "Striking Energy" in our new trenDS magazine 2019/20.