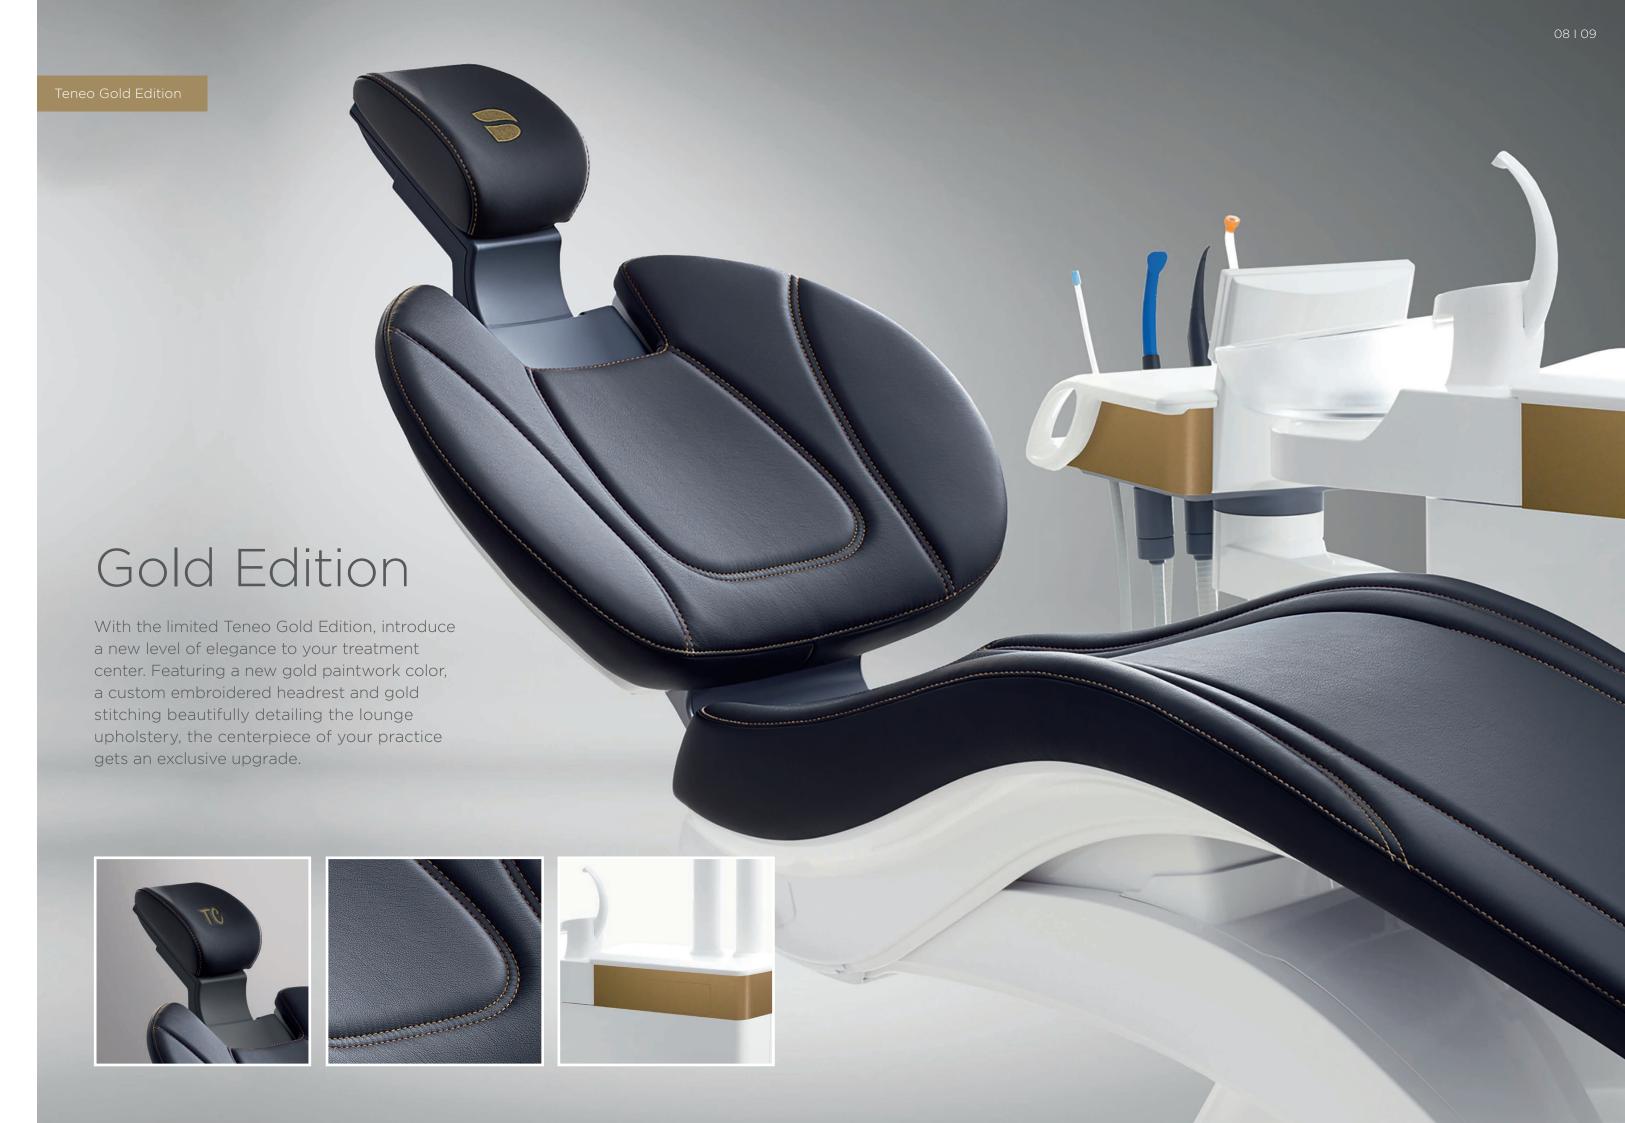

### Paintwork colors

Furthering your opportunity for customization, you have the option to add paintwork colors to selected components of your treatment center. Four unique color selections are now available for the water unit, the dentist element and also, the assistant element. The high-gloss white of your treatment center now features a personal touch with your choice of matted paintwork color.

#### Matt gold

The paintwork color, matt gold, gives the fresh vibrant upholstery colors Aqua, Aloe and Flamingo a touch of luxury.

#### Paintwork colors

Neutral white

Make your treatment center one-of-a-kind. With a motorized headrest, featuring custom embroidery of two initials, you can truly create a unique and tailored feel in your practice environment.\*\*