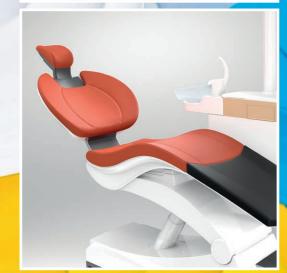

#### Matt gold

The paintwork color, matt gold, gives the fresh vibrant upholstery colors Aqua, Aloe and Flamingo a touch of luxury.

#### Upholstery color "Flamingo"

The new expressive orange resembles a Caribbean flamingo. Powerful, dynamic and full of life. With this intensive color, you set impressive accents. Be inspired by the trend "Striking Energy" in our new trenDS magazine 2019/20.