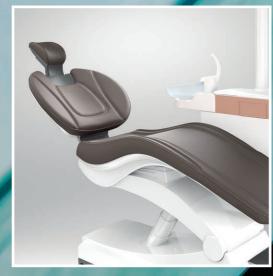

#### Dark gray

With a tone-on-tone accentuation in combination with the upholstery color Carbon, the dark gray color looks particularly sleek and contemporary. When combined with Merlot, it creates a unique contrast and bold style statement.

#### Platinum silver

Platinum silver in combination with the upholstery colors Carbon, Pacific or Platinum emphasizes the high quality materials and creates an upscale contemporary feel as a result.