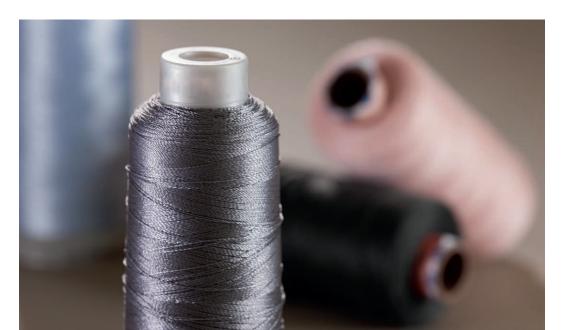

# Stitching and embroidery

Choosing a Lounge upholstery gives you the opportunity to go one step further and truly express yourself. Give your treatment center your personal touch by optionally selecting a unique stitching color, choosing from five different stitches to configure your favorite combinations.

# New stitching colors in Lounge upholstery

With the new stitching color options, you introduce individual accents into your Lounge upholstery:

#### Dark gray

With a tone-on-tone accentuation in combination with the upholstery color Carbon, the dark gray color looks particularly sleek and contemporary. When combined with Merlot, it creates a unique contrast and bold style statement.

#### Light blue and rose

The shades of light blue and rose create a deliberate contrast when paired with Carbon and Pacific, giving both colors a soft, delicate touch.

The combination of the light blue or rose stitching with the natural upholstery colors, Umbra and Basalt, creates a tranquil, yet exclusive result.