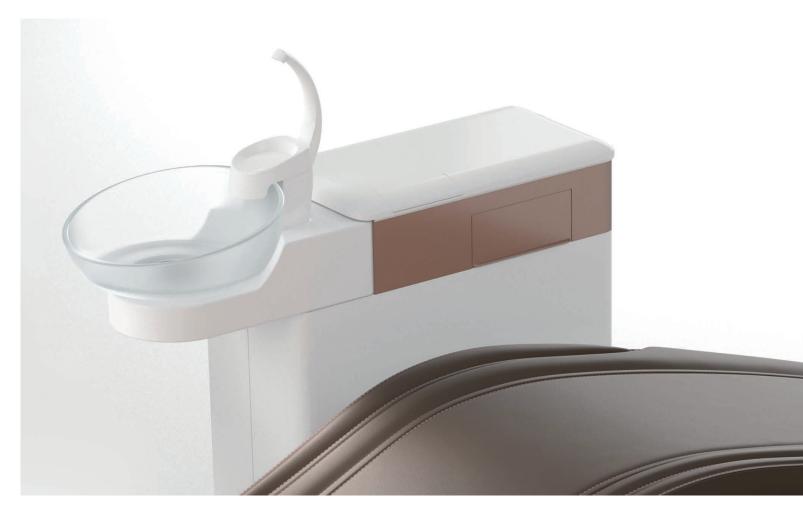

### Paintwork colors

Furthering your opportunity for customization, you have the option to add paintwork colors to selected components of your treatment center. Four unique color selections are now available for the water unit, the dentist element and also, the assistant element. The high-gloss white of your treatment center now features a personal touch with your choice of matted paintwork color.

#### Rosé

The gentle shade of color subtly accentuates the natural upholstery colors, Umbra and Basalt, giving them an elegant pop of color.

#### Platinum silver

Platinum silver in combination with the upholstery colors Carbon, Pacific or Platinum emphasizes the high quality materials and creates an upscale contemporary feel as a result.

#### Matt gold

The paintwork color, matt gold, gives the fresh vibrant upholstery colors Aqua, Aloe and Flamingo a touch of luxury.