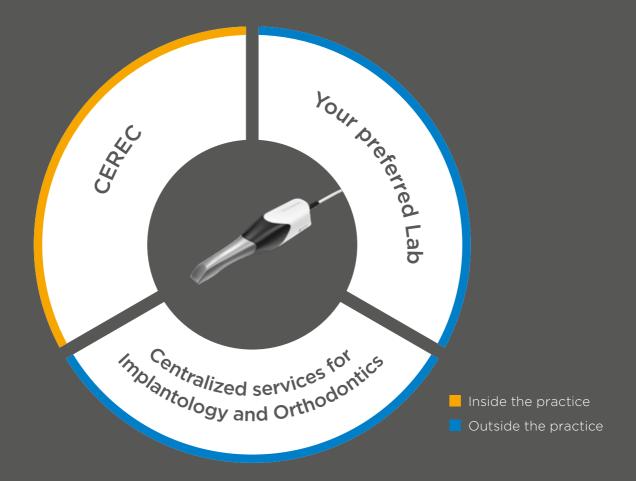

Enhance your connectivity: Thanks to seamless, validated and open data transfer options, laboratories and other partners receive high-resolution models in an instant. With Primescan, you benefit from the freedom to make the best choice of workflows for you and your patients.

## Benefit from all-around satisfaction

An excellent choice for outstanding results: Primescan is your perfect starting point into digital dentistry. No matter how you would like to design your workflows, Primescan is the enabler for efficient digital workflows - both chairside in your practice and with your preferred partners.