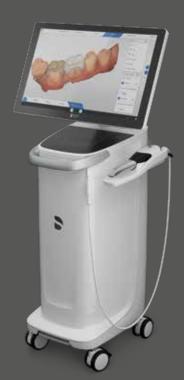

# Striking in every detail: The new Acquisition Center

The new Acquisition Center is a workstation designed for modern dentistry and with the dentist in mind. It comes with a touchpad and a 16:9 wide-format movable touchscreen, offering you a highly intuitive and ergonomic work platform.

Your benefits at a glance:

- Touchscreen and touchpad for highly convenient, intuitive use
- Kinematics for perfect ergonomic positioning
- Smart Hygiene concept for fast and easy disinfection
- **Mobility concept** for full mobility with battery buffer of more than 60 minutes