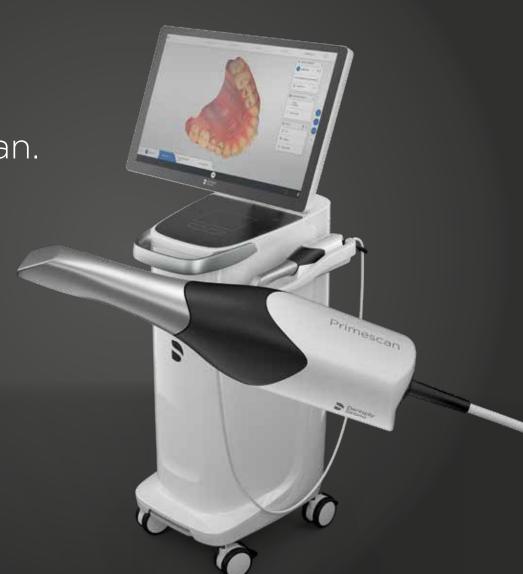

#### Primescan

Enjoy the scan.

"What drives me? Excellent results. And Primescan is my answer."

"To me, Primescan sets new standards in dental scanning technology. For both me and my team, intraoral scanning is now more accurate, faster and easier than ever. It's easy to handle, immediately ready to use, and integrates seamlessly into our workflow. Even my patients benefit from its superior performance, since the process is so much more comfortable.

Thanks to state-of-the-art technology, more data is captured in higher resolution and quickly processed, in perfect sharpness and with outstanding precision, allowing indications from single-tooth to full-arch treatments. Also, due to enhanced connectivity, my practice is easily connected to our lab and other partners. So all I can say is try it for yourself – and enjoy the scan!"