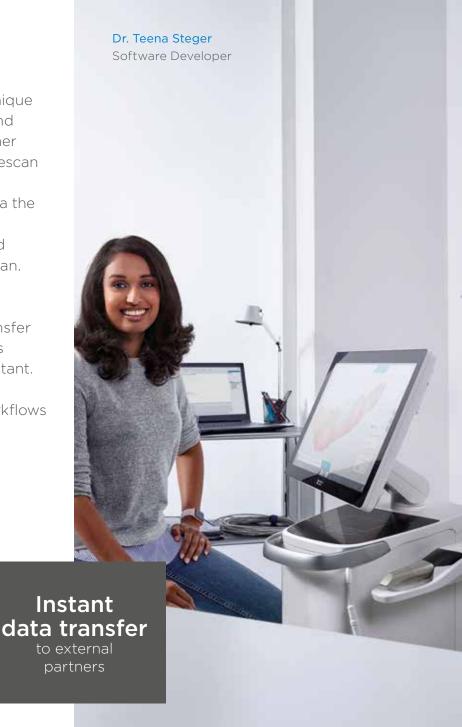

Enhance your connectivity: Thanks to seamless, validated and open data transfer options, laboratories and other partners receive high-resolution models in an instant. With Primescan, you benefit from the freedom to make the best choice of workflows for you and your patients.

# Striking in every detail: The new Acquisition Center

The new Acquisition Center is a workstation designed for modern dentistry and with the dentist in mind. It comes with a touchpad and a 16:9 wide-format movable touchscreen, offering you a highly intuitive and ergonomic work platform.

Your benefits at a glance:

- Touchscreen and touchpad for highly convenient, intuitive use
- Kinematics for perfect ergonomic positioning
- Smart Hygiene concept for fast and easy disinfection
- **Mobility concept** for full mobility with battery buffer of more than 60 minutes