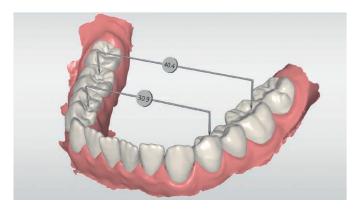

#### Supports you in diagnosis: The model analysis

The CEREC Ortho software enables you to perform a comprehensive model analysis in no time at all. No pencil or slide ruler required. You benefit from our many years of experience in digital dentistry. The artificial intelligence automatically finds anatomical landmarks and measuring points. All that is required from you is a quick visual check, and you have information on Angle class, Bolton index, overjet, overbite, transversal distances, Nance space analysis, and symmetry.