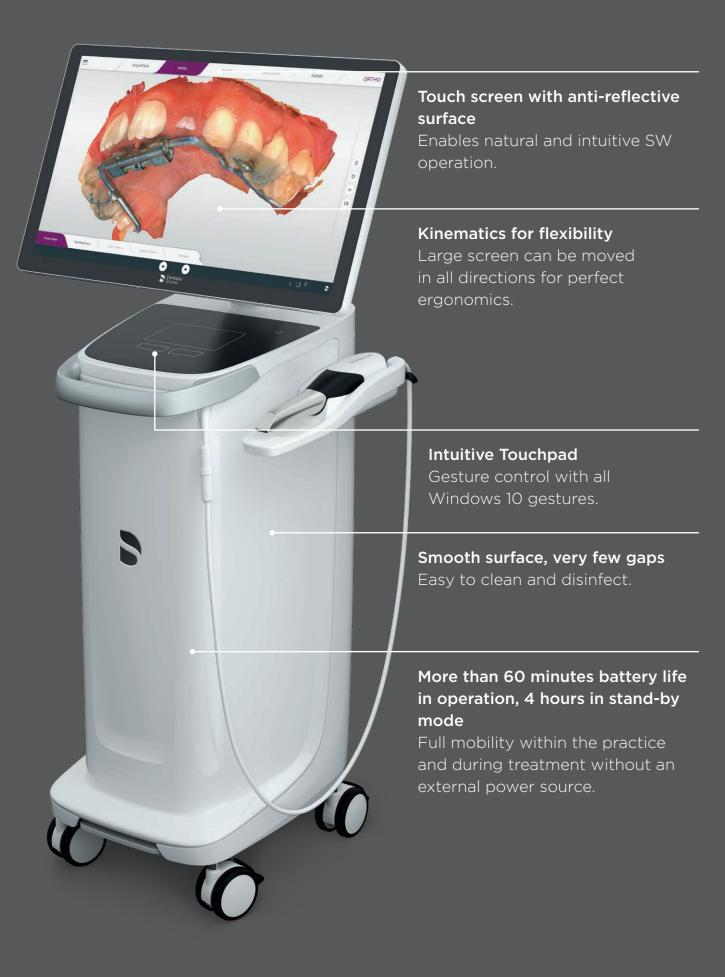

## The movable touch screen of the Primescan AC allows ergonomic and intuitive operation. Your mobile work station -The Acquisition Center

#### Superior ergonomics and design

The modern, elegant design of the Primescan AC meets the highest esthetic and functional standards. The large touchscreen with glass surface can be moved in all directions to enable ergonomic work in every position as well as comfortable patient communication. Use touchscreen gestures to naturally and intuitively operate the software. The smooth surfaces of the acquisition unit are particularly easy to clean and disinfect. In contrast to a regular laptop, Primescan AC may be placed right next to the patient as it is an approved medical device.