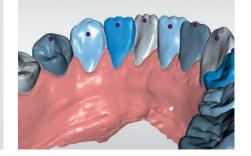

#### Model segmentation

In order to measure or move teeth, they must first be separated individually from the overall model. This is particularly easy with the CEREC Ortho software. You - or your assistant - simply mark the teeth with one click. The software automatically recognizes them and segments them for further steps.

#### Supports you in diagnosis: The model analysis

The CEREC Ortho software enables you to perform a comprehensive model analysis in no time at all. No pencil or slide ruler required. You benefit from our many years of experience in digital dentistry. The artificial intelligence automatically finds anatomical landmarks and measuring points. All that is required from you is a quick visual check, and you have information on Angle class, Bolton index, overjet, overbite, transversal distances, Nance space analysis, and symmetry.