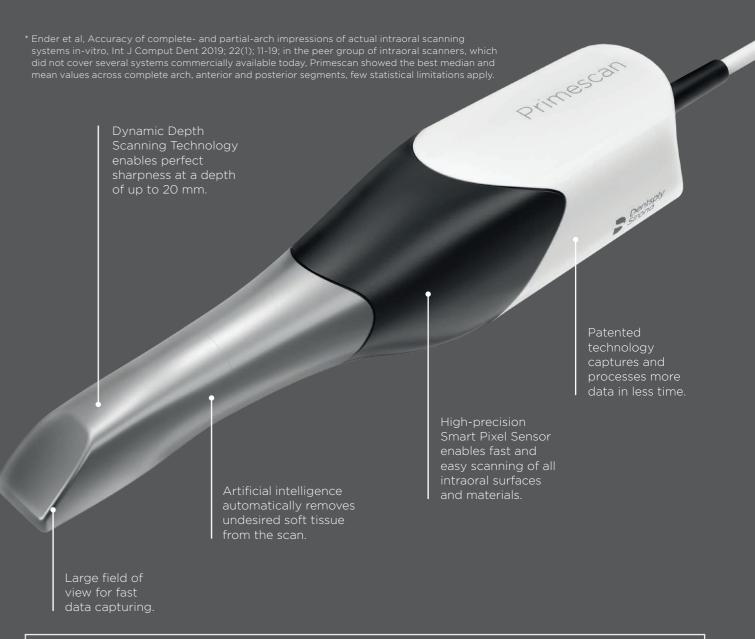

### Primescan - Enjoy the scan

An excellent choice for outstanding results: Primescan is your perfect starting point into digital orthodontics. This intraoral scanner impresses with enormous performance and is particularly easy to use.

#### Speed

Primescan can capture deep volumes and steep surfaces thanks to dynamic depth scan technology, and provides accurate digital full-arch models in record time. In two to three minutes, both jaws are scanned, the bite is captured and the model is calculated.

#### Accuracy

The innovative Smart Pixel Sensor processes more than 1,000,000 3D points per second, producing photorealistic and highly accurate data. In certain aspects, Primescan was viewed as the most accurate among the tested intraoral scanners that were compared in an in-vitro study\*.

#### Usability

Scanning with Primescan is easy and intuitive. Even inexperienced users can quickly achieve impressive results

dentsplysirona.com/primescan - Visit our website and learn more about Primescan.