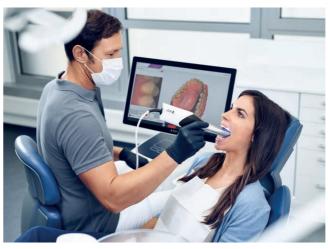

## Scan, analysis, consultation – all in one appointment with CEREC Ortho

The starting point for many workflows is taking a digital impression with an intraoral scanner. Patients are impressed to see their models on the screen. But why stop here? With Primescan and CEREC Ortho, patient visits continue with even more impressive digital technology.

#### 1 Sca

Start digital workflows with Primescan. Our latest intraoral scanner delivers highly accurate models faster than conventional impressions. The scan is easy to take and far more comfortable for your patient.

### Primescan - Enjoy the scan

An excellent choice for outstanding results: Primescan is your perfect starting point into digital orthodontics. This intraoral scanner impresses with enormous performance and is particularly easy to use.