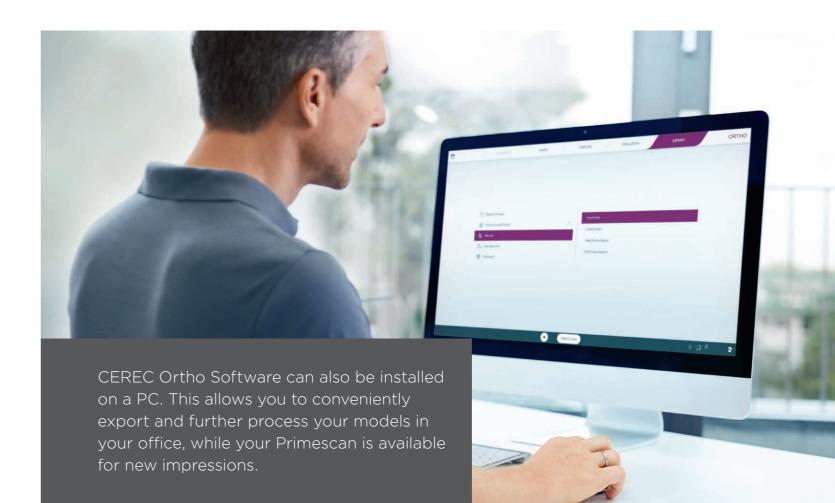

## Scan, analysis, consultation – all in one appointment with CEREC Ortho

The starting point for many workflows is taking a digital impression with an intraoral scanner. Patients are impressed to see their models on the screen. But why stop here? With Primescan and CEREC Ortho, patient visits continue with even more impressive digital technology.

#### 2 Analysis

With just a few clicks in the CEREC Ortho Software, the integrated model analysis provides you with valuable information for your diagnosis. This is so fast and easy that this step can be performed within minutes after finishing the scan.

#### 3 Simulation

CEREC Ortho Software supports you visually during your consultation. With the integrated treatment simulation, you can show your patients a possible outcome of the treatment directly after the scan.

#### **CEREC Ortho Software**

The CEREC Ortho software is available as an option. You can use it to add bases to digital models, perform model analysis or simulate a possible treatment outcome for your patients. Everything is so quick and easy that it can be done in the same appointment as the scan.