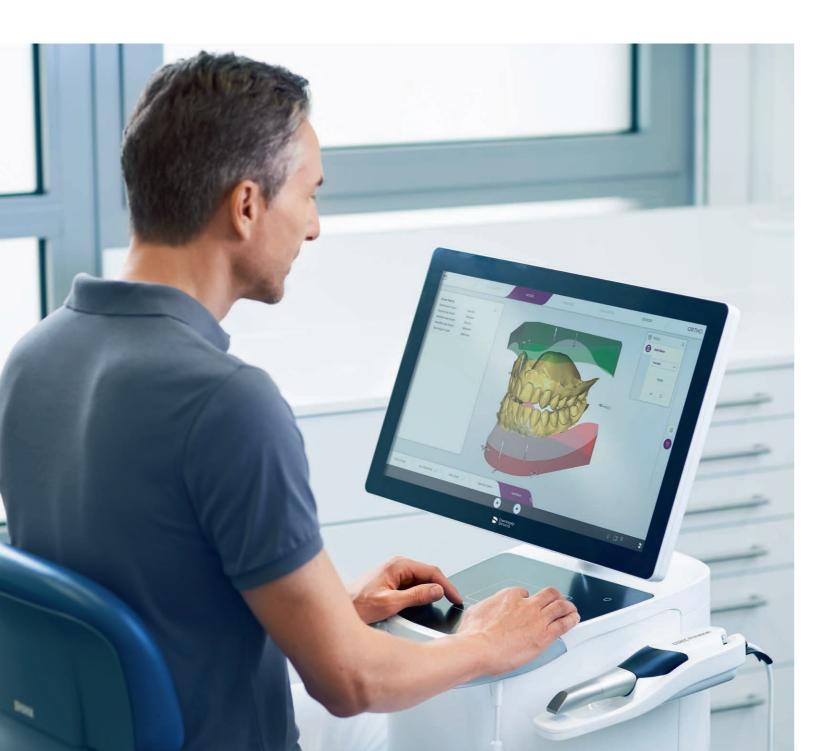

## Simply do more with CEREC Ortho Software

#### **CEREC Ortho Software**

The CEREC Ortho software is available as an option. You can use it to add bases to digital models, perform model analysis or simulate a possible treatment outcome for your patients. Everything is so quick and easy that it can be done in the same appointment as the scan.

## Professional tools for professional users

The CEREC Ortho Software is an optional application that allows you to do more than just scan. With just a few clicks, you can create a comprehensive model analysis that supports your diagnosis. The integrated treatment simulation automatically offers a possible outcome for your treatment – ideal for patient consultation. Both are so fast and simple that it can be delegated to your assistant and be available at the end of the scan appointment.