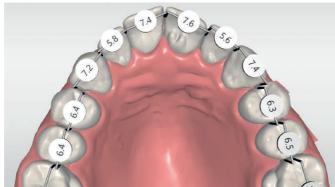

#### Supports you in diagnosis: The model analysis

The CEREC Ortho software enables you to perform a comprehensive model analysis in no time at all. No pencil or slide ruler required. You benefit from our many years of experience in digital dentistry. The artificial intelligence automatically finds anatomical landmarks and measuring points. All that is required from you is a quick visual check, and you have information on Angle class, Bolton index, overjet, overbite, transversal distances, Nance space analysis, and symmetry.