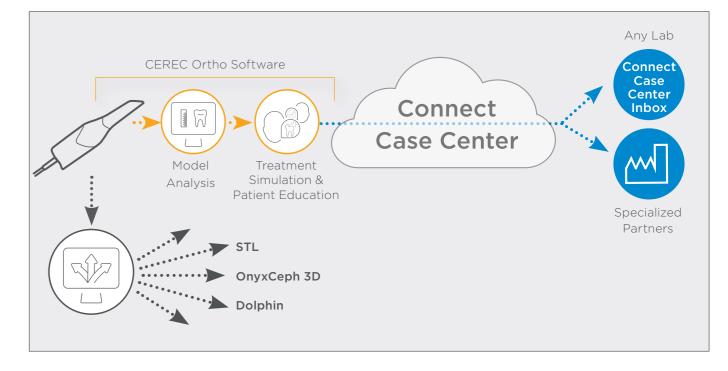

## Just scan and send with Connect Software

#### Connect Software

The free Connect software is included in the standard configuration and enables an STL export or secure and convenient transmission via the Connect Case Center to a service provider of your choice.

#### Easy, no strings attached access with Connect Software

Every Primescan AC comes with Connect software for simple output of the calculated model directly as an STL file, the most common 3D format. There are no additional costs, license or export fees for the Connect software and updates are free of charge.

#### Connect Case Center -Secure and convenient

Send your case with a simple click through our portal - Connect Case Center, which is available to you at no additional cost. Cases are securely sent directly from the Connect or CEREC Ortho software to affiliated service providers.

#### So that partners remain partners the Connect Case Center Inbox

Are you working with an external partner who is not yet connected to the Connect Case Center? No problem: all labs have easy access to our portal through software called Inbox. As an added benefit, each Primescan AC comes with a free Inbox license, which you can pass on to your laboratory partner.