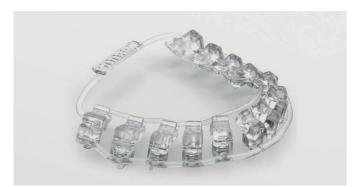

#### SureSmile® IDB

Digital orthodontics also makes bracket treatment more efficient: Position on the screen and transfer with high precision and in one step with SureSmile® IDB. The innovative transfer tray is easily accessible for removing excess composite.

#### SureSmile® Archwires

Perfect and fast finishing of your labial or lingual bracket treatment can be achieved with our SureSmile® Archwires. You plan an ideal setup in the SureSmile® software and a high-tech bending robot produces patient-specific wire arches for you from high-quality alloys such as NiTi or CuNiTi.