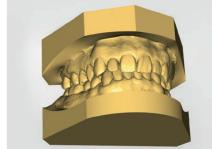

#### Easily add a base to your models

Think about the future and archive your models digitally. Adding a base to models is done in no time. Select the desired base shape and intuitively adjust the dimensions. Patient name and scan date are automatically engraved, creating a digital model you can archive for patient records, thus eliminating the need for physical models that need to be created and stored.