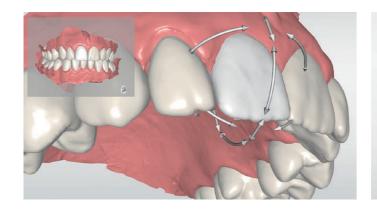

#### Model segmentation

In order to measure or move teeth, they must first be separated individually from the overall model. This is particularly easy with the CEREC Ortho software. You - or your assistant - simply mark the teeth with one click. The software automatically recognizes them and segments them for further steps.

## Seeing is believing - patient consultation with visual support

Seeing their own scan on the screen still impresses patients. Go one step further and show them where the journey is headed. CEREC Ortho Software automatically aligns teeth and displays a possible result that you can manually adjust as you wish, including simulating extractions. Clearly show your patients a plan for their treatment with their own dentition through an organized interactive presentation, not plastic models or other patients' cases.