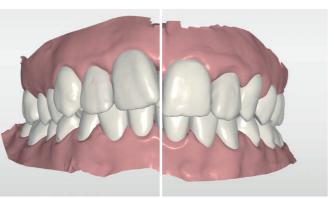

## Seeing is believing - patient consultation with visual support

Seeing their own scan on the screen still impresses patients. Go one step further and show them where the journey is headed. CEREC Ortho Software automatically aligns teeth and displays a possible result that you can manually adjust as you wish, including simulating extractions. Clearly show your patients a plan for their treatment with their own dentition through an organized interactive presentation, not plastic models or other patients' cases.