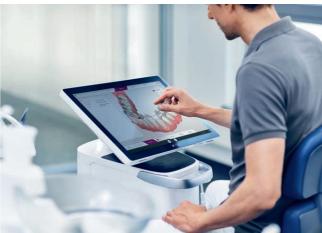

## The movable touch screen of the Primescan AC allows ergonomic and intuitive operation. Your mobile work station -The Acquisition Center

#### Superior ergonomics and design

The modern, elegant design of the Primescan AC meets the highest esthetic and functional standards. The large touchscreen with glass surface can be moved in all directions to enable ergonomic work in every position as well as comfortable patient communication. Use touchscreen gestures to naturally and intuitively operate the software. The smooth surfaces of the acquisition unit are particularly easy to clean and disinfect. In contrast to a regular laptop, Primescan AC may be placed right next to the patient as it is an approved medical device.