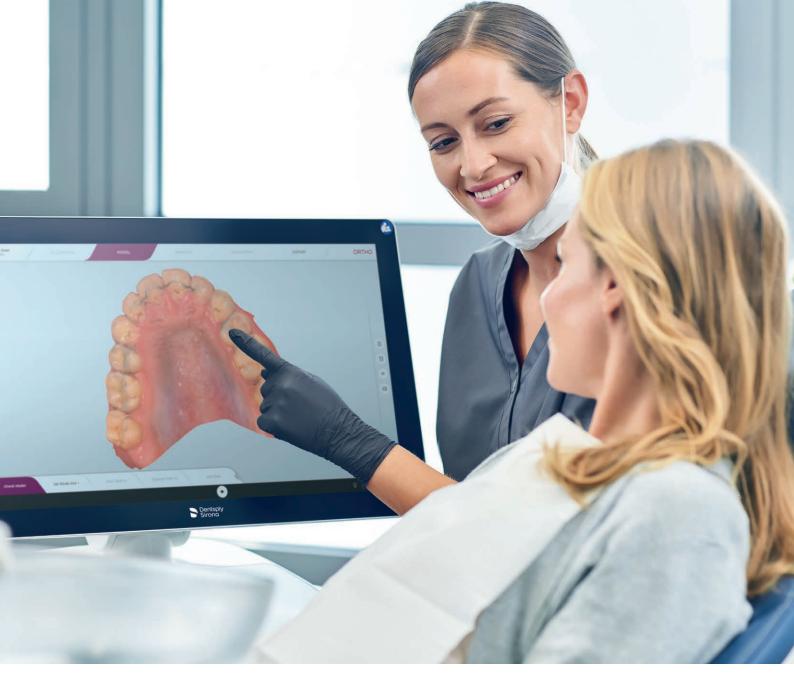

#### Seeing is believing

## Seeing is believing - patient consultation with visual support

Seeing their own scan on the screen still impresses patients. Go one step further and show them where the journey is headed. CEREC Ortho Software automatically aligns teeth and displays a possible result that you can manually adjust as you wish, including simulating extractions. Clearly show your patients a plan for their treatment with their own dentition through an organized interactive presentation, not plastic models or other patients' cases.