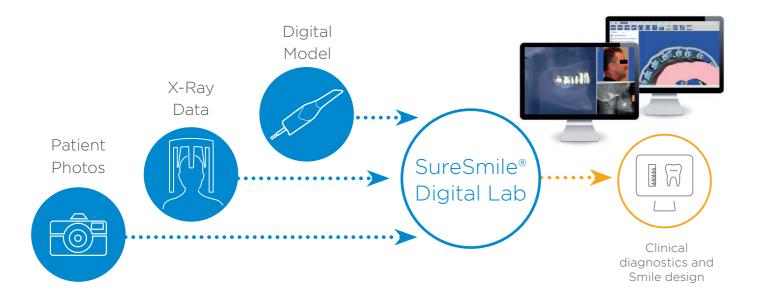

## SureSmile® – The digital world of orthodontics

Dentsply Sirona opens up digital workflows for the ideal smile – from digital X-rays and digital impressions to digital treatment. The SureSmile® platform offers you the full range of orthodontic treatment options. It is based on clinically proven treatment planning and state-of-the-art manufacturing, where the clinician has full control at all times. Be it with aligners from the complete service, in-house manufactured aligners, indirect bonding or robotically bent custom archwires – with SureSmile® you are always in the driver seat.

#### SureSmile® -Clinical Knowhow in your hand

You have access to SureSmile®'s extensive product range with the cloud-based SureSmile® software. It enables controlled tooth movements, simulations and consideration of alternative treatment options in real time and from anywhere. The unique combination\* of X-ray data, digital impressions and patient images enables predictable clinical results. Give your patients the smile they want in the best way possible.

### SureSmile® Aligners

With SureSmile® Aligners, you give your patients a new, healthy smile without brackets. Treatment is planned by the SureSmile® Digital Lab, which has more than 15 years of experience in digital orthodontic treatment planning. Predictable, reliable, stable and esthetically optimal results are ensured by including patient photos and X-ray data in treatment planning. The aligners are manufactured using state-of-the-art technology and high-quality materials. The highly elastic aligners fit exactly, are almost invisible and are particularly comfortable thanks to laser-cut edges.