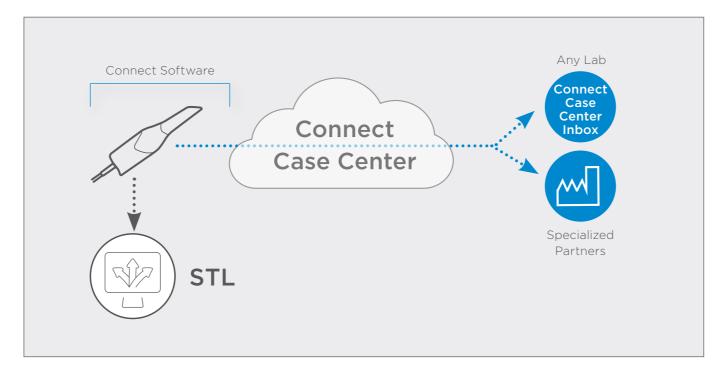

#### Connect Software

The free Connect software is included in the standard configuration and enables an STL export or secure and convenient transmission via the Connect Case Center to a service provider of your choice.

#### Easy, no strings attached access with Connect Software

Every Primescan AC comes with Connect software for simple output of the calculated model directly as an STL file, the most common 3D format. There are no additional costs, license or export fees for the Connect software and updates are free of charge.

#### Connect Case Center -Secure and convenient

Send your case with a simple click through our portal - Connect Case Center, which is available to you at no additional cost. Cases are securely sent directly from the Connect or CEREC Ortho software to affiliated service providers.

#### So that partners remain partners the Connect Case Center Inbox

Are you working with an external partner who is not yet connected to the Connect Case Center? No problem: all labs have easy access to our portal through software called Inbox. As an added benefit, each Primescan AC comes with a free Inbox license, which you can pass on to your laboratory partner.