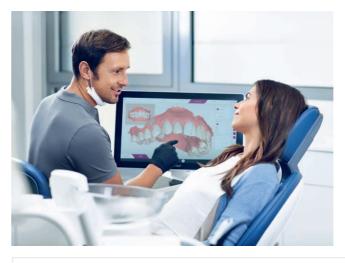

## Scan, analysis, consultation – all in one appointment with CEREC Ortho

The starting point for many workflows is taking a digital impression with an intraoral scanner. Patients are impressed to see their models on the screen. But why stop here? With Primescan and CEREC Ortho, patient visits continue with even more impressive digital technology.

## Seeing is believing - patient consultation with visual support

Seeing their own scan on the screen still impresses patients. Go one step further and show them where the journey is headed. CEREC Ortho Software automatically aligns teeth and displays a possible result that you can manually adjust as you wish, including simulating extractions. Clearly show your patients a plan for their treatment with their own dentition through an organized interactive presentation, not plastic models or other patients' cases.