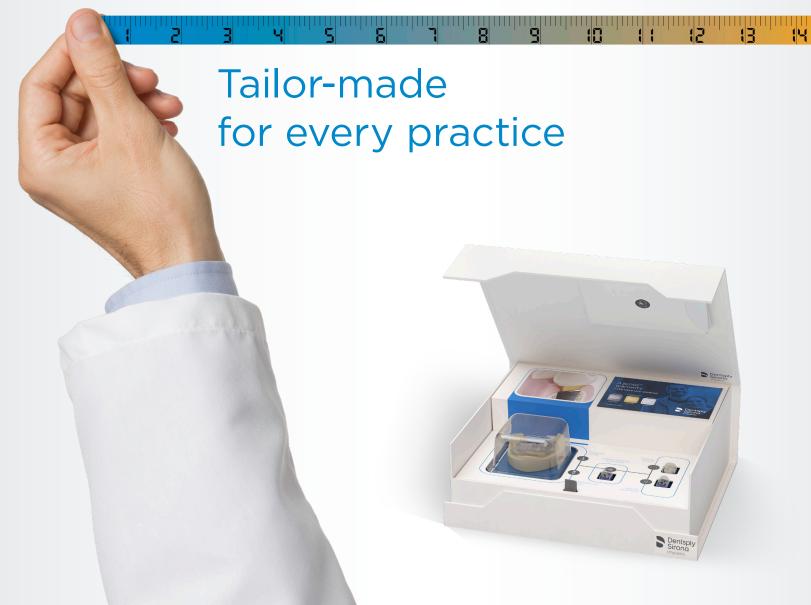

## Custom-designed for each patient

Azento<sup>™</sup> Single tooth replacement

## Your time is valuable

Azento reduces your practice workflow process to scanning, confirming the treatment plan and performing the implant procedure – saving you valuable time.

- Process can be customized to accommodate practice preferences for outside lab and/or chairside milling.
- Eliminates the need for costly implant, instrument, and materials inventory.
- Saves time and money by reducing the practice workflow steps for implant procedures.