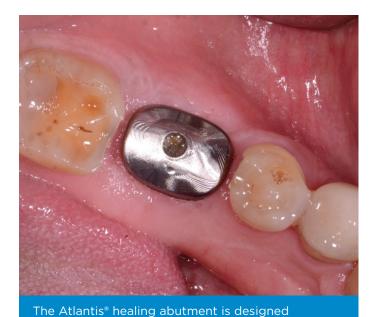

## Customized healing abutments

with the same emergence profile as the final

Atlantis abutment

Case 2: Courtesy Dr. D. Butterman

Azento's streamlined workflow offers tangible financial and time saving benefits by reducing the administrative burden, number of appointments and patient chair time. Most importantly, Azento reduces stress for both patient and clinician.

Each patient receives a precise, custom treatment plan recommendation based on their CBCT and intraoral scanning images. Azento includes:

- Surgical guide and all necessary components and drills.
- Case-specific implant and Atlantis® custom healing abutment.
- Atlantis temporary restoration (optional).