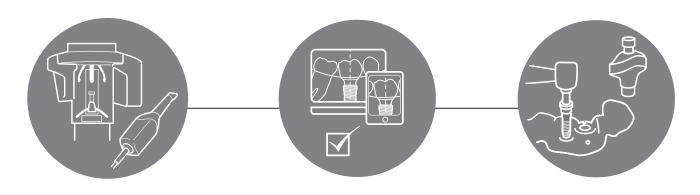

#### Scan

Simply scan your patient and upload the data into the portal.

### Approve

Within one business day you will receive a suggested implant and restorative treatment plan.

#### Treat

After approval of the treatment plan, we will design, manufacture, pack and ship the required surgical and restorative components in one single box, within five business days.

through an intuitive web portal.