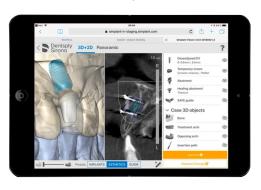

#### Treat

After approval of the treatment plan, we will design, manufacture, pack and ship the required surgical and restorative components in one single box, within five business days.

through an intuitive web portal.

Each patient receives a precise, custom treatment plan recommendation based on their CBCT and intraoral scanning images. Azento includes:

- Surgical guide and all necessary components and drills.
- Case-specific implant and Atlantis® custom healing abutment.
- Atlantis temporary restoration (optional).