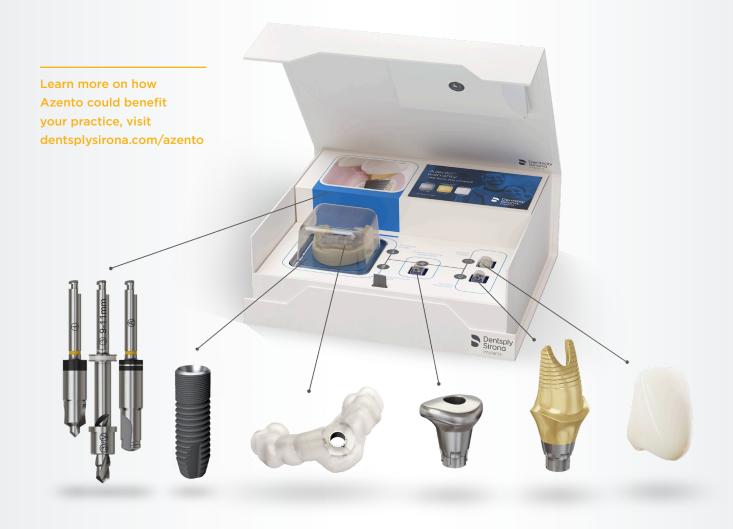

- Allows fewer patient visits since surgical and temporary restoration are often possible the same day.
- Helps patients understand the treatment and create a sense of confidence in the procedure.

The Azento box contains everything necessary to complete a single-tooth implant treatment, allowing for a less-stressful patient experience.

Each patient receives a precise, custom treatment plan recommendation based on their CBCT and intraoral scanning images. Azento includes:

- Surgical guide and all necessary components and drills.
- Case-specific implant and Atlantis® custom healing abutment.
- Atlantis temporary restoration (optional).