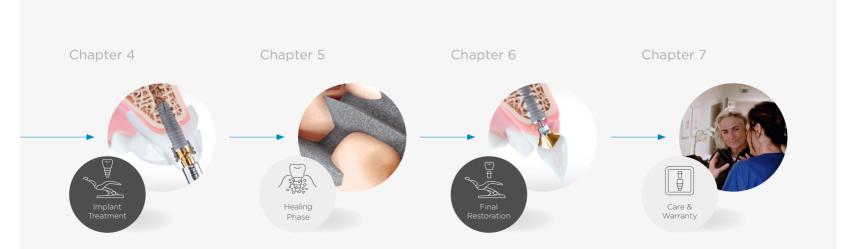

#### Easy navigation, through a menu that is easy to use

- 2 Choose a stressfree environment to go through the Azento<sup>™</sup> supporting material with your patient.
- The simple menu allows you to address each chapter separately. Depending on requirements, the patient can be specifically informed about a specific treatment step.
- To support the decisionmaking process, offer the flyer to the patient and instructions on how to access the video.