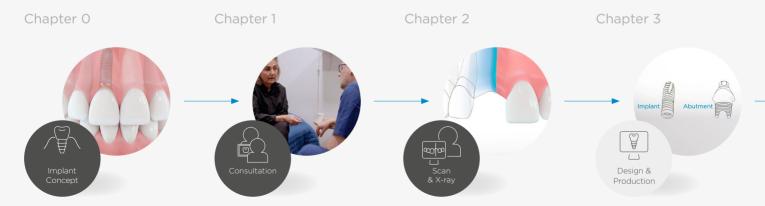

#### Easy navigation, through a menu that is easy to use

- 2 Choose a stressfree environment to go through the Azento<sup>™</sup> supporting material with your patient.
- The simple menu allows you to address each chapter separately. Depending on requirements, the patient can be specifically informed about a specific treatment step.
- To support the decisionmaking process, offer the flyer to the patient and instructions on how to access the video.