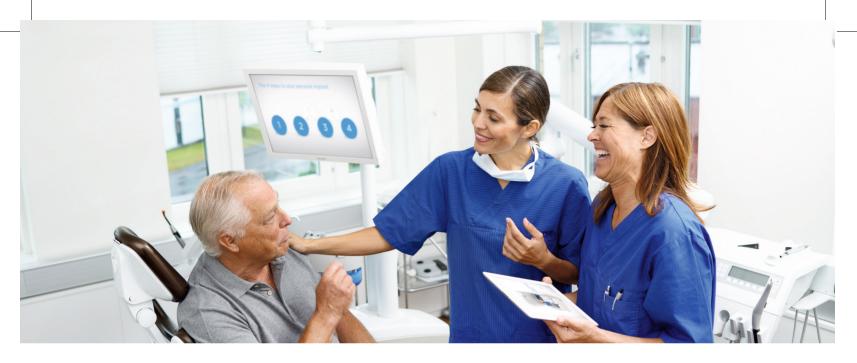

### The Azento™ patient package

Patient video

Familiarize yourself with Azento<sup>™</sup> patient video and patient flyer. This supporting tool ensures an optimal patient consultation.

#### Easy navigation, through a menu that is easy to use

- 2 Choose a stressfree environment to go through the Azento<sup>™</sup> supporting material with your patient.
- The simple menu allows you to address each chapter separately. Depending on requirements, the patient can be specifically informed about a specific treatment step.
- To support the decisionmaking process, offer the flyer to the patient and instructions on how to access the video.