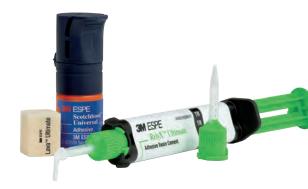

### The cementation system

Lava Ultimate restorations must be bonded with an adhesive resin cement. 3M ESPE Dental recommends RelyX™ Ultimate Adhesive Resin Cement with Scotchbond™ Universal Adhesive — primer and adhesive in one bottle. For step-by-step instructions, download a free copy of the Step by Step guide at 3MESPE.com/LavaUltimateTips.