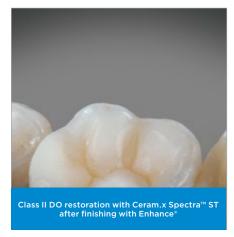

## Maximum gloss per system

After achieving a natural looking finish with Enhance\*, create a high-end lustre with the Enhance\* PoGo\* diamond polishing system.