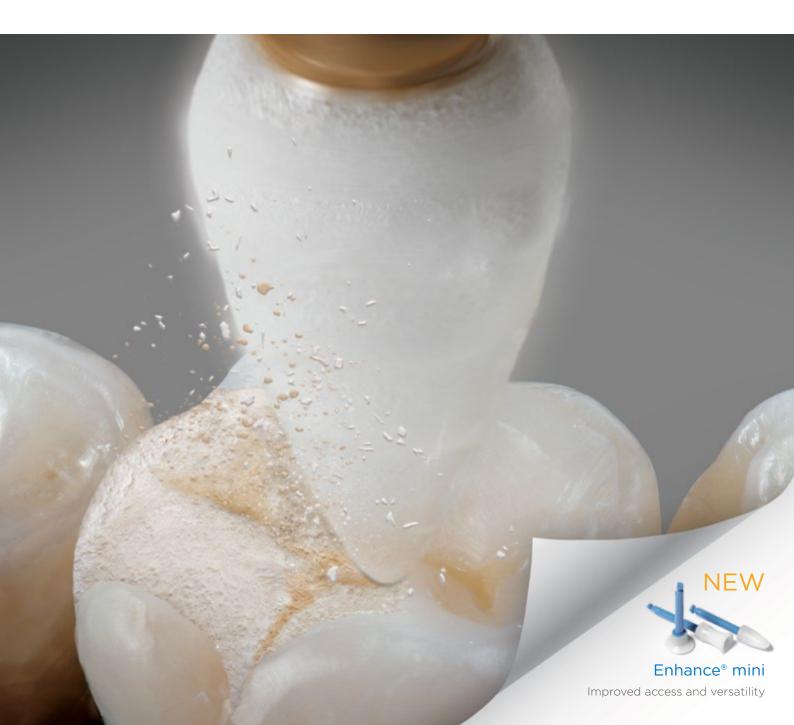

# Enhance® Finishing System

# Coarse when you need it, fine when you want it.

The Enhance® Finishing System accomplishes the entire process of excess removal, contouring and finishing simply by varying the pressure. Push harder to remove excess composite, ease it off for final results. In just one step the Enhance® Finishing System delivers a smooth, contoured surface with a natural looking finish. It's all about pressure. **Finish in one step.** 

# Fewer Steps. Less Time. Impressive Results.

More than 70% of dentists say that simplicity is one of the most important factors for a finishing and polishing system. That's why we designed the Enhance® Finishing System. Achieve the entire finishing process in one step. It doesn't get simpler than that!