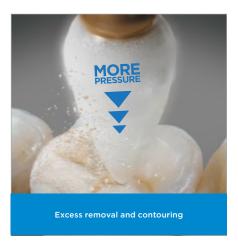

# Coarse when you need it, fine when you want it.

The Enhance® Finishing System accomplishes the entire process of excess removal, contouring and finishing simply by varying the pressure. Push harder to remove excess composite, ease it off for final results. In just one step the Enhance® Finishing System delivers a smooth, contoured surface with a natural looking finish. It's all about pressure. **Finish in one step.** 

Apply more pressure for excess removal and initial contouring; back it off for a naturally smooth surface. With no need to change instruments, you can stay focused on the procedure to achieve a better finish, faster.