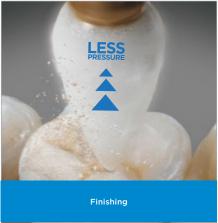

# Coarse when you need it, fine when you want it.

The Enhance® Finishing System accomplishes the entire process of excess removal, contouring and finishing simply by varying the pressure. Push harder to remove excess composite, ease it off for final results. In just one step the Enhance® Finishing System delivers a smooth, contoured surface with a natural looking finish. It's all about pressure. **Finish in one step.** 

Apply more pressure for excess removal and initial contouring; back it off for a naturally smooth surface. With no need to change instruments, you can stay focused on the procedure to achieve a better finish, faster.