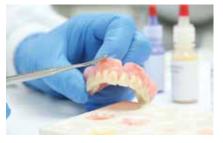

#### Lucitone 199® **Repair Material**

Lucitone 199 Repair Material provides excellent bond strength and a high-polish finish.

- Aesthetic
- Reliable
- Available in shades:
- Original
- Light
- Light Reddish Pink
- Dark Pink