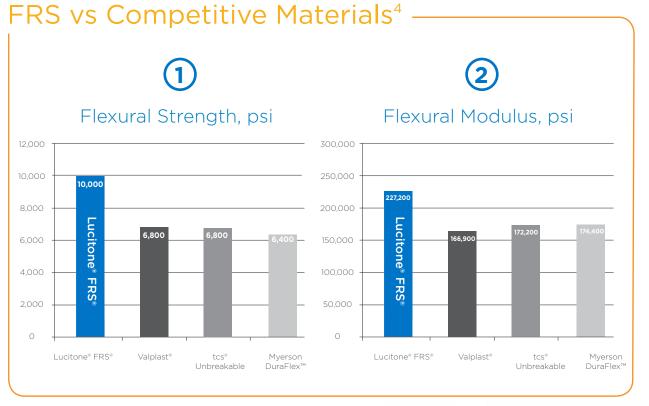

## Lucitone<sup>®</sup> FRS<sup>®</sup> Flexible Denture Resin

Designed for use with the Success® Injection System, Lucitone FRS Flexible Denture Resin is a monomerfree thermoplastic injectable resin that offers flexibility, high-impact resistance and transparency, delivering aesthetic partial dentures and clear or colored clasps.

Lucitone FRS enables dental laboratories to select the comfort that is right for the patient and case situation. Flexibility ranges from a firmer more resilient design (2mm thickness) all the way to a super flexible partial (1.5mm thickness).

• Semi-crystalline nylon composition for improved color stability and stain resistance.

- Easy to finish and polish due to the microcrystalline structure. Saves time.
- Monomer- and metal-free.
- Available in Original, Light Pink, Light Reddish Pink, Dark Pink and Clear shades. Aesthetic shade options.
- Clear shade for fabrication of clear clasps, occlusal splints, and night guards. Offers greater versatility.
- Available in three (3) cartridge sizes: Small, Medium and Large. Adapts to laboratory needs.

Mechanical Property Comparison – Lucitone

4. Mechanical Property Comparison by Dentsply Sirona Prosthetics. Data on File.