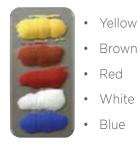

#### Lucitone® Intensive Color Kit

Lucitone<sup>®</sup> Intensive Colors provide esthetic excellence with versatile characterization options. Intensive Colors are highly pigmented acrylic powders that enable the technician to mix with self-curing acrylic powder or liquid systems, and individually characterize a denture. The Lucitone® Intensive Color Kit features 5 base colors that can be used to create a variety of shade options.

- Mixing Tray
- Spatula
- Five Color Shades