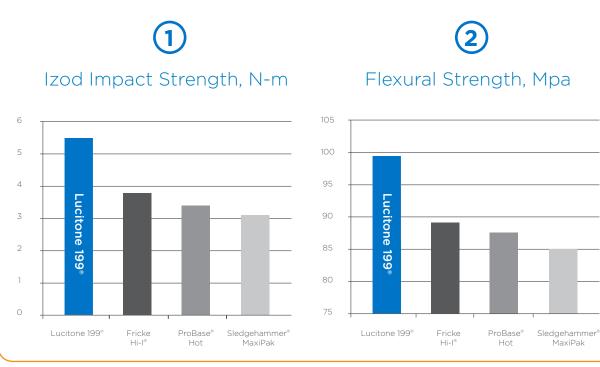

## Lucitone 199<sup>®</sup> Denture Base Resin

With over 40 years of clinical success, Lucitone 199 is part of the industry's leading denture base resin family that is top of mind for both dental laboratories and dentists alike. Dentists know and trust Lucitone 199 in their dentures, and have for years.

Lucitone 199 is the premium choice for both tissue and implant-supported full and partial dentures, offering outstanding aesthetics, high impact resistance, and superb flexural strength.

- Industry standard for premium high-impact denture base resins. Trusted and reliable.
- Superior high-impact resistance and flexural

strength. Resists breakage.

- Balanced translucency and excellent vein simulation. Delivers aesthetic results.
- Compression packed or injected (See Success Injection System on back page). Adapts to laboratory processes.
- Available in Original, Light, Light Reddish Pink and Dark Pink shades. To meet a broad range patients' needs.
- Available in various packaging sizes and powder/liquid kits to fit the needs of laboratories of any size.

Mechanical Property Comparison – Lucitone

4. Mechanical Property Comparison by Dentsply Sirona Prosthetics. Data on File.