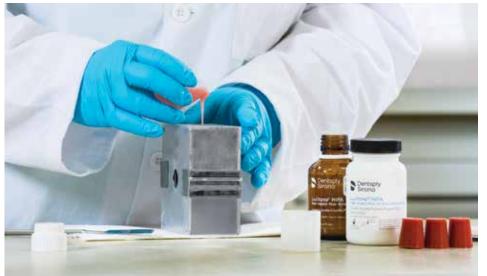

#### Lucitone 199® **Repair Material**

Lucitone 199 Repair Material provides excellent bond strength and a high-polish finish.

- Aesthetic
- Reliable
- Available in shades:
- Original
- Light
- Light Reddish Pink
- Dark Pink