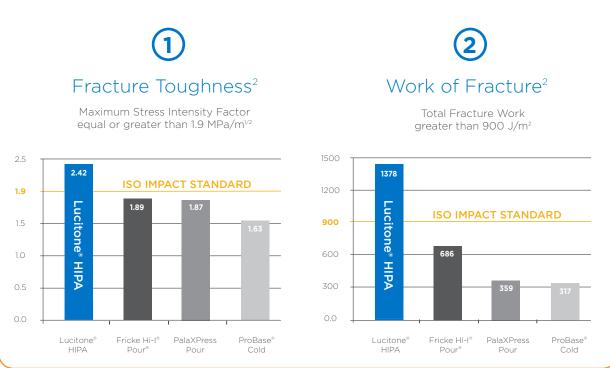

# Lucitone<sup>®</sup> HIPA (High Impact Pour Acrylic)

New Lucitone<sup>®</sup> HIPA is the first high impact pour acrylic for improved durability. This self-cure denture base material is designed for use in fabrication, repair, rebasing, or relining of full and partial dentures including implant overdentures or other dental appliances.

Lucitone HIPA's increased durability reduces the potential for fractures in the dental lab resulting in time and cost savings due to less remakes. Additionally, the high impact strength reduces the risk of breakage from the patient during normal use.

• Lucitone HIPA is the first pour acrylic to meet both ISO impact resistance standards

### Lucitone<sup>®</sup> HIPA is the **first** pour acrylic to meet both ISO impact standards:

1. Compared to other pour acrylic options currently available on the market.

- 2. ISO is an independent, non-governmental international organization with a membership of 163 national standards bodies. Through its members, it brings together experts to share knowledge and develop voluntary, consensus-based, market relevant International Standards that support innovation and provide solutions to global challenges. 200% stronger claim is a comparison to other cold cure options currently available on the market, determined by Dentsply Sirona testing (Lucitone<sup>®</sup> HIPA n=54, PalaXpress n=20, HI-I Pour n=20, ProBase Cold n=16).
- 3. Time savings is based upon hands-on working time. It does not compare curing times, which are much shorter with pourable acrylics. The time study was conducted by an experienced Dentsply Sirona Lab Technician. The results illustrate the potential time savings between pouring and heat curing. The experience and skill of individual technicians will impact your potential time savings. The best way to determine the time savings in your lab is to conduct similar time comparisons.

- 200% stronger than other pourable acrylics<sup>1</sup>
- Delivers strength faster. 21% savings in handson working time compared with heat-cure technique<sup>3</sup>
- Accurate and excellent fit to model. Designed to enable consistent production of well-fitting dentures.
- Excellent color stability ensures that the denture you make will retain it's shade for a more satisfied patient. Easier to shade match during repairs.